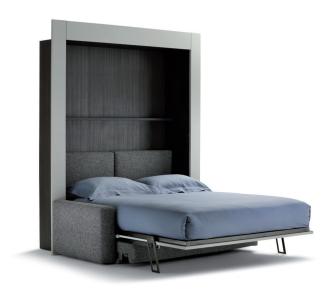

## WALL UNIT PIAZZA DUOMO

design Giulio Manzoni 2017 Wall unit Piazza Duomo is for people who have limited space, yet are determined to satisfy their aesthetic and functional requirements thanks to the flexible and ductile properties of this furniture unit. It can be used during the daytime and at night. The 'day-side' has a comfortable two-seater sofa, with completely removable fabric covers, positioned beneath a large rectangular mirror embellished with beautiful polished chrome or matt bronzed trim. The 'night-time side' is revealed by pulling the handles on either side of the mirror to facilitate the 'easy-soft' appearance of a double-size bed that is 'ready for use'. The bed rests on the floor supported by two long feet. The bed is also easily returned to its original position: it is lifted, the feet slide back into the sides of the wall and the sofa and mirror reappear in the 'daytime wall unit'.