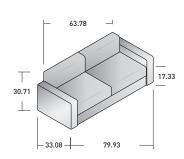

## WALL UNIT PIAZZA DUOMO

design Giulio Manzoni 2017 Wall unit Piazza Duomo is for people who have limited space, yet are determined to satisfy their aesthetic and functional requirements thanks to the flexible and ductile properties of this furniture unit. It can be used during the daytime and at night. The 'day-side' has a comfortable two-seater sofa, with completely removable fabric covers, positioned beneath a large rectangular mirror embellished with beautiful polished chrome or matt bronzed trim. The 'night-time side' is revealed by pulling the handles on either side of the mirror to facilitate the 'easy-soft' appearance of a double-size bed that is 'ready for use'. The bed rests on the floor supported by two long feet. The bed is also easily returned to its original position: it is lifted, the feet slide back into the sides of the wall and the sofa and mirror reappear in the 'daytime wall unit'.