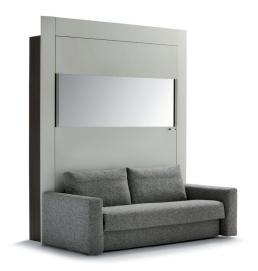

## WALL UNIT PIAZZA DUOMO

design Giulio Manzoni 2017 Wall unit Piazza Duomo is for people who have limited space, yet are determined to satisfy their aesthetic and functional requirements thanks to the flexible and ductile properties of this furniture unit. It can be used during the daytime and at night. The 'day-side' has a comfortable two-seater sofa, with completely removable fabric covers, positioned beneath a large rectangular mirror embellished with beautiful polished chrome or matt bronzed trim. The 'night-time side' is revealed by pulling the handles on either side of the mirror to facilitate the 'easy-soft' appearance of a double-size bed that is 'ready for use'. The bed rests on the floor supported by two long feet. The bed is also easily returned to its original position: it is lifted, the feet slide back into the sides of the wall and the sofa and mirror reappear in the 'daytime wall unit'.