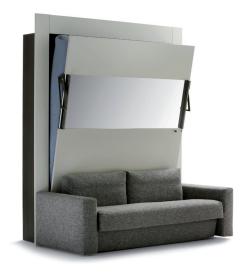

## WALL UNIT PIAZZA DUOMO

design Giulio Manzoni 2017 Wall unit Piazza Duomo is for people who have limited space, yet are determined to satisfy their aesthetic and functional requirements thanks to the flexible and ductile properties of this furniture unit. It can be used during the daytime and at night. The 'day-side' has a comfortable two-seater sofa, with completely removable fabric covers, positioned beneath a large rectangular mirror embellished with beautiful polished chrome or matt bronzed trim. The 'night-time side' is revealed by pulling the handles on either side of the mirror to facilitate the 'easy-soft' appearance of a double-size bed that is 'ready for use'. The bed rests on the floor supported by two long feet. The bed is also easily returned to its original position: it is lifted, the feet slide back into the sides of the wall and the sofa and mirror reappear in the 'daytime wall unit'.