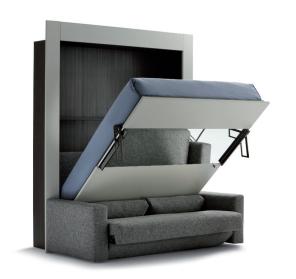

## WALL UNIT PIAZZA DUOMO

design Giulio Manzoni 2017 Wall unit Piazza Duomo is for people who have limited space, yet are determined to satisfy their aesthetic and functional requirements thanks to the flexible and ductile properties of this furniture unit. It can be used during the daytime and at night. The 'day-side' has a comfortable two-seater sofa, with completely removable fabric covers, positioned beneath a large rectangular mirror embellished with beautiful polished chrome or matt bronzed trim. The 'night-time side' is revealed by pulling the handles on either side of the mirror to facilitate the 'easy-soft' appearance of a double-size bed that is 'ready for use'. The bed rests on the floor supported by two long feet. The bed is also easily returned to its original position: it is lifted, the feet slide back into the sides of the wall and the sofa and mirror reappear in the 'daytime wall unit'.