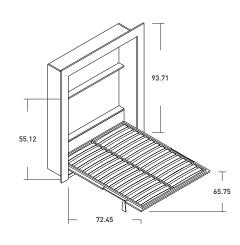

## WALL UNIT PIAZZADUOMO design Giulio Manzoni 2017

OUTER SIZES BASES AND MATTRESS SUPPORT

SIZE IN INCHES