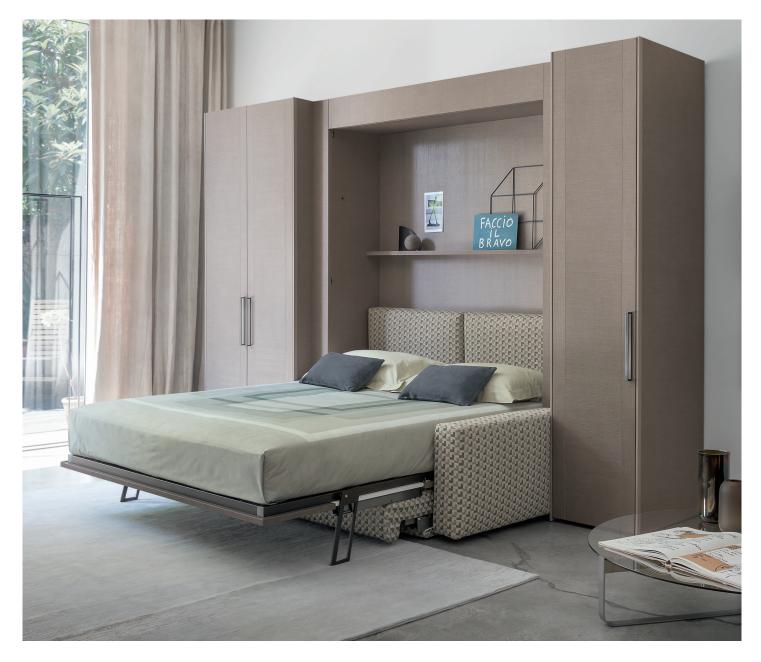

## WALL UNIT PIAZZA DUOMO

design Giulio Manzoni 2017 Wall unit Piazza Duomo is for people who have limited space, yet are determined to satisfy their aesthetic and functional requirements thanks to the flexible and ductile properties of this furniture unit. It can be used during the daytime and at night. The 'day-side' has a comfortable two-seater sofa, with completely removable fabric covers, positioned beneath a large rectangular mirror embellished with beautiful polished chrome or matt bronzed trim. The 'night-time side' is revealed by pulling the handles on either side of the mirror to facilitate the 'easy-soft' appearance of a double-size bed that is 'ready for use'. The bed rests on the floor supported by two long feet. The bed is also easily returned to its original position: it is lifted, the feet slide back into the sides of the wall and the sofa and mirror reappear in the 'daytime wall unit'.