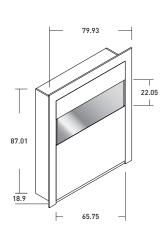

## WALL UNIT PIAZZADUOMO design Giulio Manzoni 2017

OUTER SIZES BASES AND MATTRESS SUPPORT

SIZE IN INCHES