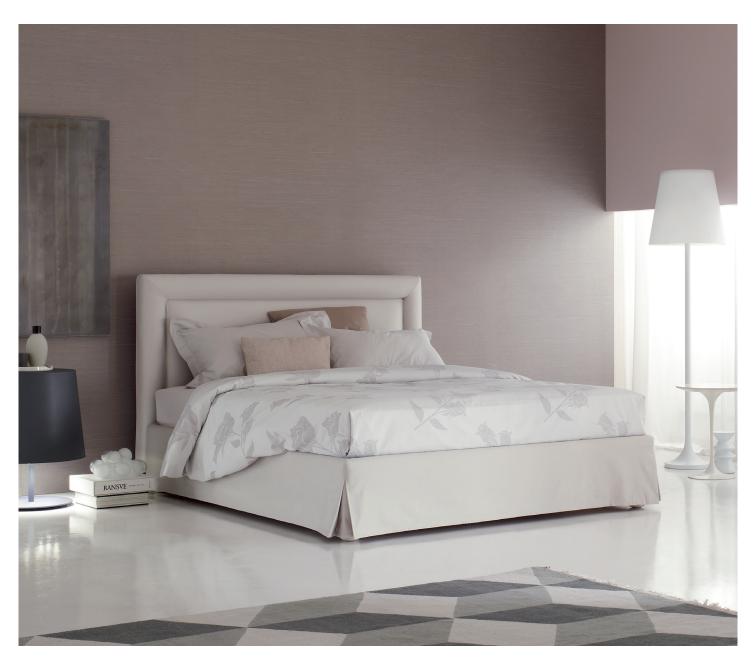

## **POCHETTE PURE**

design Centro Ricerche Flou 2008 Sumptuously elegant double-size bed available with box -spring base Comfort, fixed base h 25 cm., with storage base and with electrical movements.

Head-board and base padded and upholstered with fabric, leather or Ecopelle covers, completely removable thanks to practical Velcro fasteners.