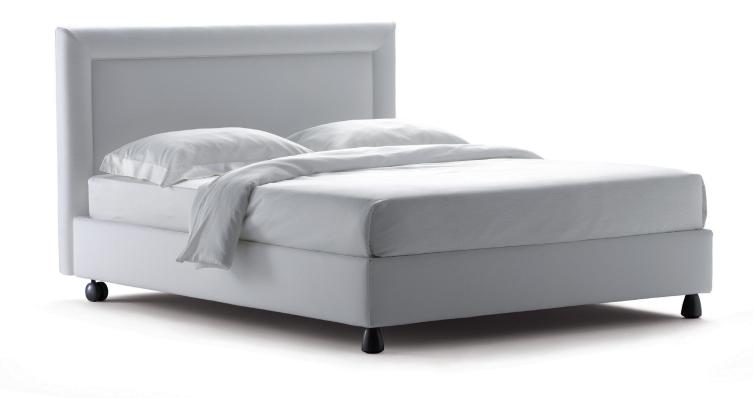

## **POCHETTE PURE**

design Centro Ricerche Flou 2008 Sumptuously elegant double-size bed available with box -spring base Comfort, fixed base h 25 cm., with storage base and with electrical movements.

Head-board and base padded and upholstered with fabric, leather or Ecopelle covers, completely removable thanks to practical Velcro fasteners.