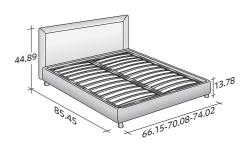

## OUTER SIZES / BASES AND MATTRESS SUPPORTS

44.89 8<sub>1.5.85.45</sub> 66.15-70.08-74.02

STORAGE BASE ADJUSTABLE SLATTED BASE \* ORTHOPAEDIC SURFACE \*

BASE H25 ADJUSTABLE SLATTED BASE\* ORTHOPAEDIC SURFACE \* ELECTRICALLY POWERED ADJUSTABLE SLATS \* BOX-SPRING BASE COMFORT

<sup>8</sup>4.65

44.89

\* Available also with loose valance cover

SIZE IN INCHES

13.3<sup>9</sup>

66.15 - 70.08 - 74.02