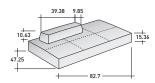

#### COMPOSITION D

- BASE (L82.7" x P47.25" x H15.36") 1 piece MOBILE BACKREST (L39.38" x P9.85" x H10.63") 1 piece