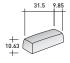

#### COMPOSITION D

- BASE (L82.7" x P47.25" x H15.36") 1 piece MOBILE BACKREST (L39.38" x P9.85" x H10.63") 1 piece

#### COMPOSITION A

- BASE (L55.12" x P47.25" x H15.36") 1 piece
- MOBILE BACKREST (L39.38" x P9.85" x H10.63") 1 piece ARMREST (L47.25" x P15.75" x H17.72") 1 piece

#### COMPOSITION B (side table not included)

- BASE (L82.7" x P47.25" x H15.36") 1 piece
- BASE (L55.12" x P47.25" x H15.36") 1 piece MOBILE BACKREST (L63.0" x P9.85" x H10.63") 1 piece