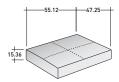

#### COMPOSITION A

- BASE (L55.12" x P47.25" x H15.36") 1 piece
- MOBILE BACKREST (L39.38" x P9.85" x H10.63") 1 piece ARMREST (L47.25" x P15.75" x H17.72") 1 piece