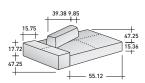

#### COMPOSITION A

- BASE (L55.12" x P47.25" x H15.36") 1 piece
- MOBILE BACKREST (L39.38" x P9.85" x H10.63") 1 piece ARMREST (L47.25" x P15.75" x H17.72") 1 piece