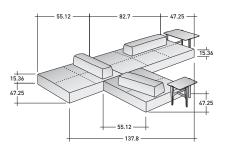

## COMPOSITION H (side table not included)

- BASE (L82.7" x P47.25" x H15.36") 1 piece BASE (L55.12" x P47.25" x H15.36") 2 pieces MOBILE BACKREST (L39.38" x P9.85" x H10.63") 3 pieces