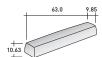

#### COMPOSITION B (side table not included)

- BASE (L82.7" x P47.25" x H15.36") 1 piece
- BASE (L55.12" x P47.25" x H15.36") 1 piece MOBILE BACKREST (L63.0" x P9.85" x H10.63") 1 piece

## SOFTBENCH MOBILE BACKRESTS