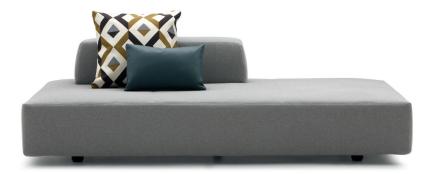

# **SOFTBENCH SOFAS**

design Massimo Castagna 2018 This modular sofa introduces a concept of dynamic and multifunctional use, ideal for today's lifestyles. It consists of 6 basic elements (two seat units, 1 armrest, and 3 backrests) that can be freely arranged to create multiple seating systems and endless custom designs.

The mobile backrests are not anchored, but have an efficacious ballast mechanism that guarantees firm support. They provide freedom of movement and the same degree of comfort for people of different statures.

The depth of the elements allows the creation of double-faced seating, as well as its use as a chaise-longue or a comfortable bed. The aesthetics are enhanced by matching the base, armrest, and cushion covers in a range of colours and patterns.