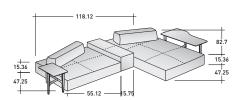

#### COMPOSITION D

- BASE (L82.7" x P47.25" x H15.36") 1 piece MOBILE BACKREST (L39.38" x P9.85" x H10.63") 1 piece