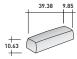

#### COMPOSITION D

- BASE (L82.7" x P47.25" x H15.36") 1 piece MOBILE BACKREST (L39.38" x P9.85" x H10.63") 1 piece

#### COMPOSITION A

- BASE (L55.12" x P47.25" x H15.36") 1 piece
- MOBILE BACKREST (L39.38" x P9.85" x H10.63") 1 piece ARMREST (L47.25" x P15.75" x H17.72") 1 piece

#### COMPOSITION C (side table not included)

- BASE (L82.7" xP47.25" xH15.36") 1 piece BASE (L55.12" xP47.25" xH15.36") 1 piece MOBILE BACKREST (L39.38" xP9.85" xH10.63") 1 piece MOBILE BACKREST (L31.5" xP9.85" xH10.63") 2 pieces ARMREST (L47.25" xP15.75" xH17.72") 2 pieces

# COMPOSITION E (side table not included)

- -BASE (L82.7" xP47.25" xH15.36") 1 piece -BASE (L55.12" xP47.25" xH15.36") 1 piece -MOBILE BACKREST (L39.38" xP9.85" xH10.63") 2 pieces -ARMREST (L47.25" xP15.75" xH17.72") 1 piece

## COMPOSITION H (side table not included)

- BASE (L82.7" x P47.25" x H15.36") 1 piece BASE (L55.12" x P47.25" x H15.36") 2 pieces MOBILE BACKREST (L39.38" x P9.85" x H10.63") 3 pieces

## SOFTBENCH MOBILE BACKRESTS