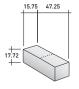

#### COMPOSITION A

- BASE (L55.12" x P47.25" x H15.36") 1 piece
- MOBILE BACKREST (L39.38" x P9.85" x H10.63") 1 piece ARMREST (L47.25" x P15.75" x H17.72") 1 piece

#### COMPOSITION C (side table not included)

- BASE (L82.7" xP47.25" xH15.36") 1 piece BASE (L55.12" xP47.25" xH15.36") 1 piece MOBILE BACKREST (L39.38" xP9.85" xH10.63") 1 piece MOBILE BACKREST (L31.5" xP9.85" xH10.63") 2 pieces ARMREST (L47.25" xP15.75" xH17.72") 2 pieces

# COMPOSITION E (side table not included)

- -BASE (L82.7" xP47.25" xH15.36") 1 piece -BASE (L55.12" xP47.25" xH15.36") 1 piece -MOBILE BACKREST (L39.38" xP9.85" xH10.63") 2 pieces -ARMREST (L47.25" xP15.75" xH17.72") 1 piece