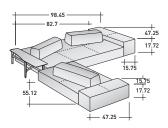

#### COMPOSITION B (side table not included)

- BASE (L82.7" x P47.25" x H15.36") 1 piece
- BASE (L55.12" x P47.25" x H15.36") 1 piece MOBILE BACKREST (L63.0" x P9.85" x H10.63") 1 piece