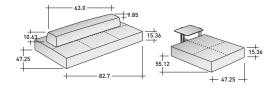

#### COMPOSITION A

- BASE (L55.12" x P47.25" x H15.36") 1 piece
- MOBILE BACKREST (L39.38" x P9.85" x H10.63") 1 piece ARMREST (L47.25" x P15.75" x H17.72") 1 piece