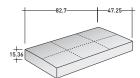

#### COMPOSITION B (side table not included)

- BASE (L82.7" x P47.25" x H15.36") 1 piece
- BASE (L55.12" x P47.25" x H15.36") 1 piece MOBILE BACKREST (L63.0" x P9.85" x H10.63") 1 piece

#### COMPOSITION C (side table not included)

- BASE (L82.7" xP47.25" xH15.36") 1 piece BASE (L55.12" xP47.25" xH15.36") 1 piece MOBILE BACKREST (L39.38" xP9.85" xH10.63") 1 piece MOBILE BACKREST (L31.5" xP9.85" xH10.63") 2 pieces ARMREST (L47.25" xP15.75" xH17.72") 2 pieces

## COMPOSITION H (side table not included)

- BASE (L82.7" x P47.25" x H15.36") 1 piece BASE (L55.12" x P47.25" x H15.36") 2 pieces MOBILE BACKREST (L39.38" x P9.85" x H10.63") 3 pieces