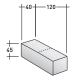

### SOFTBENCH ARMREST

COMPOSITION E (side table not included)

- BASE (L210x P120x H39) - 1 piece - BASE (L140x P120x H39) - 1 piece - MOBILE BACKREST (L100x P25 x H27) - 2 pieces - ARMREST (L120x P40xH45) - 1 piece

## SOFTBENCH SOFAS COMPOSITIONS

COMPOSITION A

**OUTER SIZES** SIZE IN CM.

COMPOSITION B (side table not included)

- BASE (L140 x P120 x H39) - 1 piece - MOBILE BACKREST (L100 x P25 x H27) - 1 piece - ARMREST (L120 x P40xH45) - 1 piece

COMPOSITION C (side table not included)

- BASE (L210 x P120 x H39) - 1 piece - BASE (L140 x P120 x H39) - 1 piece - MOBILE BACKREST (L100 x P25 x H27) - 1 piece - MOBILE BACKREST (L80 x P25 x H27) - 2 pieces - ARMREST (L120 x P40 x H45) - 2 pieces

#### COMPOSITION H (side table not included)

- BASE (L210 x P120 x H39) - 1 piece - BASE (L140 x P120 x H39) - 2 pieces - MOBILE BACKREST (L100x P25 x H27) - 3 pieces

±25 39 27 120 | 140

- BASE (L210 x P120 x H39) - 1 piece -BASE (L140 x P120 x H39) - 1 piece - MOBILE BACKREST (L160 x P25 x H27) - 1 piece