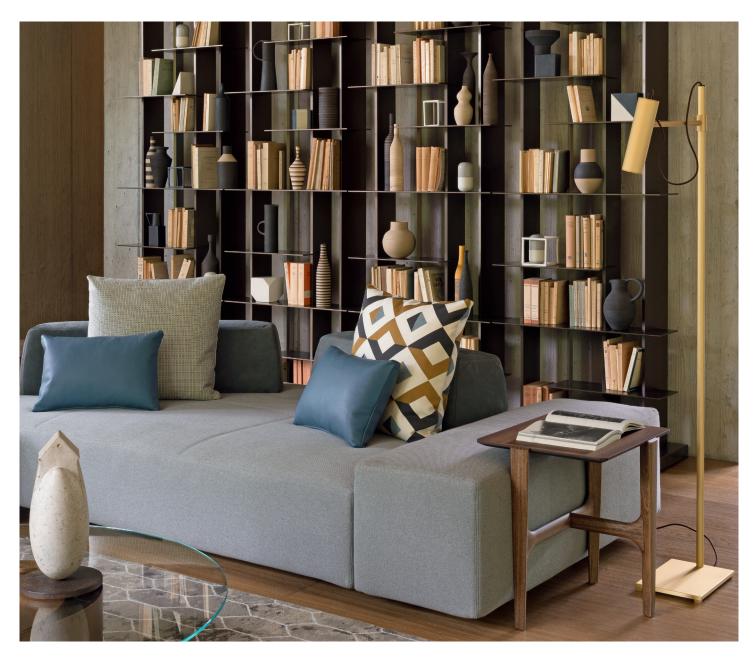

# SOFTBENCH SOFAS

design Massimo Castagna 2018 This modular sofa introduces a concept of dynamic and multifunctional use, ideal for today's lifestyles. It consists of 6 basic elements (two seat units, 1 armrest, and 3 backrests) that can be freely arranged to create multiple seating systems and endless custom designs.

The mobile backrests are not anchored, but have an efficacious ballast mechanism that guarantees firm support. They provide freedom of movement and the same degree of comfort for people of different statures.

The depth of the elements allows the creation of double-faced seating, as well as its use as a chaise-longue or a comfortable bed. The aesthetics are enhanced by matching the base, armrest, and cushion covers in a range of colours and patterns.