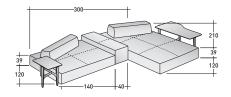

## SOFTBENCH SOFAS COMPOSITIONS

COMPOSITION A

**OUTER SIZES** SIZE IN CM.

COMPOSITION B (side table not included)

- BASE (L140 x P120 x H39) - 1 piece - MOBILE BACKREST (L100 x P25 x H27) - 1 piece - ARMREST (L120 x P40xH45) - 1 piece

COMPOSITION E (side table not included)

- BASE (L210x P120x H39) - 1 piece - BASE (L140x P120x H39) - 1 piece - MOBILE BACKREST (L100x P25 x H27) - 2 pieces - ARMREST (L120x P40xH45) - 1 piece