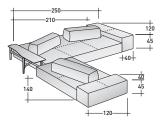

COMPOSITION C (side table not included)

- BASE (L210 x P120 x H39) - 1 piece - BASE (L140 x P120 x H39) - 1 piece - MOBILE BACKREST (L100 x P25 x H27) - 1 piece - MOBILE BACKREST (L80 x P25 x H27) - 2 pieces - ARMREST (L120 x P40 x H45) - 2 pieces