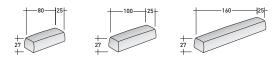

### SOFTBENCH MOBILE BACKRESTS

COMPOSITION E (side table not included)

- BASE (L210x P120x H39) - 1 piece - BASE (L140x P120x H39) - 1 piece - MOBILE BACKREST (L100x P25 x H27) - 2 pieces - ARMREST (L120x P40xH45) - 1 piece

## SOFTBENCH SOFAS COMPOSITIONS

COMPOSITION A

**OUTER SIZES** SIZE IN CM.

COMPOSITION B (side table not included)

- BASE (L140 x P120 x H39) - 1 piece - MOBILE BACKREST (L100 x P25 x H27) - 1 piece - ARMREST (L120 x P40xH45) - 1 piece

COMPOSITION C (side table not included)

- BASE (L210 x P120 x H39) - 1 piece - BASE (L140 x P120 x H39) - 1 piece - MOBILE BACKREST (L100 x P25 x H27) - 1 piece - MOBILE BACKREST (L80 x P25 x H27) - 2 pieces - ARMREST (L120 x P40 x H45) - 2 pieces

#### COMPOSITION H (side table not included)

- BASE (L210 x P120 x H39) - 1 piece - BASE (L140 x P120 x H39) - 2 pieces - MOBILE BACKREST (L100x P25 x H27) - 3 pieces

±25 39 27 120 | 140

- BASE (L210 x P120 x H39) - 1 piece -BASE (L140 x P120 x H39) - 1 piece - MOBILE BACKREST (L160 x P25 x H27) - 1 piece

COMPOSITION D

- BASE (L210 x P120 x H39) - 1 piece - MOBILE BACKREST (L100x P25 x H27) - 1 piece