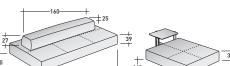

luded)



- BASE (L140 x P120 x H39) - 1 piece - MOBILE BACKREST (L100 x P25 x H27) - 1 piece - ARMREST (L120 x P40xH45) - 1 piece

COMPOSITION C (side table not included)



- BASE (L210 x P120 x H39) - 1 piece - BASE (L140 x P120 x H39) - 1 piece - MOBILE BACKREST (L100 x P25 x H27) - 1 piece - MOBILE BACKREST (L80 x P25 x H27) - 2 pieces - ARMREST (L120 x P40 x H45) - 2 pieces

#### COMPOSITION H (side table not included)



- BASE (L210 x P120 x H39) - 1 piece - BASE (L140 x P120 x H39) - 2 pieces - MOBILE BACKREST (L100x P25 x H27) - 3 pieces

±25 39 27 120 | 140

- BASE (L210 x P120 x H39) - 1 piece -BASE (L140 x P120 x H39) - 1 piece - MOBILE BACKREST (L160 x P25 x H27) - 1 piece

COMPOSITION D



- BASE (L210 x P120 x H39) - 1 piece - MOBILE BACKREST (L100x P25 x H27) - 1 piece







## ELEMENTS SOFTBENCH SOFAS

## SOFTBENCH BASES





### SOFTBENCH ARMREST



### SOFTBENCH MOBILE BACKRESTS