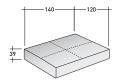

## SOFTBENCH BASES

COMPOSITION E (side table not included)

- BASE (L210x P120x H39) - 1 piece - BASE (L140x P120x H39) - 1 piece - MOBILE BACKREST (L100x P25 x H27) - 2 pieces - ARMREST (L120x P40xH45) - 1 piece

## SOFTBENCH SOFAS COMPOSITIONS

COMPOSITION A

**OUTER SIZES** SIZE IN CM.

COMPOSITION B (side table not included)

- BASE (L140 x P120 x H39) - 1 piece - MOBILE BACKREST (L100 x P25 x H27) - 1 piece - ARMREST (L120 x P40xH45) - 1 piece

COMPOSITION C (side table not included)

- BASE (L210 x P120 x H39) - 1 piece - BASE (L140 x P120 x H39) - 1 piece - MOBILE BACKREST (L100 x P25 x H27) - 1 piece - MOBILE BACKREST (L80 x P25 x H27) - 2 pieces - ARMREST (L120 x P40 x H45) - 2 pieces

#### COMPOSITION H (side table not included)

- BASE (L210 x P120 x H39) - 1 piece - BASE (L140 x P120 x H39) - 2 pieces - MOBILE BACKREST (L100x P25 x H27) - 3 pieces

±25 39 27 120 | 140

- BASE (L210 x P120 x H39) - 1 piece -BASE (L140 x P120 x H39) - 1 piece - MOBILE BACKREST (L160 x P25 x H27) - 1 piece

COMPOSITION D

- BASE (L210 x P120 x H39) - 1 piece - MOBILE BACKREST (L100x P25 x H27) - 1 piece