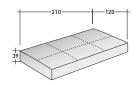

## SOFTBENCH BASES

COMPOSITION E (side table not included)

- BASE (L210x P120x H39) - 1 piece - BASE (L140x P120x H39) - 1 piece - MOBILE BACKREST (L100x P25 x H27) - 2 pieces - ARMREST (L120x P40xH45) - 1 piece

## SOFTBENCH SOFAS COMPOSITIONS

COMPOSITION A

**OUTER SIZES** SIZE IN CM.

COMPOSITION B (side table not included)

- BASE (L140 x P120 x H39) - 1 piece - MOBILE BACKREST (L100 x P25 x H27) - 1 piece - ARMREST (L120 x P40xH45) - 1 piece

COMPOSITION C (side table not included)

- BASE (L210 x P120 x H39) - 1 piece - BASE (L140 x P120 x H39) - 1 piece - MOBILE BACKREST (L100 x P25 x H27) - 1 piece - MOBILE BACKREST (L80 x P25 x H27) - 2 pieces - ARMREST (L120 x P40 x H45) - 2 pieces

#### COMPOSITION H (side table not included)

- BASE (L210 x P120 x H39) - 1 piece - BASE (L140 x P120 x H39) - 2 pieces - MOBILE BACKREST (L100x P25 x H27) - 3 pieces

±25 39 27 120 | 140

- BASE (L210 x P120 x H39) - 1 piece -BASE (L140 x P120 x H39) - 1 piece - MOBILE BACKREST (L160 x P25 x H27) - 1 piece

COMPOSITION D

- BASE (L210 x P120 x H39) - 1 piece - MOBILE BACKREST (L100x P25 x H27) - 1 piece