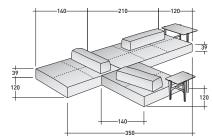

## SOFTBENCH SOFAS COMPOSITIONS

COMPOSITION A

**OUTER SIZES** SIZE IN CM.

COMPOSITION B (side table not included)

- BASE (L140 x P120 x H39) - 1 piece - MOBILE BACKREST (L100 x P25 x H27) - 1 piece - ARMREST (L120 x P40xH45) - 1 piece

#### COMPOSITION H (side table not included)

- BASE (L210 x P120 x H39) - 1 piece - BASE (L140 x P120 x H39) - 2 pieces - MOBILE BACKREST (L100x P25 x H27) - 3 pieces

±25 39 27 120 | 140

- BASE (L210 x P120 x H39) - 1 piece -BASE (L140 x P120 x H39) - 1 piece - MOBILE BACKREST (L160 x P25 x H27) - 1 piece