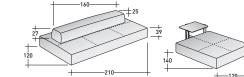

ded)



- BASE (L140 x P120 x H39) - 1 piece - MOBILE BACKREST (L100 x P25 x H27) - 1 piece - ARMREST (L120 x P40xH45) - 1 piece

COMPOSITION C (side table not included)



- BASE (L210 x P120 x H39) - 1 piece - BASE (L140 x P120 x H39) - 1 piece - MOBILE BACKREST (L100 x P25 x H27) - 1 piece - MOBILE BACKREST (L80 x P25 x H27) - 2 pieces - ARMREST (L120 x P40 x H45) - 2 pieces

#### COMPOSITION H (side table not included)



- BASE (L210 x P120 x H39) - 1 piece - BASE (L140 x P120 x H39) - 2 pieces - MOBILE BACKREST (L100x P25 x H27) - 3 pieces

±25 39 27 120 | 140

- BASE (L210 x P120 x H39) - 1 piece -BASE (L140 x P120 x H39) - 1 piece - MOBILE BACKREST (L160 x P25 x H27) - 1 piece

COMPOSITION D



- BASE (L210 x P120 x H39) - 1 piece - MOBILE BACKREST (L100x P25 x H27) - 1 piece







## ELEMENTS SOFTBENCH SOFAS

## SOFTBENCH BASES





### SOFTBENCH ARMREST



### SOFTBENCH MOBILE BACKRESTS