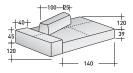

COMPOSITION D

- BASE (L210 x P120 x H39) - 1 piece - MOBILE BACKREST (L100x P25 x H27) - 1 piece