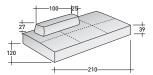

POSITIONS

COMPOSITION A

**OUTER SIZES** SIZE IN CM.

COMPOSITION B (side table not included)



- BASE (L140 x P120 x H39) - 1 piece - MOBILE BACKREST (L100 x P25 x H27) - 1 piece - ARMREST (L120 x P40xH45) - 1 piece

COMPOSITION C (side table not included)



- BASE (L210 x P120 x H39) - 1 piece - BASE (L140 x P120 x H39) - 1 piece - MOBILE BACKREST (L100 x P25 x H27) - 1 piece - MOBILE BACKREST (L80 x P25 x H27) - 2 pieces - ARMREST (L120 x P40 x H45) - 2 pieces

#### COMPOSITION H (side table not included)



- BASE (L210 x P120 x H39) - 1 piece - BASE (L140 x P120 x H39) - 2 pieces - MOBILE BACKREST (L100x P25 x H27) - 3 pieces

±25 39 27 120 | 140

- BASE (L210 x P120 x H39) - 1 piece -BASE (L140 x P120 x H39) - 1 piece - MOBILE BACKREST (L160 x P25 x H27) - 1 piece

COMPOSITION D



- BASE (L210 x P120 x H39) - 1 piece - MOBILE BACKREST (L100x P25 x H27) - 1 piece







## ELEMENTS SOFTBENCH SOFAS

## SOFTBENCH BASES





### SOFTBENCH ARMREST



### SOFTBENCH MOBILE BACKRESTS