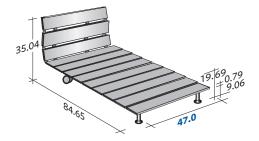

OUTER SIZES / BASES AND MATTRESS SUPPORTS

◆ TWIN X-LONG available only for the NORTH AMERICAN MARKET

SIZE IN INCHES

♦ TWIN X-LONG

SLATTED BASE