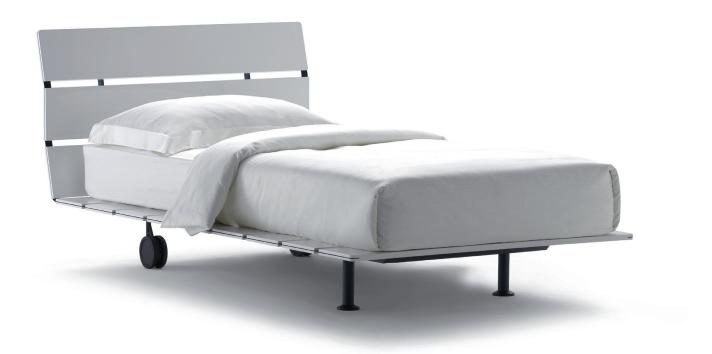

## TADAO SINGLE design Vico Magistretti 1993

A bed of Eastern inspiration, elegant and clean-cut. The mattress support consists of strong slats that continue upwards to form the head-board.

Tadao is available in Larch (polished or matt finish), in Canaletto walnut (traditional or natural finish), in oak coffee and in the scratch-resistant surface finishes Style (colour sand), Epoque (colours white and grey) and River (colours dark nut and light grey).