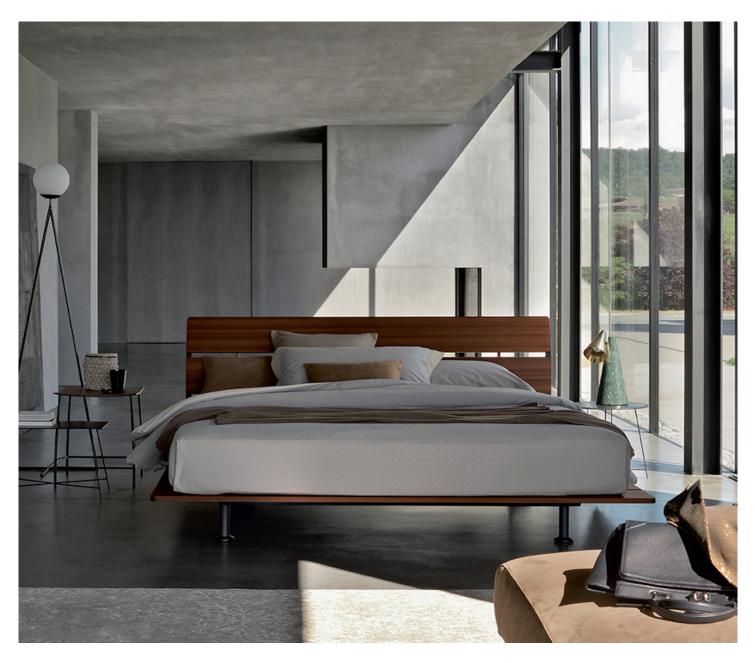

## TADAO SINGLE design Vico Magistretti 1993

A bed of Eastern inspiration, elegant and clean-cut. The mattress support consists of strong slats that continue upwards to form the head-board.

Tadao is available in Larch (polished or matt finish), in Canaletto walnut (traditional or natural finish), in oak coffee and in the scratch-resistant surface finishes Style (colour sand), Epoque (colours white and grey) and River (colours dark nut and light grey).