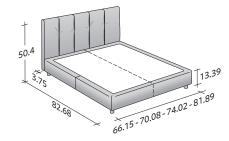

The four cylindrical feet can be in aluminium color or covered in

fabric, leather or Ecopelle.

OUTER SIZES/BASES AND MATTRESS SUPPORTS

 $\blacklozenge$  FULL X-LONG, QUEEN, KING available only for the NORTH AMERICAN MARKET

SIZE IN INCHES

### STORAGE BASE

◆ ADJUSTABLE SLATTED BASE ORTHOPAEDIC SURFACE