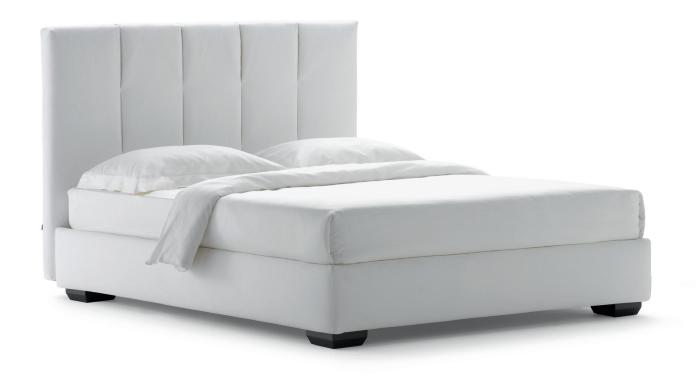

# ARGAN 2

design Centro Ricerche Flou 2017 Bed in a contemporary style. It has a high headboard with a padded upholstery, embellished by decorative folds.

Available with box -spring base Comfort, fixed base h 25 cm., storage base or base with electrical movements.

The covers are completely removable and supplied in fabric, leather and Ecopelle.

OUTER SIZES/BASES AND MATTRESS SUPPORTS

♦ FULL X-LONG, QUEEN, KING available only for the NORTH AMERICAN MARKET

SIZE IN INCHES