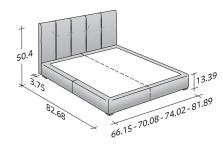

The covers are completely removable and supplied in fabric, leather and Ecopelle.

OUTER SIZES/BASES AND MATTRESS SUPPORTS

♦ FULL X-LONG, QUEEN, KING available only for the NORTH AMERICAN MARKET

SIZE IN INCHES

# ♦ FULL X-LONG, QUEEN, KING

#### STORAGE BASE

◆ ADJUSTABLE SLATTED BASE ORTHOPAEDIC SURFACE