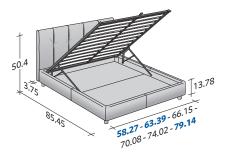

### STORAGE BASE

◆ ADJUSTABLE SLATTED BASE ORTHOPAEDIC SURFACE

The four cylindrical feet can be in aluminium color or covered in

fabric, leather or Ecopelle.

OUTER SIZES/BASES AND MATTRESS SUPPORTS

 $\blacklozenge$  FULL X-LONG, QUEEN, KING available only for the NORTH AMERICAN MARKET

SIZE IN INCHES