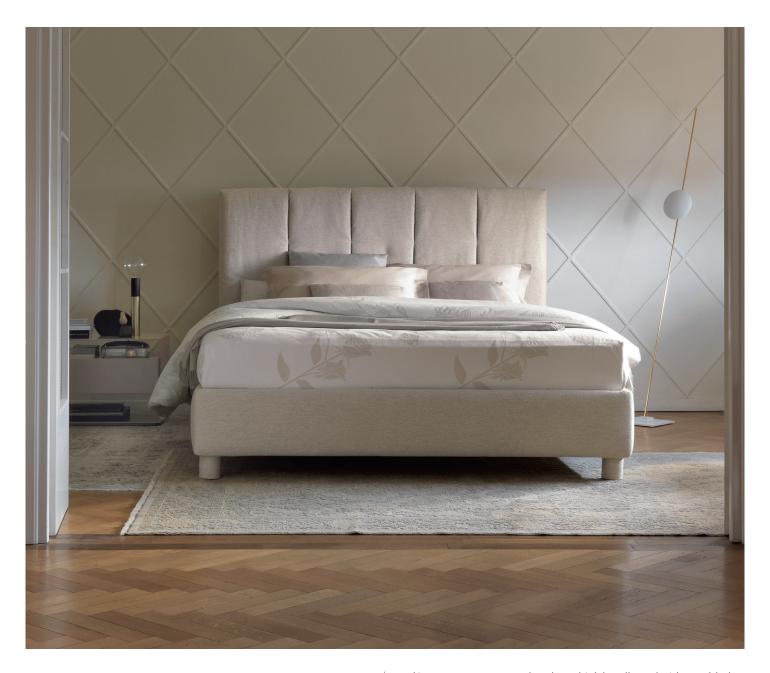

# ARGAN design Centro Ricerche Flou

2011

Bed in a contemporary style. It has a high headboard with a padded upholstery, embellished by decorative folds.

Available with box -spring base Comfort, fixed base h 25 cm., storage base or base with electrical movements. The covers are completely removable and supplied in fabric, leather and Ecopelle.

The four cylindrical feet can be in aluminium color or covered in

fabric, leather or Ecopelle.

OUTER SIZES/BASES AND MATTRESS SUPPORTS

 $\blacklozenge$  FULL X-LONG, QUEEN, KING available only for the NORTH AMERICAN MARKET