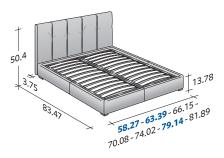

The four cylindrical feet can be in aluminium color or covered in

fabric, leather or Ecopelle.

OUTER SIZES/BASES AND MATTRESS SUPPORTS

 $\blacklozenge$  FULL X-LONG, QUEEN, KING available only for the NORTH AMERICAN MARKET

SIZE IN INCHES

### STORAGE BASE

◆ ADJUSTABLE SLATTED BASE ORTHOPAEDIC SURFACE

### ♦ FULL X-LONG, QUEEN, KING