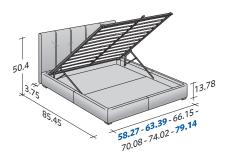

The covers are completely removable and supplied in fabric, leather and Ecopelle.

OUTER SIZES/BASES AND MATTRESS SUPPORTS

♦ FULL X-LONG, QUEEN, KING available only for the NORTH AMERICAN MARKET

SIZE IN INCHES

#### STORAGE BASE

◆ ADJUSTABLE SLATTED BASE ORTHOPAEDIC SURFACE

### BASE H25

◆ ADJUSTABLE SLATTED BASE ORTHOPAEDIC SURFACE ELECTRICALLY POWERED ADJUSTABLE SLATS

**BOX-SPRING BASE COMFORT**