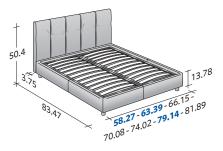

### BASE H25

◆ ADJUSTABLE SLATTED BASE ORTHOPAEDIC SURFACE ELECTRICALLY POWERED ADJUSTABLE SLATS

BOX-SPRING BASE COMFORT

The four cylindrical feet can be in aluminium color or covered in

fabric, leather or Ecopelle.

OUTER SIZES/BASES AND MATTRESS SUPPORTS

 $\blacklozenge$  FULL X-LONG, QUEEN, KING available only for the NORTH AMERICAN MARKET

SIZE IN INCHES