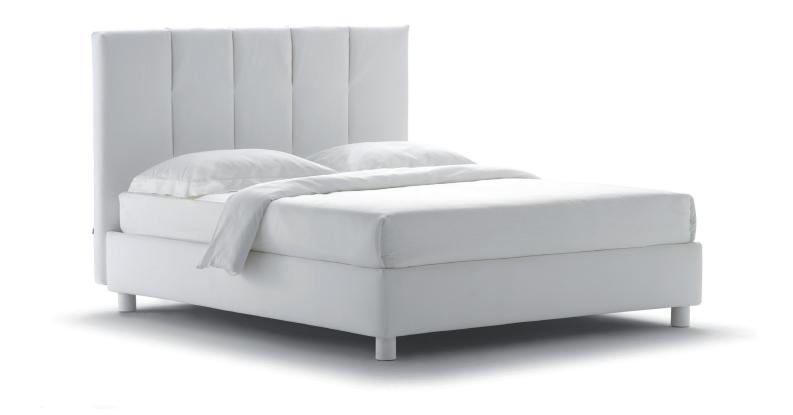

# ARGAN 2

design Centro Ricerche Flou 2017 Bed in a contemporary style. It has a high headboard with a padded upholstery, embellished by decorative folds.

Available with box -spring base Comfort, fixed base h 25 cm., storage base or base with electrical movements.

The covers are completely removable and supplied in fabric, leather and Ecopelle.

OUTER SIZES/BASES AND MATTRESS SUPPORTS

♦ FULL X-LONG, QUEEN, KING available only for the NORTH AMERICAN MARKET

SIZE IN INCHES