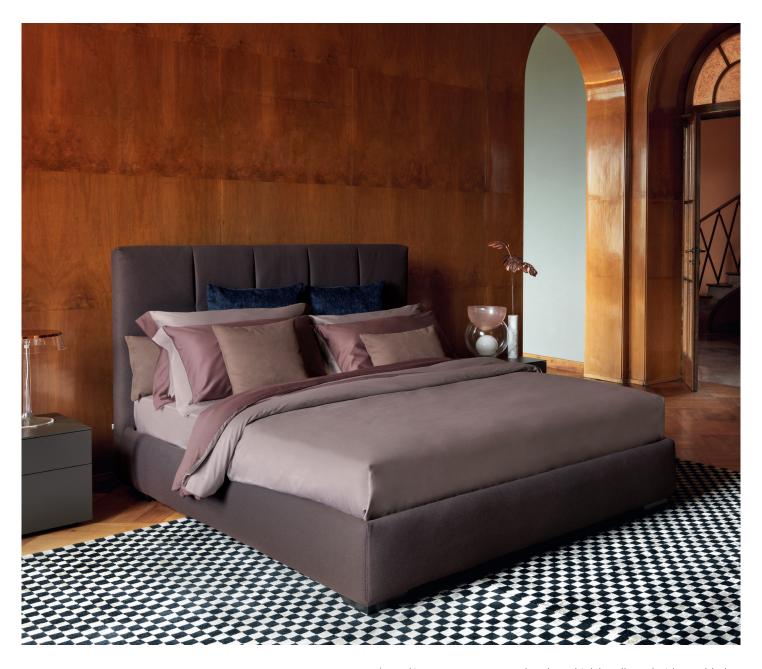

# ARGAN design Centro Ricerche Flou

2011

Bed in a contemporary style. It has a high headboard with a padded upholstery, embellished by decorative folds.

Available with box -spring base Comfort, fixed base h 25 cm., storage base or base with electrical movements. The covers are completely removable and supplied in fabric, leather and Ecopelle.