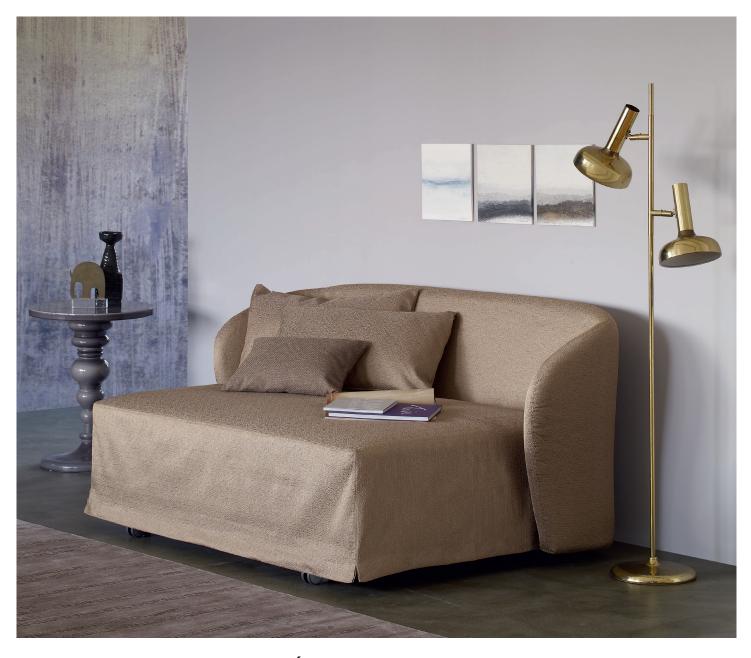

CÉLINE DOUBLE design Riccardo Giovanetti 2011

Céline, roomy, deep and cozy, is an armchair-chaise longue that can be rapidly transformed into a comfortable single bed (mattress size 90x200 cm.) or a large sofa that can be rapidly transformed into a double bed (mattress size 160x200 cm.). Both are available with completely removable covers in fabric or with

the special doubled and quilted cover.

Available with a Memoform or Special sprung mattress that folds and unfolds on the pull out fixed slats frame.

CÉLINE DOUBLE design Riccardo Giovanetti 2011

\$\$\$5.52