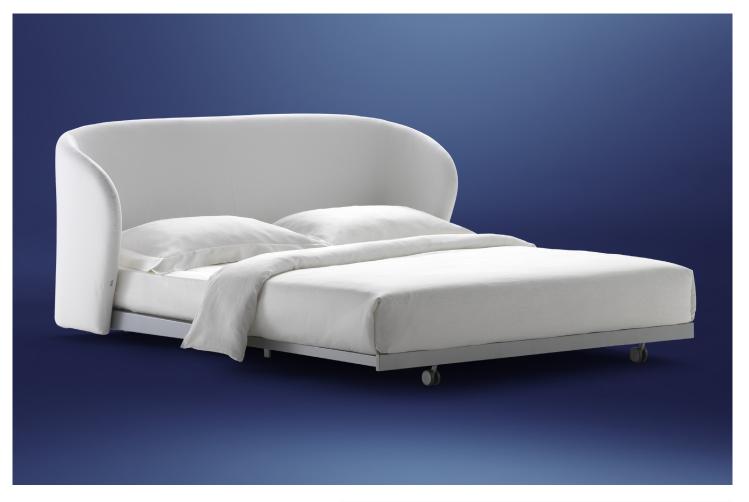

CÉLINE DOUBLE design Riccardo Giovanetti 2011

Céline, roomy, deep and cozy, is an armchair-chaise longue that can be rapidly transformed into a comfortable single bed (mattress size 90x200 cm.) or a large sofa that can be rapidly transformed into a double bed (mattress size 160x200 cm.). Both are available with completely removable covers in fabric or with

the special doubled and quilted cover.

Available with a Memoform or Special sprung mattress that folds and unfolds on the pull out fixed slats frame.

CÉLINE DOUBLE design Riccardo Giovanetti 2011

\$\$\$5.52