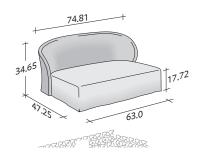

63.0

OUTER SIZES/BASES AND MATTRESS SUPPORTS

86.62

SIZE ININCHES

SLATTED BASE