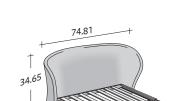

63.0

OUTER SIZES/BASES AND MATTRESS SUPPORTS

86.62

SIZE ININCHES

SLATTED BASE