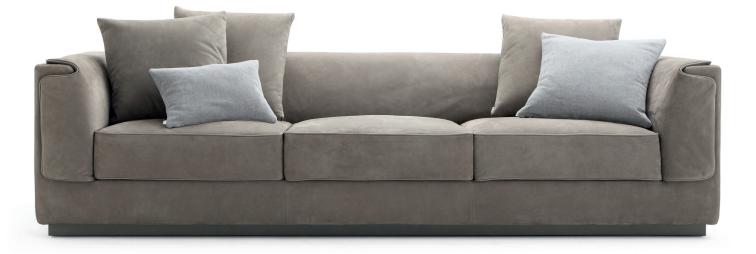

## GENTLEMAN

design Carlo Colombo 2014 The two- or three-seater sofa and the armchair, are embellished with a second outer padded cover. Further element of elegance is the piping on the seat cushions and along the perimeter of the second outer cover, in a "tone-on-tone" or contrasting color. The sofas and the armchair are available with a cover in fabric, leather or ecopelle.

Their elegant style is combined with excellent performance: the structure cover is removable, the outer padded cover is equipped with hooks and can be easily detached.

The seat cushions are available in two versions: one more rigid and one more soft. Further comfort through cushions with support padding and decorative cushions.