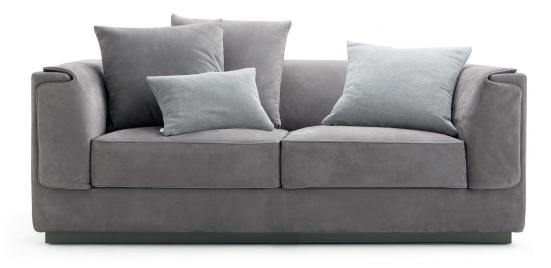

## GENTLEMAN

design Carlo Colombo 2014 The two- or three-seater sofa and the armchair, are embellished with a second outer padded cover. Further element of elegance is the piping on the seat cushions and along the perimeter of the second outer cover, in a "tone-on-tone" or contrasting color. The sofas and the armchair are available with a cover in fabric, leather or ecopelle.

Their elegant style is combined with excellent performance: the structure cover is removable, the outer padded cover is equipped with hooks and can be easily detached.

The seat cushions are available in two versions: one more rigid and one more soft. Further comfort through cushions with support padding and decorative cushions.