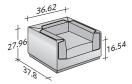

OUTER SIZES BASES AND MATTRESS SUPPORT

SIZE IN INCHES

OUTER SIZES BASES AND MATTRESS SUPPORT

SIZE IN INCHES

OUTER SIZES BASES AND MATTRESS SUPPORT

27.96 39.77 SIZE IN INCHES