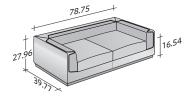

OUTER SIZES BASES AND MATTRESS SUPPORT

SIZE IN INCHES

OUTER SIZES BASES AND MATTRESS SUPPORT

SIZE IN INCHES

OUTER SIZES BASES AND MATTRESS SUPPORT

27.96 39.77 SIZE IN INCHES