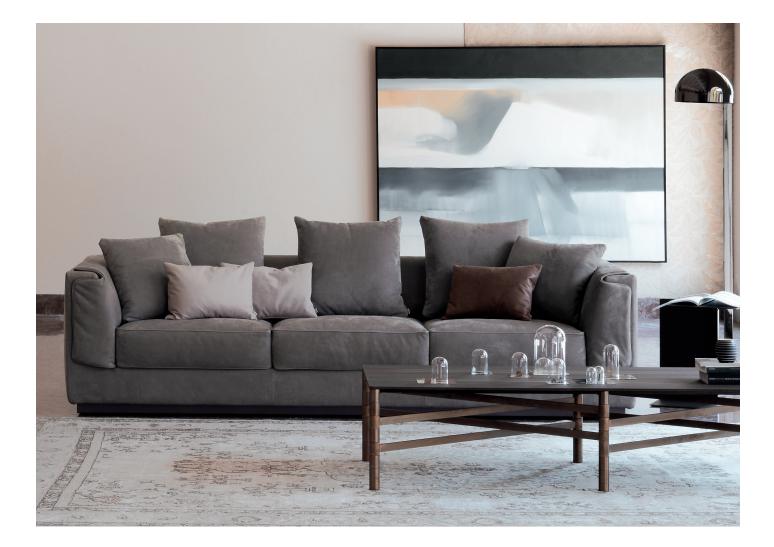

## GENTLEMAN

design Carlo Colombo 2014 The two- or three-seater sofa and the armchair, are embellished with a second outer padded cover. Further element of elegance is the piping on the seat cushions and along the perimeter of the second outer cover, in a "tone-on-tone" or contrasting color. The sofas and the armchair are available with a cover in fabric, leather or ecopelle.

Their elegant style is combined with excellent performance: the structure cover is removable, the outer padded cover is equipped with hooks and can be easily detached.

The seat cushions are available in two versions: one more rigid and one more soft. Further comfort through cushions with support padding and decorative cushions.