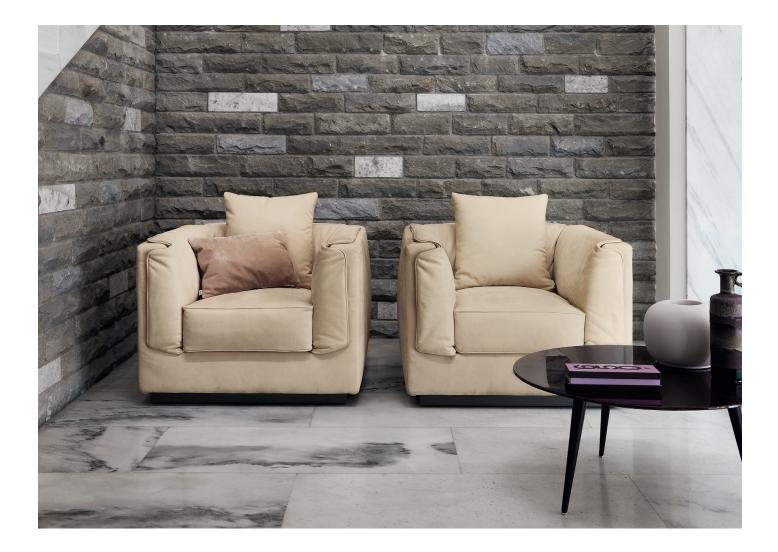

## GENTLEMAN

design Carlo Colombo 2014 The two- or three-seater sofa and the armchair, are embellished with a second outer padded cover. Further element of elegance is the piping on the seat cushions and along the perimeter of the second outer cover, in a "tone-on-tone" or contrasting color. The sofas and the armchair are available with a cover in fabric, leather or ecopelle.

Their elegant style is combined with excellent performance: the structure cover is removable, the outer padded cover is equipped with hooks and can be easily detached.

The seat cushions are available in two versions: one more rigid and one more soft. Further comfort through cushions with support padding and decorative cushions.