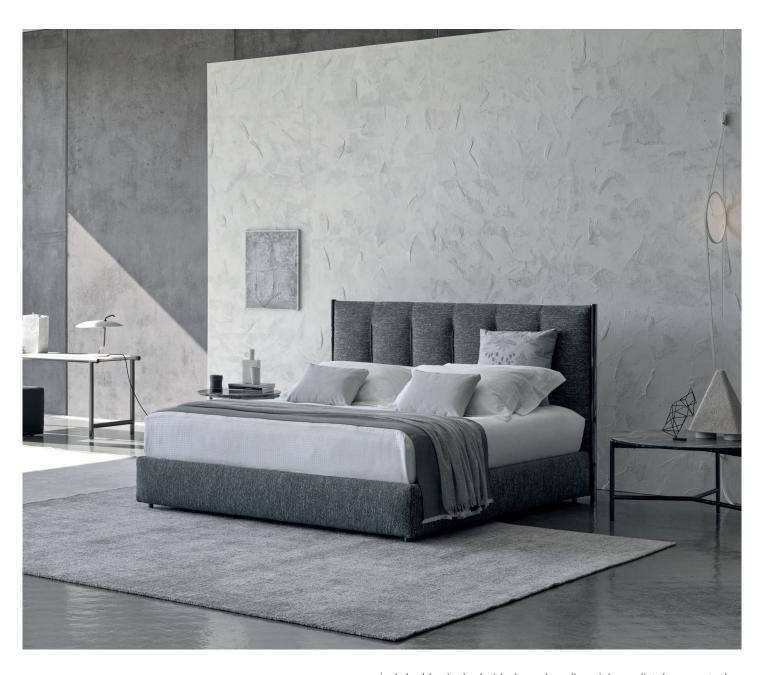

KOI design Carlo Colombo 2019 A double-size bed with clean, sharp lines; it immediately suggests the idea of discreetly charming, and not ostentatious, luxury. The original and architectonic shape of the headboard, framed by the eye-catching metal structure that continues downwards to form the feet, is softened by the fabric that has been skilfully stitched with vertical quilting. This decorative addition appears to elongate the

bed and contributes to the creation of a design that is welcoming and sophisticated. Available in the double-size version; it can be supplied with a slatted base, a storage base, a slatted base with electric movements, and the Leonardo base.

The covers in fabric or leather are completely removable. Decorative details of the headboard are available in polished black nickel or matt burnished.

OUTER SIZES BASES AND MATTRESS SUPPORT

SIZE IN INCHES