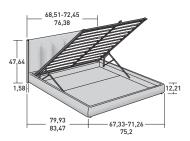

BOX-SPRING BASE LEONARDO

STORAGE BASE
ADJUSTABLE SLATTED BASE

BASE H25

ADJUSTABLE SLATTED BASE
ELECTRICALLY POWERED ADJUSTABLE SLATS