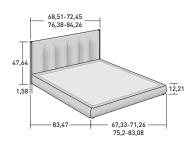

BOX-SPRING BASE LEONARDO

STORAGE BASE
ADJUSTABLE SLATTED BASE

BASE H25

ADJUSTABLE SLATTED BASE
ELECTRICALLY POWERED ADJUSTABLE SLATS