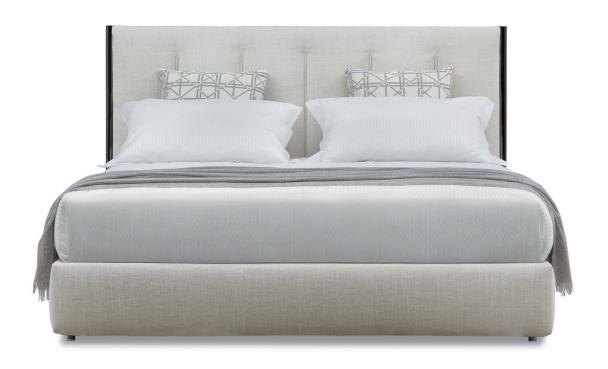

KOI design Carlo Colombo 2019 A double-size bed with clean, sharp lines; it immediately suggests the idea of discreetly charming, and not ostentatious, luxury. The original and architectonic shape of the headboard, framed by the eye-catching metal structure that continues downwards to form the feet, is softened by the fabric that has been skilfully stitched with vertical quilting. This decorative addition appears to elongate the

bed and contributes to the creation of a design that is welcoming and sophisticated. Available in the double-size version; it can be supplied with a slatted base, a storage base, a slatted base with electric movements, and the Leonardo base.

The covers in fabric or leather are completely removable. Decorative details of the headboard are available in polished black nickel or matt burnished.

OUTER SIZES BASES AND MATTRESS SUPPORT

SIZE IN INCHES