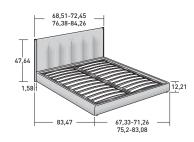

The covers in fabric or leather are completely removable. Decorative details of the headboard are available in polished black nickel or matt burnished.

OUTER SIZES BASES AND MATTRESS SUPPORT

SIZE IN INCHES

BOX-SPRING BASE LEONARDO

STORAGE BASE
ADJUSTABLE SLATTED BASE

BASE H25

ADJUSTABLE SLATTED BASE
ELECTRICALLY POWERED ADJUSTABLE SLATS