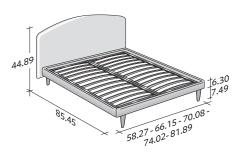

# ♦ FULL X-LONG, QUEEN, KING available only for the NORTH AMERICAN MARKET

**58.27 - 63.39 - 66.15 -** 70.08 - 74.02 - **79.14** 

SIZE IN INCHES