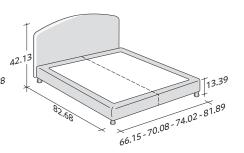

# **MAGNOLIA**

design Centro Ricerche Flou 1987

A romantic timeless bed. Head-board and base padded and upholstered with fabric, leather or Ecopelle covers, completely removable thanks to practical Velcro.

Available with box-spring base Comfort, storage base, fixed base h 25 cm. or h 16 cm. and with electrical movements.







OUTER SIZES/BASES AND MATTRESS SUPPORTS

# ♦ FULL X-LONG, QUEEN, KING available only for the NORTH AMERICAN MARKET

**58.27 - 63.39 - 66.15 -** 70.08 - 74.02 - **79.14** 



SIZE IN INCHES

## **♦ FULL X-LONG, QUEEN, KING**

#### STORAGE BASE

◆ ADJUSTABLE SLATTED BASE \* ORTHOPAEDIC SURFACE \* SLATTED BASE

# **BOX-SPRING BASE COMFORT**



## **♦ FULL X-LONG, QUEEN, KING**

#### BASE H25

◆ ADJUSTABLE SLATTED BASE \* ORTHOPAEDIC SURFACE \* ELECTRICALLY POWERED ADJUSTABLE SLATS \*



## BASE H16

ADJUSTABLE SLATTED BASE ORTHOPAEDIC SURFACE ELECTRICALLY POWERED ADJUSTABLE SLATS