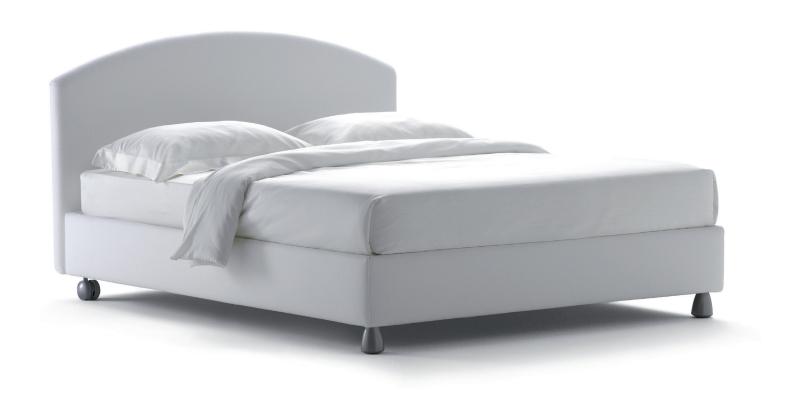

# **MAGNOLIA**

design Centro Ricerche Flou 1987

A romantic timeless bed. Head-board and base padded and upholstered with fabric, leather or Ecopelle covers, completely removable thanks to practical Velcro.

Available with box-spring base Comfort, storage base, fixed base h 25 cm. or h 16 cm. and with electrical movements.

OUTER SIZES/BASES AND MATTRESS SUPPORTS