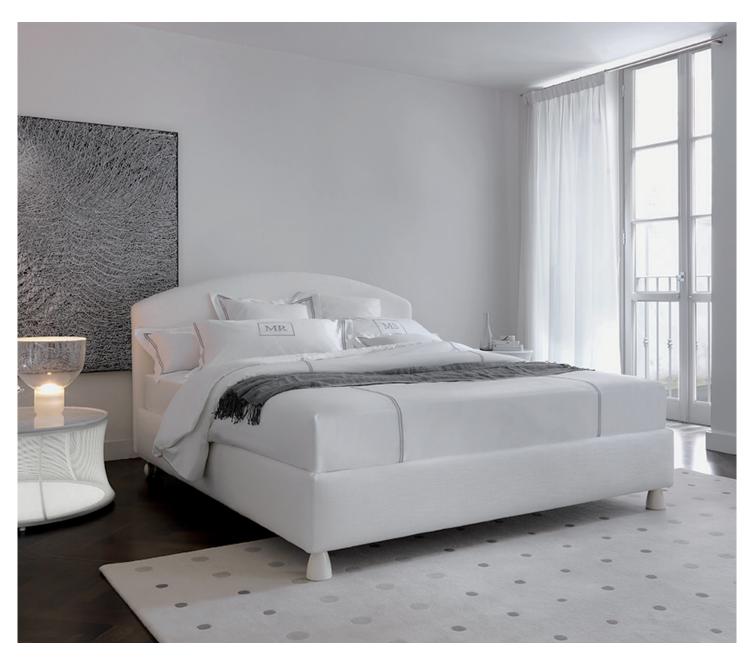

# **MAGNOLIA**

design Centro Ricerche Flou 1987

A romantic timeless bed. Head-board and base padded and upholstered with fabric, leather or Ecopelle covers, completely removable thanks to practical Velcro.

Available with box-spring base Comfort, storage base, fixed base h 25 cm. or h 16 cm. and with electrical movements.

OUTER SIZES/BASES AND MATTRESS SUPPORTS