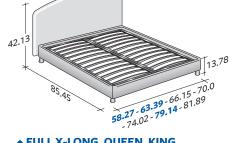

# ♦ FULL X-LONG, QUEEN, KING available only for the NORTH AMERICAN MARKET

**58.27 - 63.39 - 66.15 -** 70.08 - 74.02 - **79.14** 

SIZE IN INCHES

## **♦ FULL X-LONG, QUEEN, KING**