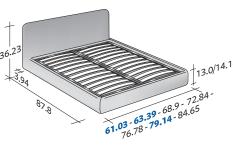

## ♦ FULL X-LONG, QUEEN, KING

BASE H25

◆ ADJUSTABLE SLATTED BASE ORTHOPAEDIC SURFACE ELECTRICALLY POWERED ADJUSTABLE SLATS

BOX-SPRING BASE COMFORT