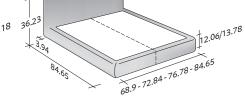

OUTER SIZES/BASES AND MATTRESS SUPPORTS

 $\blacklozenge$  FULL X-LONG, QUEEN, KING available only for the NORTH AMERICAN MARKET

SIZE IN CM.

STORAGE BASE

◆ ADJUSTABLE SLATTED BASE ORTHOPAEDIC SURFACE