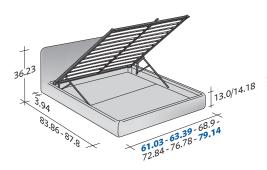

OUTER SIZES/BASES AND MATTRESS SUPPORTS

 $\blacklozenge$  FULL X-LONG, QUEEN, KING available only for the NORTH AMERICAN MARKET

SIZE IN CM.

STORAGE BASE

◆ ADJUSTABLE SLATTED BASE ORTHOPAEDIC SURFACE