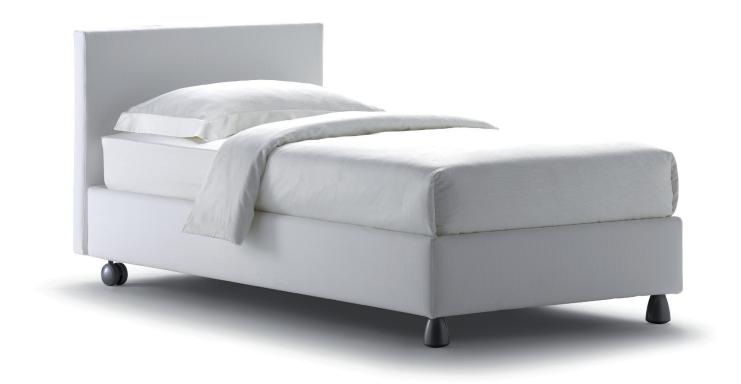

## NOTTURNO2

design Centro Ricerche Flou 2008 Bed with simple and essential lines. Available with box -spring base Comfort, storage base, fixed base h 25 cm. or h 16 cm. and with electrical movements. Base and headboard, available in two heights, with removable fabric, leather or Ecopelle cover with Velcro fastenings.