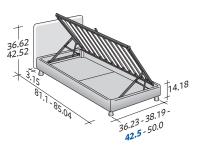

TWIN X-LONG
 STORAGE BASE SIDE OPENING
 ADJUSTABLE SLATTED BASE
 ORTHOPAEDIC SURFACE

BOX-SPRING BASE COMFORT

BASE H16 ADJUSTABLE SLATTED BASE ORTHOPAEDIC SURFACE ELECTRICALLY POWERED ADJUSTABLE SLATS