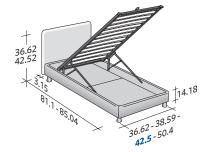

OUTER SIZES / BASES AND MATTRESS SUPPORTS

◆ TWIN X-LONG available only for the NORTH AMERICAN MARKET

SIZE IN INCHES

TWIN X-LONG
 STORAGE BASE
 ADJUSTABLE SLATTED BASE
 ODTUDDASDUSCUPSACE

TWIN X-LONG
BASE H25
 ADJUSTABLE SLATTED BASE
ORTHOPAEDIC SURFACE
ELECTRICALLY POWERED ADJUSTABLE SLATS

TWIN X-LONG
 STORAGE BASE SIDE OPENING
 ADJUSTABLE SLATTED BASE
 ORTHOPAEDIC SURFACE

BOX-SPRING BASE COMFORT

BASE H16 ADJUSTABLE SLATTED BASE ORTHOPAEDIC SURFACE ELECTRICALLY POWERED ADJUSTABLE SLATS