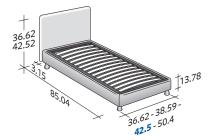

OUTER SIZES / BASES AND MATTRESS SUPPORTS

◆ TWIN X-LONG available only for the NORTH AMERICAN MARKET

SIZE IN INCHES

TWIN X-LONG
 STORAGE BASE
 ADJUSTABLE SLATTED BASE
 ODTUDDASDUSCUPSACE

TWIN X-LONG
BASE H25
 ADJUSTABLE SLATTED BASE
ORTHOPAEDIC SURFACE
ELECTRICALLY POWERED ADJUSTABLE SLATS