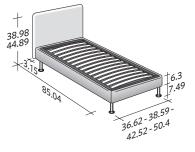

OUTER SIZES / BASES AND MATTRESS SUPPORTS

◆ TWIN X-LONG available only for the NORTH AMERICAN MARKET

SIZE IN INCHES

TWIN X-LONG
 STORAGE BASE
 ADJUSTABLE SLATTED BASE
 ODTUDDASDUSCUPSACE

TWIN X-LONG
BASE H25
 ADJUSTABLE SLATTED BASE
ORTHOPAEDIC SURFACE
ELECTRICALLY POWERED ADJUSTABLE SLATS