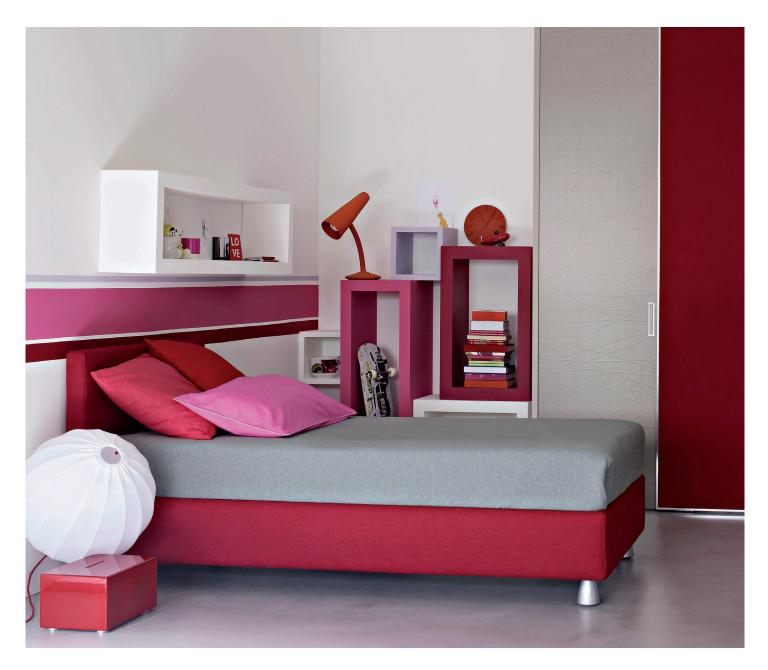

## NOTTURNO2

design Centro Ricerche Flou 2008 Bed with simple and essential lines. Available with box -spring base Comfort, storage base, fixed base h 25 cm. or h 16 cm. and with electrical movements. Base and headboard, available in two heights, with removable fabric, leather or Ecopelle cover with Velcro fastenings.