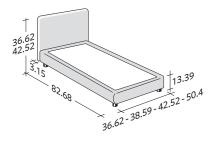

OUTER SIZES / BASES AND MATTRESS SUPPORTS

◆ TWIN X-LONG available only for the NORTH AMERICAN MARKET

SIZE IN INCHES

TWIN X-LONG
 STORAGE BASE
 ADJUSTABLE SLATTED BASE
 ODTUDDASDUSCUPSACE

TWIN X-LONG
BASE H25
 ADJUSTABLE SLATTED BASE
ORTHOPAEDIC SURFACE
ELECTRICALLY POWERED ADJUSTABLE SLATS