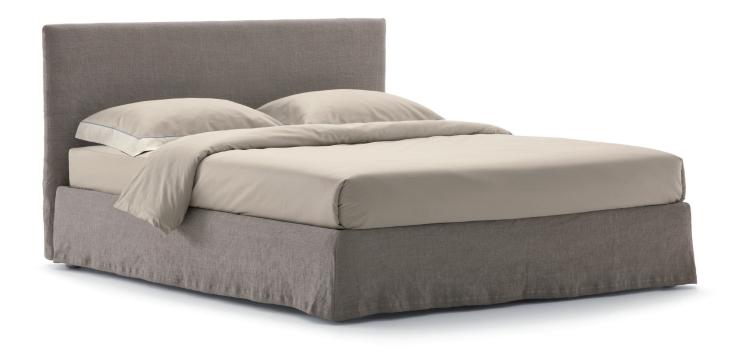

## NOTTURNO SHABBY CHIC

design Centro Ricerche Flou 2015

Clean, simple and elegant lines have produced an 'evergreen' bed to suit every style and taste, every ambience and every furnishing choice. The 'Shabby Chic' version projects a clearly contemporary o rientation, enhanced by trendy covers, delicate colors with a deliberately well-worn appearance. The headboard is linear and smooth; it is padded and finished, like the base, in completely removable covers in fabric, leather or Ecopelle Dollaro.

Available with box-spring base Comfort, storage base, fixed base, or base with an electric movement control.