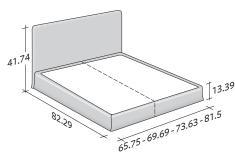

2015

Clean, simple and elegant lines have produced an 'evergreen' bed to suit every style and taste, every ambience and every furnishing choice. The 'Shabby Chic' version projects a clearly contemporary o rientation, enhanced by trendy covers, delicate colors with a deliberately well-worn appearance. The headboard is linear and smooth; it is padded and finished, like the base, in completely removable covers in fabric, leather or Ecopelle Dollaro.

Available with box-spring base Comfort, storage base, fixed base, or base with an electric movement control.







## OUTER SIZES/BASES AND MATTRESS SUPPORTS

SIZE IN INCHES



## STORAGE BASE ADJUSTABLE SLATTED BASE ORTHOPAEDIC SURFACE SLATTED BASE



BASE H25

ADJUSTABLE SLATTED BASE
ORTHOPAEDIC SURFACE
ELECTRICALLY POWERED ADJUSTABLE SLATS



BOX-SPRING BASE COMFORT