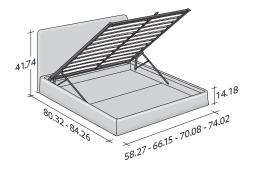

## OUTER SIZES/BASES AND MATTRESS SUPPORTS

SIZE IN INCHES

## STORAGE BASE ADJUSTABLE SLATTED BASE ORTHOPAEDIC SURFACE SLATTED BASE

BASE H25

ADJUSTABLE SLATTED BASE
ORTHOPAEDIC SURFACE
ELECTRICALLY POWERED ADJUSTABLE SLATS

BOX-SPRING BASE COMFORT