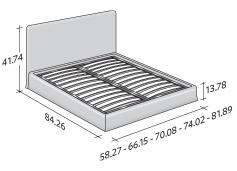

## OUTER SIZES/BASES AND MATTRESS SUPPORTS

SIZE IN INCHES

## STORAGE BASE ADJUSTABLE SLATTED BASE ORTHOPAEDIC SURFACE SLATTED BASE

BASE H25

ADJUSTABLE SLATTED BASE
ORTHOPAEDIC SURFACE
ELECTRICALLY POWERED ADJUSTABLE SLATS

BOX-SPRING BASE COMFORT