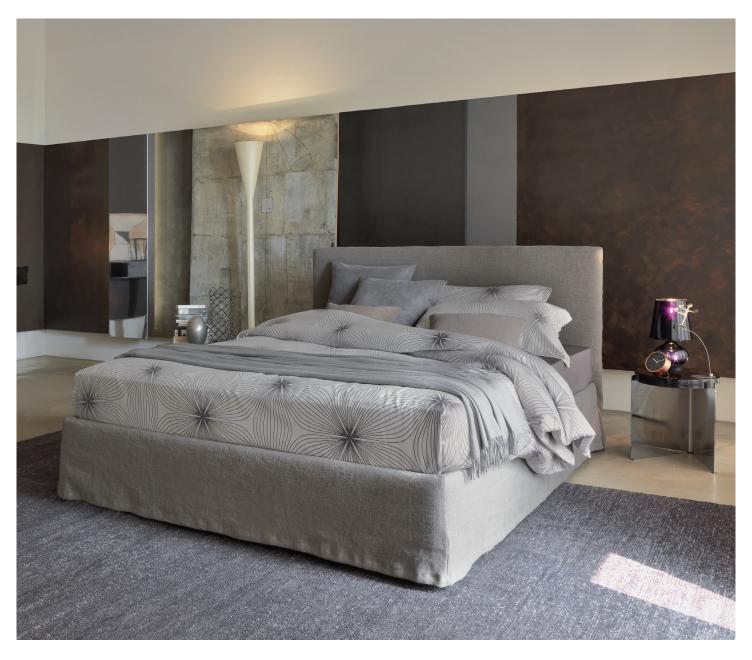

## NOTTURNO SHABBY CHIC

design Centro Ricerche Flou 2015

Clean, simple and elegant lines have produced an 'evergreen' bed to suit every style and taste, every ambience and every furnishing choice. The 'Shabby Chic' version projects a clearly contemporary o rientation, enhanced by trendy covers, delicate colors with a deliberately well-worn appearance. The headboard is linear and smooth; it is padded and finished, like the base, in completely removable covers in fabric, leather or Ecopelle Dollaro.

Available with box-spring base Comfort, storage base, fixed base, or base with an electric movement control.