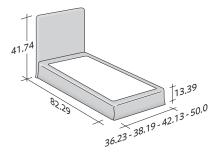

## ♦ TWIN X-LONG available only for the NORTH AMERICAN MARKET

SIZE IN INCHES

**TWIN X-LONG** 

ORTHOPAEDIC SURFACE

◆ ADJUSTABLE SLATTED BASE

STORAGE BASE

SLATTED BASE

## 41.74 80.32.84.26 36.23-38.19-42.13-50.0

STORAGE BASE SIDE OPENING ADJUSTABLE SLATTED BASE ORTHOPAEDIC SURFACE

TWIN X-LONG
BASE H25
 ADJUSTABLE SLATTED BASE
ORTHOPAEDIC SURFACE
ELECTRICALLY POWERED ADJUSTABLE SLATS