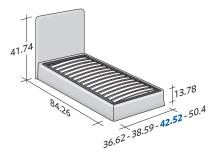

OUTER SIZES / BASES AND MATTRESS SUPPORTS

## ♦ TWIN X-LONG available only for the NORTH AMERICAN MARKET

SIZE IN INCHES

**TWIN X-LONG** 

ORTHOPAEDIC SURFACE

◆ ADJUSTABLE SLATTED BASE

STORAGE BASE

SLATTED BASE

## 41.74 80.32.84.26 36.23-38.19-42.13-50.0

STORAGE BASE SIDE OPENING ADJUSTABLE SLATTED BASE ORTHOPAEDIC SURFACE

TWIN X-LONG
BASE H25
 ADJUSTABLE SLATTED BASE
ORTHOPAEDIC SURFACE
ELECTRICALLY POWERED ADJUSTABLE SLATS