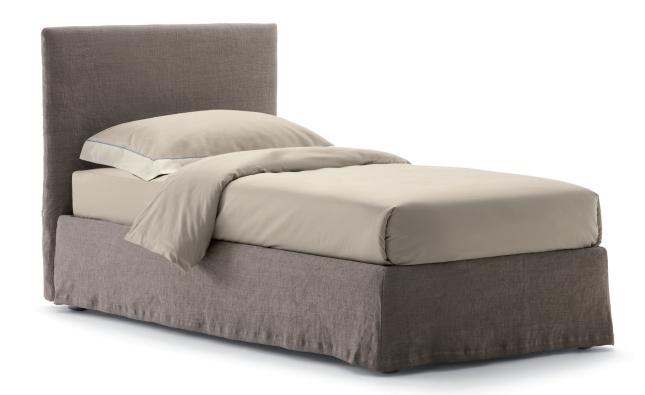

## NOTTURNO SHABBY CHIC

design Centro Ricerche Flou 2015

Clean, simple and elegant lines have produced an 'evergreen' bed to suit every style and taste, every ambience and every furnishing choice. The 'Shabby Chic' version projects a clearly contemporary o rientation, enhanced by trendy covers, delicate colors with a deliberately well-worn appearance. The headboard is linear and smooth; it is padded and finished, like the base, in completely removable covers in fabric, leather or Ecopelle Dollaro. Available with box-spring base Comfort, storage base, fixed base, or base with an electric movement control.