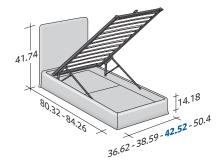

OUTER SIZES / BASES AND MATTRESS SUPPORTS

## ♦ TWIN X-LONG available only for the NORTH AMERICAN MARKET

SIZE IN INCHES

**TWIN X-LONG** 

ORTHOPAEDIC SURFACE

◆ ADJUSTABLE SLATTED BASE

STORAGE BASE

SLATTED BASE

## 41.74 80.32.84.26 36.23-38.19-42.13-50.0

STORAGE BASE SIDE OPENING ADJUSTABLE SLATTED BASE ORTHOPAEDIC SURFACE

TWIN X-LONG
BASE H25
 ADJUSTABLE SLATTED BASE
ORTHOPAEDIC SURFACE
ELECTRICALLY POWERED ADJUSTABLE SLATS