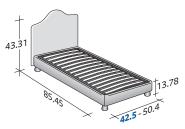

## STORAGE BASE SIDE OPENING

◆ ADJUSTABLE SLATTED BASE \*
ORTHOPAEDIC SURFACE \*

#### **◆ TWIN X-LONG**