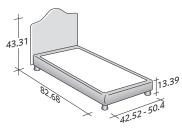

## STORAGE BASE

◆ ADJUSTABLE SLATTED BASE \*
ORTHOPAEDIC SURFACE \*
SLATTED BASE

#### **◆ TWIN X-LONG**