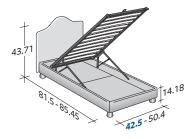

## STORAGE BASE

◆ ADJUSTABLE SLATTED BASE \*
ORTHOPAEDIC SURFACE \*
SLATTED BASE

## STORAGE BASE SIDE OPENING

◆ ADJUSTABLE SLATTED BASE \*
ORTHOPAEDIC SURFACE \*