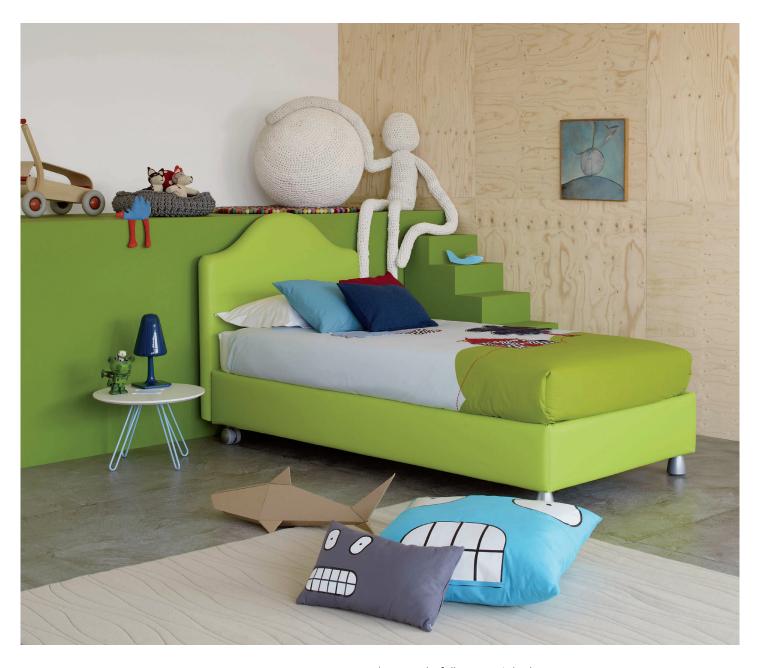

# **PEONIA**

SINGLE design Centro Ricerche Flou 1987

A wonderfully romantic bed. Head-board and base padded and upholstered with fabric, leather or Ecopelle covers, completely removable thanks to practical Velcro

Available with box-spring base Comfort, storage base, fixed base h 25 cm. or h 16 cm. and with electrical movements.

OUTER SIZES/BASES AND MATTRESS SUPPORTS