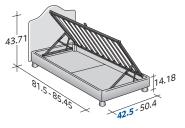

## STORAGE BASE

◆ ADJUSTABLE SLATTED BASE \*
ORTHOPAEDIC SURFACE \*
SLATTED BASE

## STORAGE BASE SIDE OPENING

◆ ADJUSTABLE SLATTED BASE \*
ORTHOPAEDIC SURFACE \*