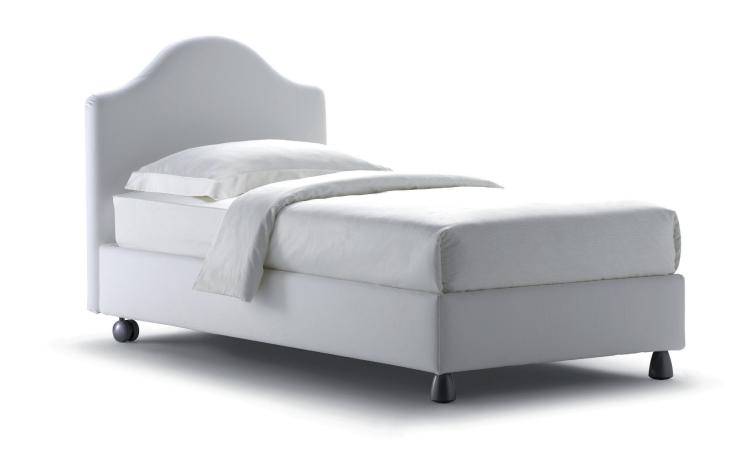

# **PEONIA**

SINGLE design Centro Ricerche Flou 1987

A wonderfully romantic bed. Head-board and base padded and upholstered with fabric, leather or Ecopelle covers, completely removable thanks to practical Velcro

Available with box-spring base Comfort, storage base, fixed base h 25 cm. or h 16 cm. and with electrical movements.

OUTER SIZES/BASES AND MATTRESS SUPPORTS