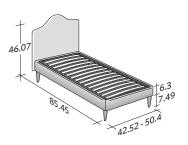

cerche Flou 1987

A wonderfully romantic bed. Head-board and base padded and upholstered with fabric, leather or Ecopelle covers, completely removable thanks to practical Velcro

Available with box-spring base Comfort, storage base, fixed base h 25 cm. or h 16 cm. and with electrical movements.







OUTER SIZES/BASES AND MATTRESS SUPPORTS

## ♦ TWIN X-LONG available only for the NORTH AMERICAN MARKET

SIZE IN INCHES



#### **◆ TWIN X-LONG**

## STORAGE BASE

◆ ADJUSTABLE SLATTED BASE \*
ORTHOPAEDIC SURFACE \*
SLATTED BASE



#### **◆ TWIN X-LONG**

## STORAGE BASE SIDE OPENING

◆ ADJUSTABLE SLATTED BASE \*
ORTHOPAEDIC SURFACE \*



## BOX-SPRING BASE COMFORT



## ♦ TWIN X-LONG

#### BASE H25

◆ ADJUSTABLE SLATTED BASE \*
ORTHOPAEDIC SURFACE \*
ELECTRICALLY POWERED ADJUSTABLE SLATS \*



#### BASE H16

ADJUSTABLE SLATTED BASE ORTHOPAEDIC SURFACE ELECTRICALLY POWERED ADJUSTABLE SLATS

\* Available also with loose valance cover