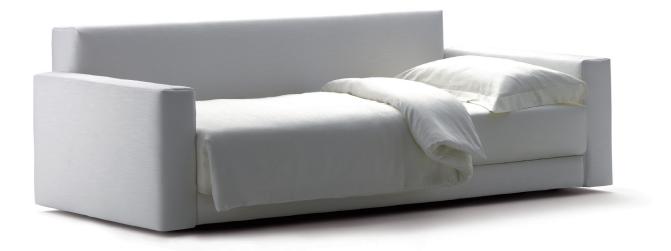

Single bed: this is revealed by pulling the handle fitted at the center of the base: the seat moves forward slightly, the seat covers are removed and the bed can be made-up with sheets and duvet cover; or the sheets can be placed over the sofa seat covers.

Double-size bed: this is revealed by pulling the handle gently outwards: the seat moves forward and thanks to a patented mechanical device, the backrest drops-down and a comfortable ready-to-use double-size bed is formed.