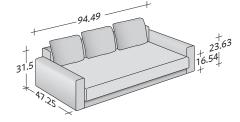

SIZE IN INCHES

with two armrests

SLATTED BASE

with one armrest

without armrests