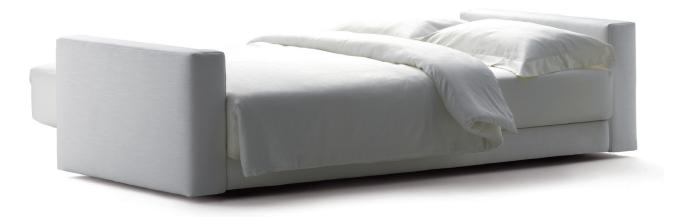

Double-size bed: this is revealed by pulling the handle gently outwards: the seat moves forward and thanks to a patented mechanical device, the backrest drops-down and a comfortable ready-to-use double-size bed is formed.