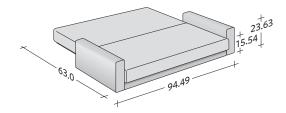

PiazzaDuomo is available in three versions: without armrests, with one armrest and with two armrests. Slatted mattress support for a spring mattress. Headboards and seating have velcro removable covers in fabric, leather or Ecopelle.

SIZE IN INCHES

with two armrests

SLATTED BASE

with one armrest

without armrests