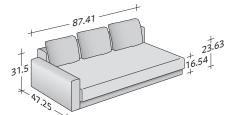

PiazzaDuomo is available in three versions: without armrests, with one armrest and with two armrests. Slatted mattress support for a spring mattress. Headboards and seating have velcro removable covers in fabric, leather or Ecopelle.

SIZE IN INCHES

with two armrests

SLATTED BASE

with one armrest

without armrests