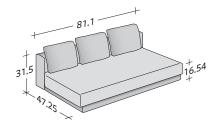

PiazzaDuomo is available in three versions: without armrests, with one armrest and with two armrests. Slatted mattress support for a spring mattress. Headboards and seating have velcro removable covers in fabric, leather or Ecopelle.

SIZE IN INCHES

with two armrests

SLATTED BASE

with one armrest

without armrests