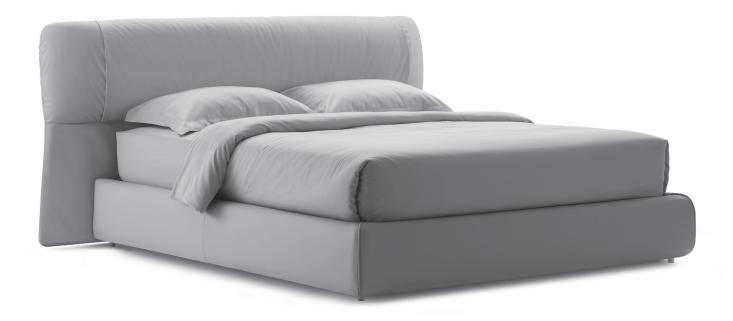

## SOFTWING design Carlo Colombo

2016

This is a double size bed that fully respects the tradition of the Flou textile bed. The strong point of Softwing is the fabric, draped over the frame and stitched like a haute couture garment. The stylish lines are joined by the soft headboard with rounded corners, the elegance of the details, the position of the folds, the precision of the stitching. The end-result is a bed with extraordinarily comfortable softness, simple yet sophisticated elegance, the perfect tailor-made product. Softwing is available in the following versions: dismantable storage base with fixed slats and rigidity adjustment, dismantable base H25 with fixed slats and rigidity adjustment or with electric movements. Base and headboard with removable fabric, leather or Ecopelle Dollaro covers thanks to Velcro and zip fasteners.