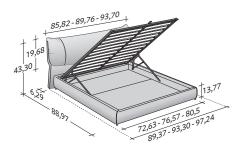

## OUTER SIZES BASES AND MATTRESS SUPPORT

SIZE IN INCHES

BASE H25 ADJUSTABLE SLATTED BASE ELECTRICALLY POWERED ADJUSTABLE SLATS

STORAGE BASE ADJUSTABLE SLATTED BASE