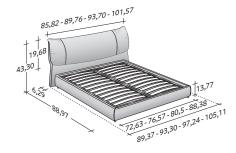

## OUTER SIZES BASES AND MATTRESS SUPPORT

SIZE IN INCHES

BASE H25 ADJUSTABLE SLATTED BASE ELECTRICALLY POWERED ADJUSTABLE SLATS

STORAGE BASE ADJUSTABLE SLATTED BASE