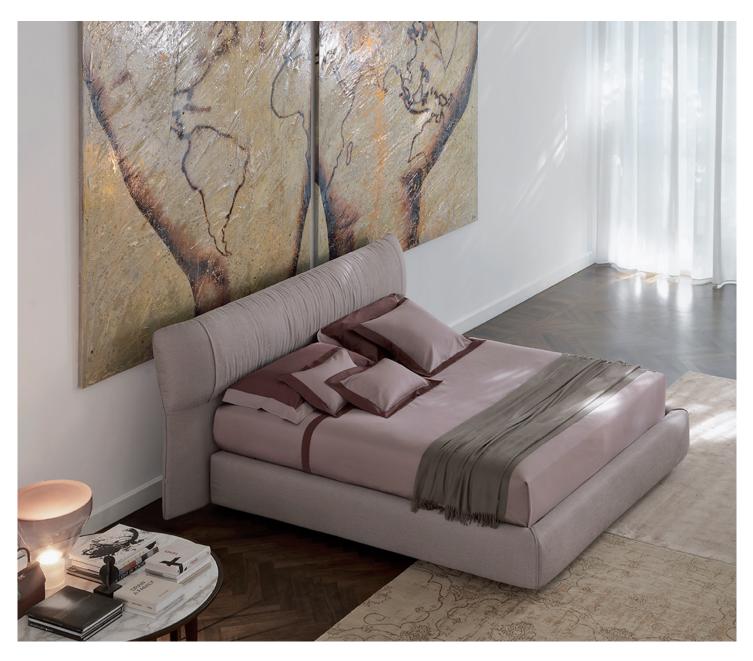

## SOFTWING design Carlo Colombo

2016

This is a double size bed that fully respects the tradition of the Flou textile bed. The strong point of Softwing is the fabric, draped over the frame and stitched like a haute couture garment. The stylish lines are joined by the soft headboard with rounded corners, the elegance of the details, the position of the folds, the precision of the stitching. The end-result is a bed with extraordinarily comfortable softness, simple yet sophisticated elegance, the perfect tailor-made product. Softwing is available in the following versions: dismantable storage base with fixed slats and rigidity adjustment, dismantable base H25 with fixed slats and rigidity adjustment or with electric movements. Base and headboard with removable fabric, leather or Ecopelle Dollaro covers thanks to Velcro and zip fasteners.