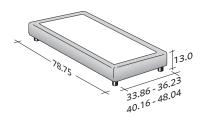

# **SOMMIER** SINGLE

design Centro Ricerche Flou 1982 Extremely functional bed of elegant linear design.

Available with box-spring base Comfort, storage base, fixed base h 25 cm. or h 16 cm. and with electrical movements.

Completely removable cover in fabric, leather or Ecopelle.

OUTER SIZES/BASES AND MATTRESS SUPPORTS

♦ TWIN X-LONG available only for the NORTH AMERICAN MARKET

SIZE IN INCHES

## STORAGE BASE

◆ ADJUSTABLE SLATTED BASE \*
ORTHOPAEDIC SURFACE \*