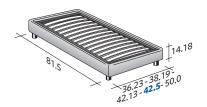

## BASE H25

◆ ADJUSTABLE SLATTED BASE \*

ORTHOPAEDIC SURFACE \*

ELECTRICALLY POWERED ADJUSTABLE SLATS \*