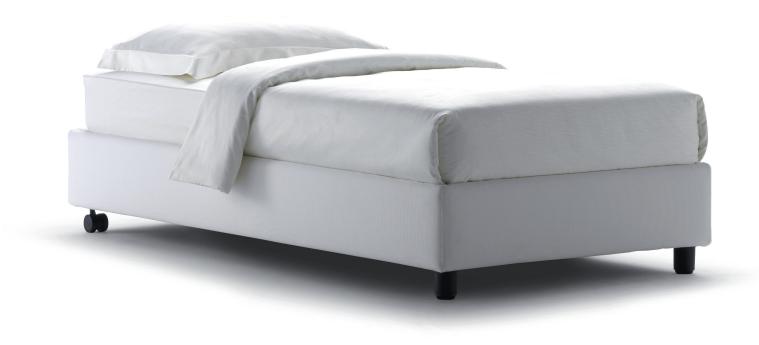

# **SOMMIER** SINGLE

design Centro Ricerche Flou 1982 Extremely functional bed of elegant linear design.

Available with box-spring base Comfort, storage base, fixed base h 25 cm. or h 16 cm. and with electrical movements.

Completely removable cover in fabric, leather or Ecopelle.

OUTER SIZES/BASES AND MATTRESS SUPPORTS

♦ TWIN X-LONG available only for the NORTH AMERICAN MARKET

SIZE IN INCHES