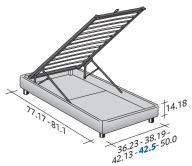

## STORAGE BASE

◆ ADJUSTABLE SLATTED BASE \*
ORTHOPAEDIC SURFACE \*

## **◆ TWIN X-LONG**

STORAGE BASE SIDE OPENING

◆ ADJUSTABLE SLATTED BASE \*
ORTHOPAEDIC SURFACE \*

BOX-SPRING BASE COMFORT