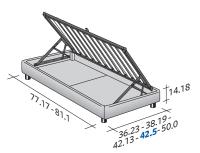

## STORAGE BASE

◆ ADJUSTABLE SLATTED BASE \*
ORTHOPAEDIC SURFACE \*

## **◆ TWIN X-LONG**

STORAGE BASE SIDE OPENING

◆ ADJUSTABLE SLATTED BASE \*
ORTHOPAEDIC SURFACE \*

BOX-SPRING BASE COMFORT