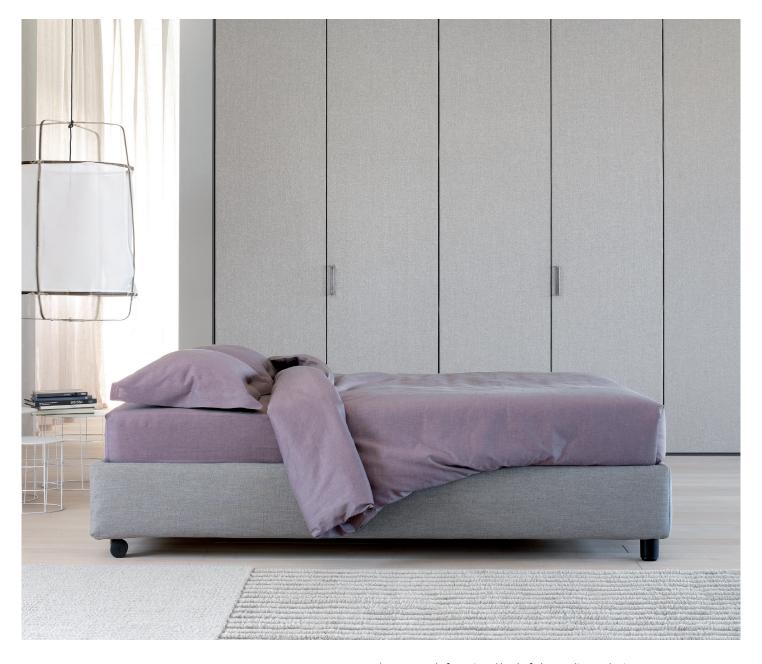

# **SOMMIER** SINGLE

design Centro Ricerche Flou 1982 Extremely functional bed of elegant linear design.

Available with box-spring base Comfort, storage base, fixed base h 25 cm. or h 16 cm. and with electrical movements.

Completely removable cover in fabric, leather or Ecopelle.

OUTER SIZES/BASES AND MATTRESS SUPPORTS

♦ TWIN X-LONG available only for the NORTH AMERICAN MARKET

SIZE IN INCHES