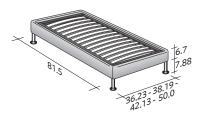

## BASE H16

ADJUSTABLE SLATTED BASE ORTHOPAEDIC SURFACE ELECTRICALLY POWERED ADJUSTABLE SLATS

\* Available also with loose valance cover