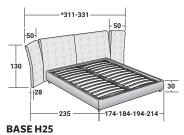

## ANGLE WITH SIDE PANELS DOUBLE

design Rodolfo Dordoni 2008

BASES AND MATTRESS SUPPORTS OUTER SIZES - SIZE IN CM.

ADJUSTABLE SLATTED BASE

\*Headboard width: 311 for mattresses 160/170/180 331 for mattress 200