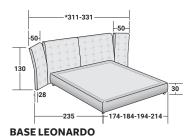

## ANGLE WITH SIDE PANELS DOUBLE

design Rodolfo Dordoni 2008

BASES AND MATTRESS SUPPORTS OUTER SIZES - SIZE IN CM.

ADJUSTABLE SLATTED BASE

\*Headboard width: 311 for mattresses 160/170/180 331 for mattress 200