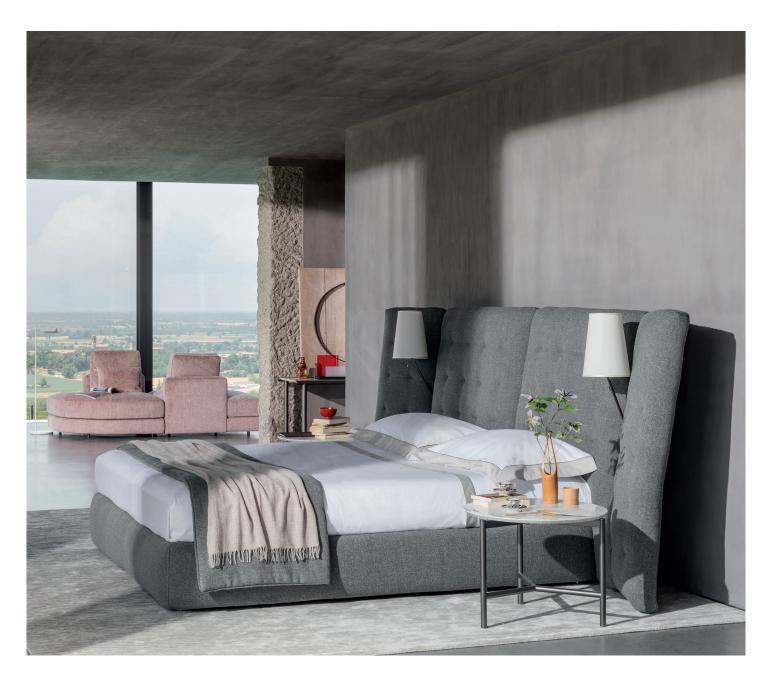

ANGLE

DOUBLE

design Rodolfo Dordoni

2008

Double-size bed with impressive lines, available in the versions with simple headboard or with side panels. Padded and quilted headboard with completely removable covers in fabric or leather. Available with box-spring base Leonardo, fixed base h 25 cm, storage base or base with electrical movements. Two lamps Angle with a polished chrome-plated, golden or bronze tubular structure can be installed in the intersection recess between the headboard and the panels of Angle bed.