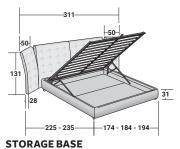

## ANGLE WITH SIDE PANELS DOUBLE

design Rodolfo Dordoni 2008

BASES AND MATTRESS SUPPORTS OUTER SIZES - SIZE IN CM.

ADJUSTABLE SLATTED BASE

\*Headboard width: 311 for mattresses 160/170/180 331 for mattress 200