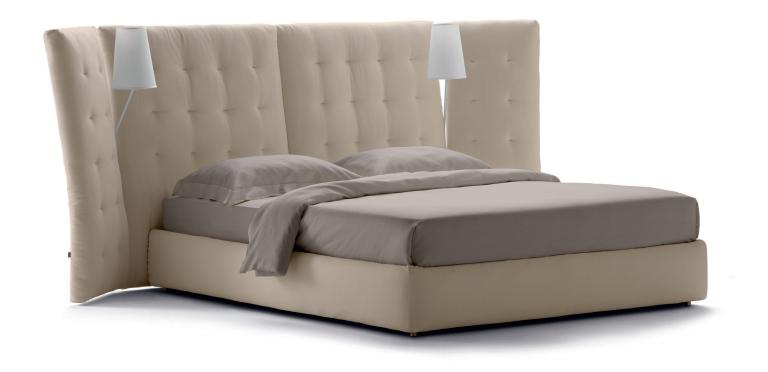

ANGLE

DOUBLE

design Rodolfo Dordoni

2008

Double-size bed with impressive lines, available in the versions with simple headboard or with side panels. Padded and quilted headboard with completely removable covers in fabric or leather. Available with box-spring base Leonardo, fixed base h 25 cm, storage base or base with electrical movements. Two lamps Angle with a polished chrome-plated, golden or bronze tubular structure can be installed in the intersection recess between the headboard and the panels of Angle bed.

## ANGLE WITH SIDE PANELS DOUBLE

design Rodolfo Dordoni 2008

BASES AND MATTRESS SUPPORTS OUTER SIZES - SIZE IN CM.

ADJUSTABLE SLATTED BASE

\*Headboard width: 311 for mattresses 160/170/180 331 for mattress 200