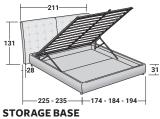

ANGLE DOUBLE design Rodolfo Dordoni 2008 Double-size bed with impressive lines, available in the versions with simple headboard or with side panels. Padded and quilted headboard with completely removable covers in fabric or leather. Available with box-spring base Leonardo, fixed base h 25 cm, storage base or base with electrical movements. Two lamps Angle with a polished chrome-plated, golden or bronze tubular structure can be installed in the intersection recess between the headboard and the panels of Angle bed.







## ANGLE DOUBLE design Rodolfo Dordoni 2008



ADJUSTABLE SLATTED BASE

\*Headboard width: 211 for mattresses 160/170/180 231 for mattress 200



ADJUSTABLE SLATTED BASE ELECTRICALLY POWERED ADJUSTABLE SLATS

## BASES AND MATTRESS SUPPORTS OUTER SIZES - SIZE IN CM.