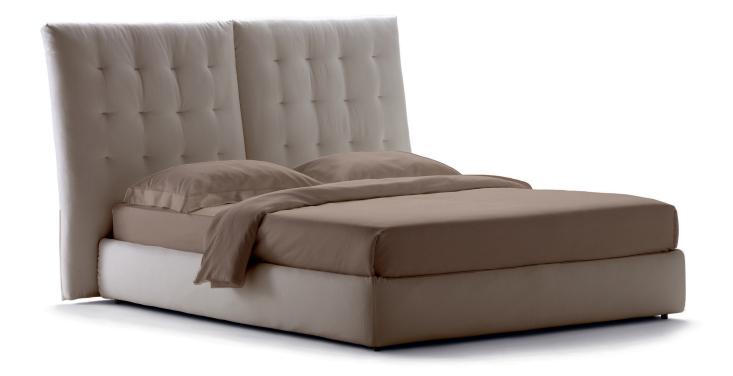

ANGLE DOUBLE design Rodolfo Dordoni 2008 Double-size bed with impressive lines, available in the versions with simple headboard or with side panels. Padded and quilted headboard with completely removable covers in fabric or leather. Available with box-spring base Leonardo, fixed base h 25 cm, storage base or base with electrical movements. Two lamps Angle with a polished chrome-plated, golden or bronze tubular structure can be installed in the intersection recess between the headboard and the panels of Angle bed.