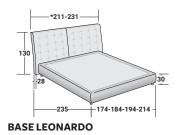

## ANGLE DOUBLE design Rodolfo Dordoni 2008

ADJUSTABLE SLATTED BASE

\*Headboard width: 211 for mattresses 160/170/180 231 for mattress 200

ADJUSTABLE SLATTED BASE ELECTRICALLY POWERED ADJUSTABLE SLATS