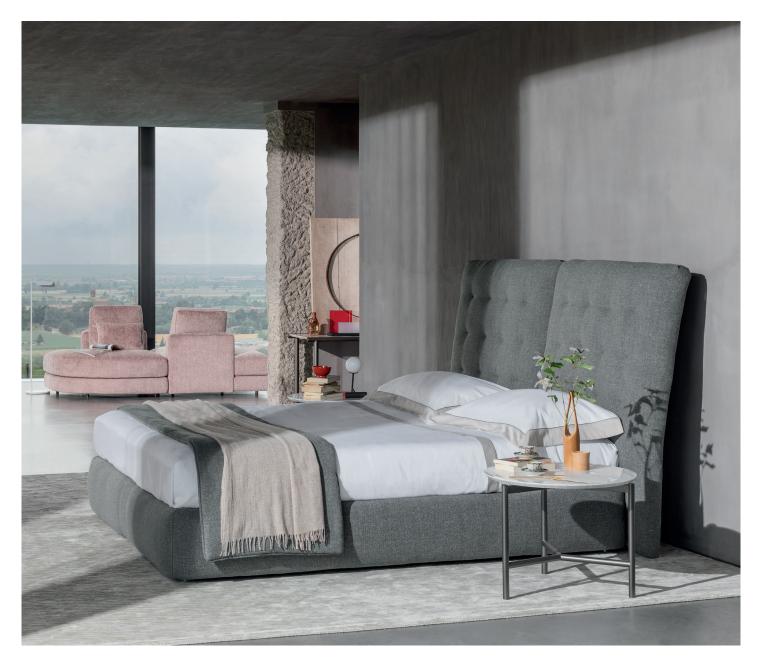

ANGLE DOUBLE design Rodolfo Dordoni 2008 Double-size bed with impressive lines, available in the versions with simple headboard or with side panels. Padded and quilted headboard with completely removable covers in fabric or leather. Available with box-spring base Leonardo, fixed base h 25 cm, storage base or base with electrical movements. Two lamps Angle with a polished chrome-plated, golden or bronze tubular structure can be installed in the intersection recess between the headboard and the panels of Angle bed.