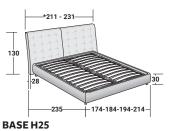

ANGLE DOUBLE design Rodolfo Dordoni 2008 Double-size bed with impressive lines, available in the versions with simple headboard or with side panels. Padded and quilted headboard with completely removable covers in fabric or leather. Available with box-spring base Leonardo, fixed base h 25 cm, storage base or base with electrical movements. Two lamps Angle with a polished chrome-plated, golden or bronze tubular structure can be installed in the intersection recess between the headboard and the panels of Angle bed.







## ANGLE DOUBLE design Rodolfo Dordoni 2008



ADJUSTABLE SLATTED BASE

\*Headboard width: 211 for mattresses 160/170/180 231 for mattress 200



ADJUSTABLE SLATTED BASE ELECTRICALLY POWERED ADJUSTABLE SLATS

## BASES AND MATTRESS SUPPORTS OUTER SIZES - SIZE IN CM.