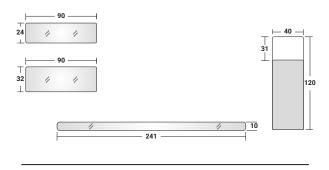

## FOGLIO MODULAR SYSTEM design Pinuccio Borgonovo 2021

OUTER SIZES - SIZE IN CM.