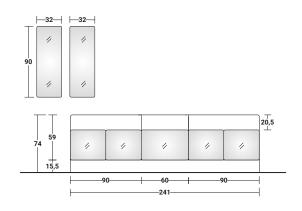

## FOGLIO MODULAR SYSTEM design Pinuccio Borgonovo 2021

OUTER SIZES - SIZE IN CM.