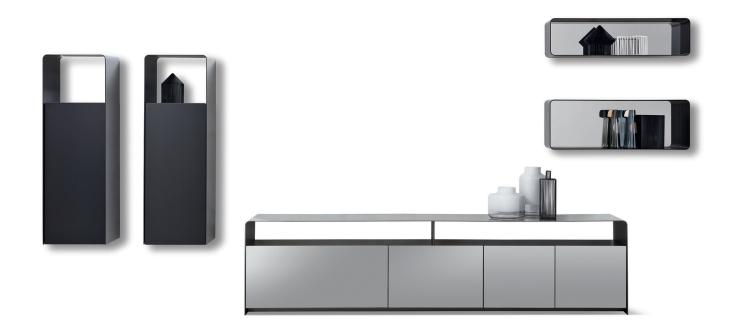

## FOGLIO MODULAR SYSTEM design Pinuccio Borgonovo 2021

A modular system of furniture that, thanks to its design semplicity with clean lines, allows the creation of solutions that can be included in every room of the house: from living to dining rooms, from bedrooms to hallways or even in home offices.

The structure is a sheet of metal that has been curved harmoniously to produce sideboards in a range of dimensions, horizontal or vertical open storage units or with doors, shelves.

The visual lightness of the edges is balanced by the solidity of the materials; the simple shapes by the variety of the finishes (matt burnished, anodic bronze, oxide, silver oxide, desert rock, black, greige and white).

The doors and the back panels are available in the same finishes or with a smoked or bronzed mirror finish.