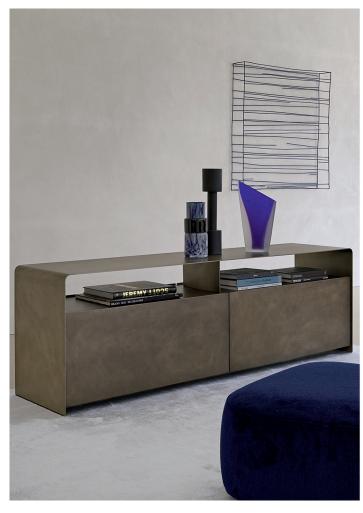

The structure is a sheet of metal that has been curved harmoniously to produce sideboards in a range of dimensions, horizontal or vertical open storage units or with doors, shelves.

The visual lightness of the edges is balanced by the solidity of the materials; the simple shapes by the variety of the finishes (matt burnished, anodic bronze, oxide, silver oxide, desert rock, black, greige and white).

The doors and the back panels are available in the same finishes or with a smoked or bronzed mirror finish.