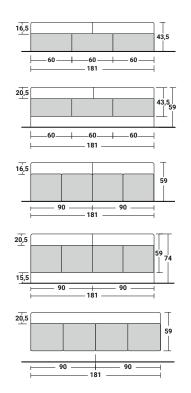

## FOGLIO MODULAR SYSTEM

design Pinuccio Borgonovo 2021

OUTER SIZES - SIZE IN CM.