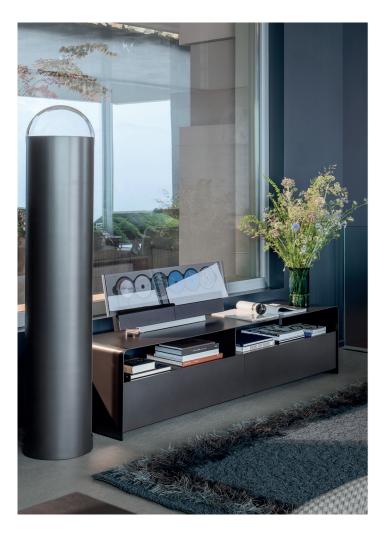

## FOGLIO MODULAR SYSTEM design Pinuccio Borgonovo 2021

A modular system of furniture that, thanks to its design semplicity with clean lines, allows the creation of solutions that can be included in every room of the house: from living to dining rooms, from bedrooms to hallways or even in home offices.

The structure is a sheet of metal that has been curved harmoniously to produce sideboards in a range of dimensions, horizontal or vertical open storage units or with doors, shelves.

The visual lightness of the edges is balanced by the solidity of the materials; the simple shapes by the variety of the finishes (matt burnished, anodic bronze, oxide, silver oxide, desert rock, black, greige and white).