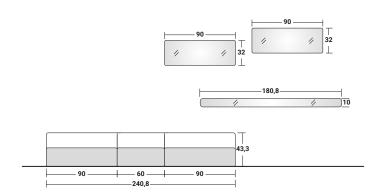

## FOGLIO MODULAR SYSTEM

design Pinuccio Borgonovo 2021

OUTER SIZES - SIZE IN CM.