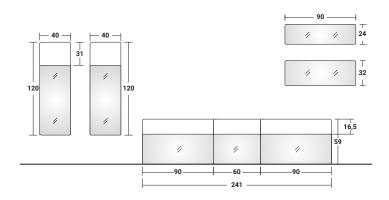

## FOGLIO MODULAR SYSTEM

design Pinuccio Borgonovo 2021

OUTER SIZES - SIZE IN CM.