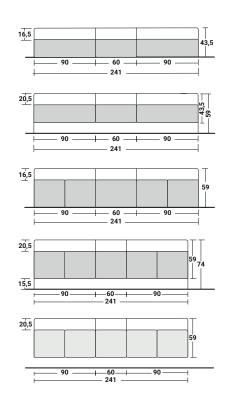

## FOGLIO MODULAR SYSTEM

design Pinuccio Borgonovo 2021

OUTER SIZES - SIZE IN CM.