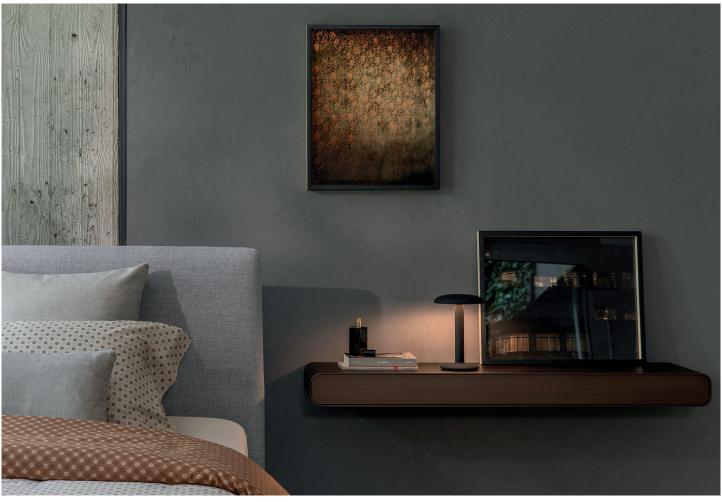

## FOGLIO MODULAR SYSTEM design Pinuccio Borgonovo 2021

A modular system of furniture that, thanks to its design semplicity with clean lines, allows the creation of solutions that can be included in every room of the house: from living to dining rooms, from bedrooms to hallways or even in home offices.

The structure is a sheet of metal that has been curved harmoniously to produce sideboards in a range of dimensions, horizontal or vertical open storage units or with doors, shelves.

The visual lightness of the edges is balanced by the solidity of the materials; the simple shapes by the variety of the finishes (matt burnished, anodic bronze, oxide, silver oxide, desert rock, black, greige and white).

The doors and the back panels are available in the same finishes or with a smoked or bronzed mirror finish.