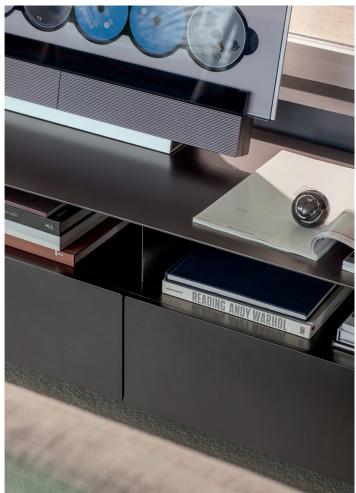

The structure is a sheet of metal that has been curved harmoniously to produce sideboards in a range of dimensions, horizontal or vertical open storage units or with doors, shelves.

The visual lightness of the edges is balanced by the solidity of the materials; the simple shapes by the variety of the finishes (matt burnished, anodic bronze, oxide, silver oxide, desert rock, black, greige and white).

The doors and the back panels are available in the same finishes or with a smoked or bronzed mirror finish.