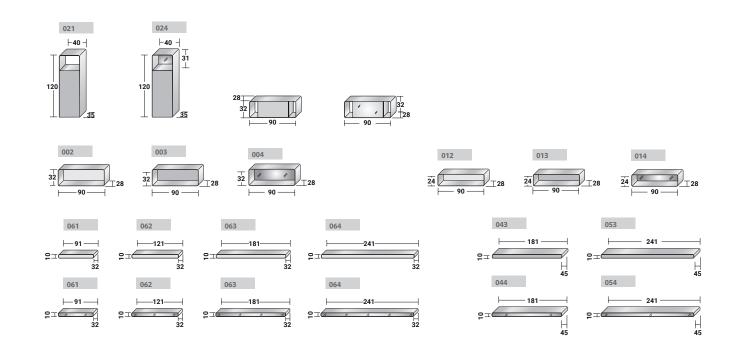

## FOGLIO MODULAR SYSTEM

design Pinuccio Borgonovo 2021

OUTER SIZES - SIZE IN CM.