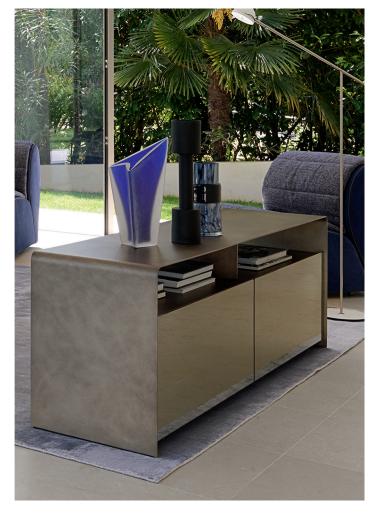

## FOGLIO MODULAR SYSTEM design Pinuccio Borgonovo 2021

A modular system of furniture that, thanks to its design semplicity with clean lines, allows the creation of solutions that can be included in every room of the house: from living to dining rooms, from bedrooms to hallways or even in home offices.

The structure is a sheet of metal that has been curved harmoniously to produce sideboards in a range of dimensions, horizontal or vertical open storage units or with doors, shelves.

The visual lightness of the edges is balanced by the solidity of the materials; the simple shapes by the variety of the finishes (matt burnished, anodic bronze, oxide, silver oxide, desert rock, black, greige and white).

The doors and the back panels are available in the same finishes or with a smoked or bronzed mirror finish.