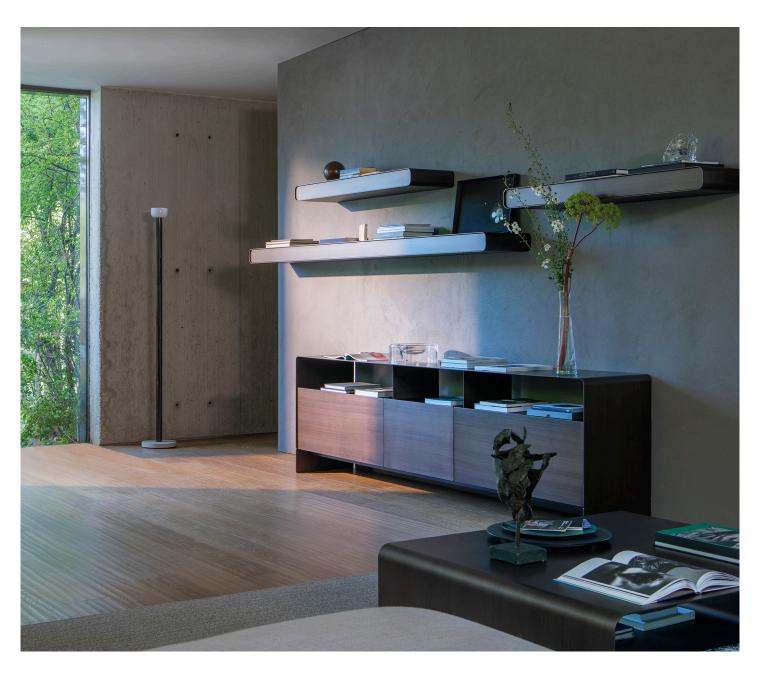

## FOGLIO MODULAR SYSTEM design Pinuccio Borgonovo 2021

A modular system of furniture that, thanks to its design semplicity with clean lines, allows the creation of solutions that can be included in every room of the house: from living to dining rooms, from bedrooms to hallways or even in home offices.

The structure is a sheet of metal that has been curved harmoniously to produce sideboards in a range of dimensions, horizontal or vertical open storage units or with doors, shelves.

The visual lightness of the edges is balanced by the solidity of the materials; the simple shapes by the variety of the finishes (matt burnished, anodic bronze, oxide, silver oxide, desert rock, black, greige and white).

The doors and the back panels are available in the same finishes or with a smoked or bronzed mirror finish.