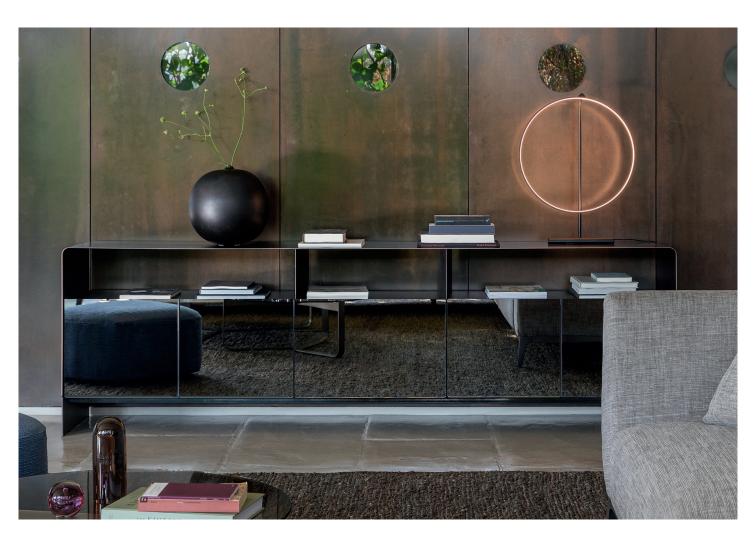

## FOGLIO MODULAR SYSTEM design Pinuccio Borgonovo 2021

A modular system of furniture that, thanks to its design semplicity with clean lines, allows the creation of solutions that can be included in every room of the house: from living to dining rooms, from bedrooms to hallways or even in home offices.

The structure is a sheet of metal that has been curved harmoniously to produce sideboards in a range of dimensions, horizontal or vertical open storage units or with doors, shelves.

The visual lightness of the edges is balanced by the solidity of the materials; the simple shapes by the variety of the finishes (matt burnished, anodic bronze, oxide, silver oxide, desert rock, black, greige and white).

The doors and the back panels are available in the same finishes or with a smoked or bronzed mirror finish.