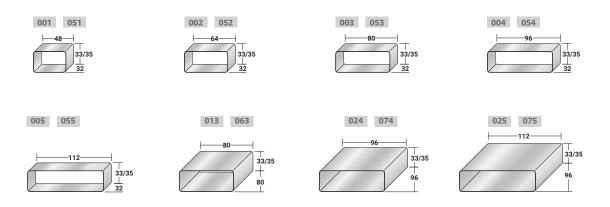

## FOGLIO SMALL TABLE design Pinuccio Borgonovo 2024

The Foglio coffee tables are made of a simple curved metal sheet with rounded edges and a hollow internal space that can be used as a table top. The dimensions are specifically designed not only to create centrepiece living room compositions but also to be inserted between the seating elements of the Fiocco modular sofa, breaking the continuity of the fabric and creating movement even in larger compositions. Available finishes: anodic bronze, matt burnished, matt white, matt black, matt greige, oxide, silver oxide and desert rock.







## FOGLIO SMALL TABLE design Pinuccio Borgonovo 2024

OUTER SIZES - SIZE IN CM.