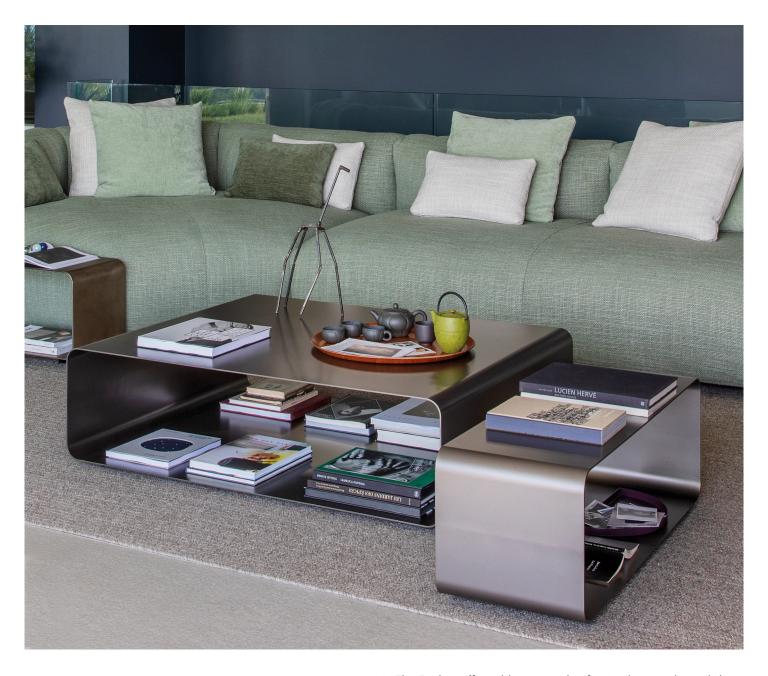

## FOGLIO SMALL TABLE design Pinuccio Borgonovo 2024

The Foglio coffee tables are made of a simple curved metal sheet with rounded edges and a hollow internal space that can be used as a table top. The dimensions are specifically designed not only to create centrepiece living room compositions but also to be inserted between the seating elements of the Fiocco modular sofa, breaking the continuity of the fabric and creating movement even in larger compositions. Available finishes: anodic bronze, matt burnished, matt white, matt black, matt greige, oxide, silver oxide and desert rock.