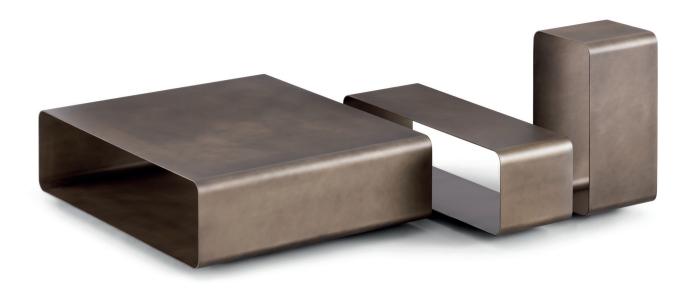

## FOGLIO SMALL TABLE design Pinuccio Borgonovo 2024

The Foglio coffee tables are made of a simple curved metal sheet with rounded edges and a hollow internal space that can be used as a table top. The dimensions are specifically designed not only to create centrepiece living room compositions but also to be inserted between the seating elements of the Fiocco modular sofa, breaking the continuity of the fabric and creating movement even in larger compositions. Available finishes: anodic bronze, matt burnished, matt white, matt black, matt greige, oxide, silver oxide and desert rock.