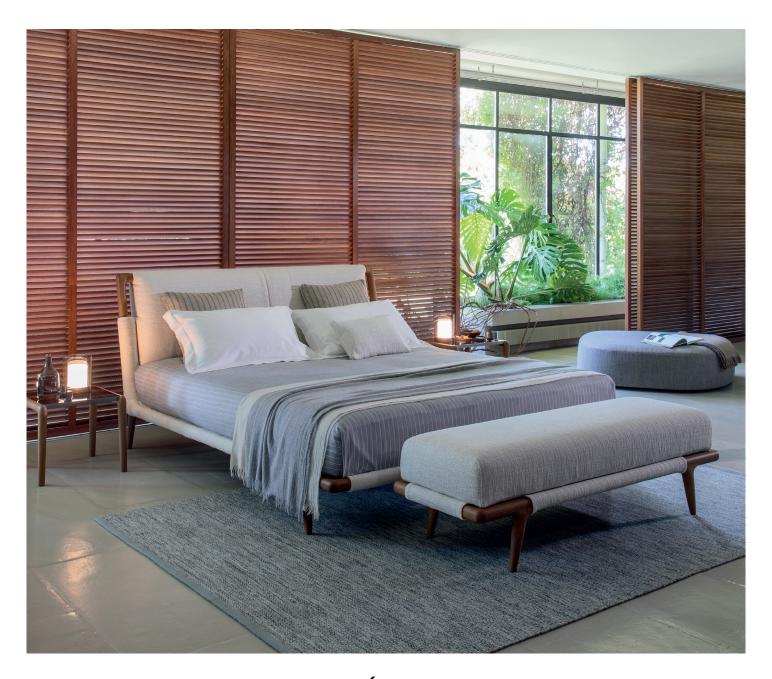

## GAUDÍ DOUBLE design Matteo Nunziati 2020

The bed Gaudí is a tribute to wood, a natural element par excellence. The headboard and footboard in solid wood, available in natural, coffee-stained and black-stained ash or natural and coffee-stained iroko finishes, are the result of precious artisan processes; they create a sort of sinuous framework ready to receive the upholstery in fabric or leather.

The cover appears to simply rest on the frame, embracing the wood and following the natural shapes. In reality, it is the fruit of a complex and highly detailed design study, to exalt the beauty and purity of wood and give the bed a welcoming and exclusive appearance. The mattress support of Gaudí is with fixed slats with rigidity adjustment.