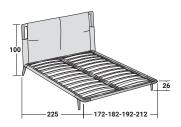

GAUDÍ DOUBLE design Matteo Nunziati 2020

BASES AND MATTRESS SUPPORTS
OUTER SIZES - SIZE IN CM.

ADJUSTABLE SLATTED BASE