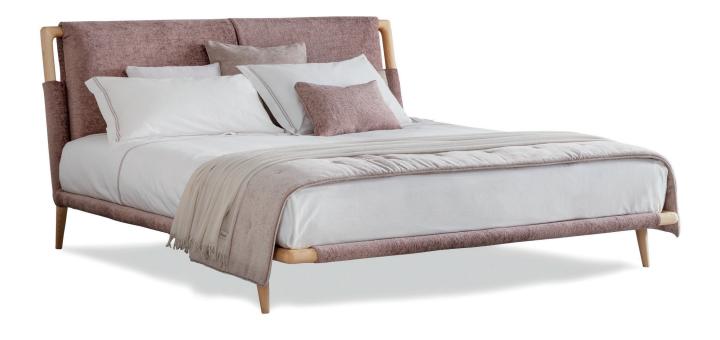

## GAUDÍ DOUBLE design Matteo Nunziati 2020

The bed Gaudí is a tribute to wood, a natural element par excellence. The headboard and footboard in solid wood, available in natural, coffee-stained and black-stained ash or natural and coffee-stained iroko finishes, are the result of precious artisan processes; they create a sort of sinuous framework ready to receive the upholstery in fabric or leather.

The cover appears to simply rest on the frame, embracing the wood and following the natural shapes. In reality, it is the fruit of a complex and highly detailed design study, to exalt the beauty and purity of wood and give the bed a welcoming and exclusive appearance. The mattress support of Gaudí is with fixed slats with rigidity adjustment.