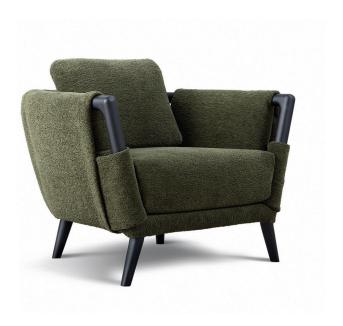

GAUDÍ ARMCHAIR design Matteo Nunziati 2021 Armchair and a corner armchair with a single armrest: versatile seating units that complete dynamic living and conversation areas or that can sit alongside other upholstered pieces of the collection. The absolute protagonist is heartwood (in natural, coffee-stained and black-stained ash or natural and coffee-stained iroko finishes) that, starting with the feet, continues to the armrests, creating a sinuous structure to support the soft upholstery and cushions. The completely removable cover is available in fabric or leather. The Gaudí armchairs are also available in a special version that is ideal for sheltered outdoor spaces (with frame in Iroko wood and compatible covers for this specific use).