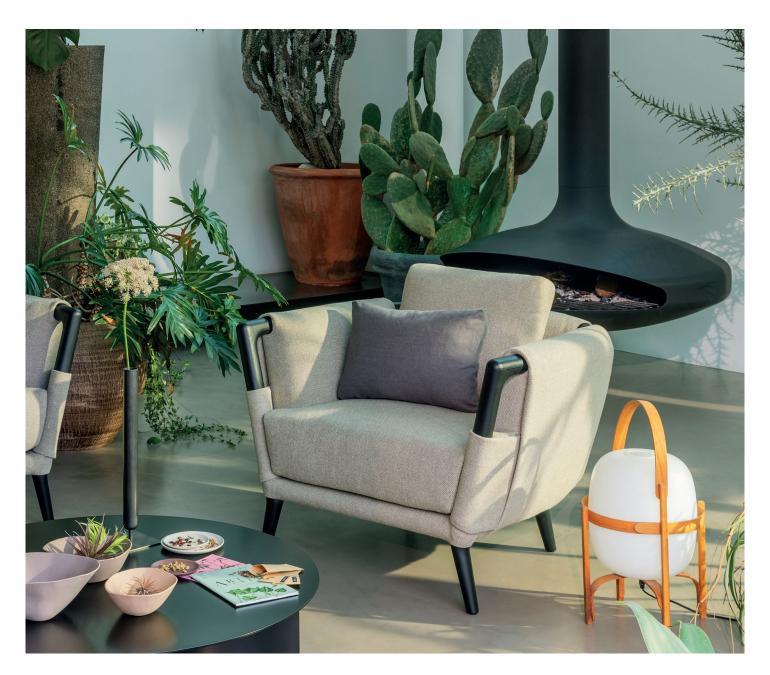

GAUDÍ ARMCHAIR design Matteo Nunziati 2021 Armchair and a corner armchair with a single armrest: versatile seating units that complete dynamic living and conversation areas or that can sit alongside other upholstered pieces of the collection. The absolute protagonist is heartwood (in natural, coffee-stained and black-stained ash or natural and coffee-stained iroko finishes) that, starting with the feet, continues to the armrests, creating a sinuous structure to support the soft upholstery and cushions. The completely removable cover is available in fabric or leather. The Gaudí armchairs are also available in a special version that is ideal for sheltered outdoor spaces (with frame in Iroko wood and compatible covers for this specific use).