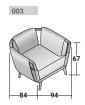

o Nunziati 2021 Armchair and a corner armchair with a single armrest: versatile seating units that complete dynamic living and conversation areas or that can sit alongside other upholstered pieces of the collection. The absolute protagonist is heartwood (in natural, coffee-stained and black-stained ash or natural and coffee-stained iroko finishes) that, starting with the feet, continues to the armrests, creating a sinuous structure to support the soft upholstery and cushions. The completely removable cover is available in fabric or leather. The Gaudí armchairs are also available in a special version that is ideal for sheltered outdoor spaces (with frame in Iroko wood and compatible covers for this specific use).







GAUDÍ ARMCHAIR design Matteo Nunziati 2021

OUTER SIZES - SIZE IN CM.