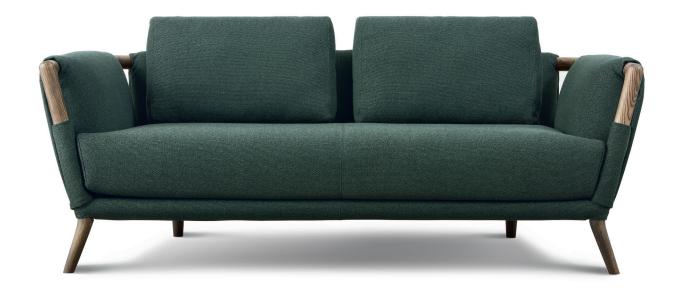

GAUDÍ SOFA OUTDOOR design Matteo Nunziati 2021 The sofa is available in two measurements, a larger one and a more compact version in terms of length and depth. The absolute protagonist is iroko heartwood (with a natural, coffee-brown or grey-stained finish) that ensures excellent performance when used outdoors and, thanks to its natural curves, it defines the shape of the project. Starting with the feet, wood continues to the armrests and the backrest, creating a sinuous structure to support the soft upholstery and cushions. The totally removable cover is available in a wide range of fabrics and colours that were specifically designed for outdoor use.

## GAUDÍ SOFA - OUTDOOR

design Matteo Nunziati 2021

OUTER SIZES - SIZE IN CM.

TWO-SEATER LOUNGE SOFA

2 SEATER SOFA

GAUDÍ
ARMCHAIR
OUTDOOR
design Matteo Nunziati
2021

Armchair and a corner armchair with a single armrest: versatile seating units to create elegant conversation and relaxation areas or that can sit alongside the sofas of the collection. The absolute protagonist is iroko heartwood (with a natural, coffee-brown or grey-stained finish) that ensures excellent performance when used outdoors and, thanks to its natural curves, it defines the shape of the project. Starting with the feet, wood continues to the armrests, creating a sinuous structure to support the soft upholstery and cushions. The totally removable cover is available in a wide range of fabrics and colours that were specifically designed for outdoor use.