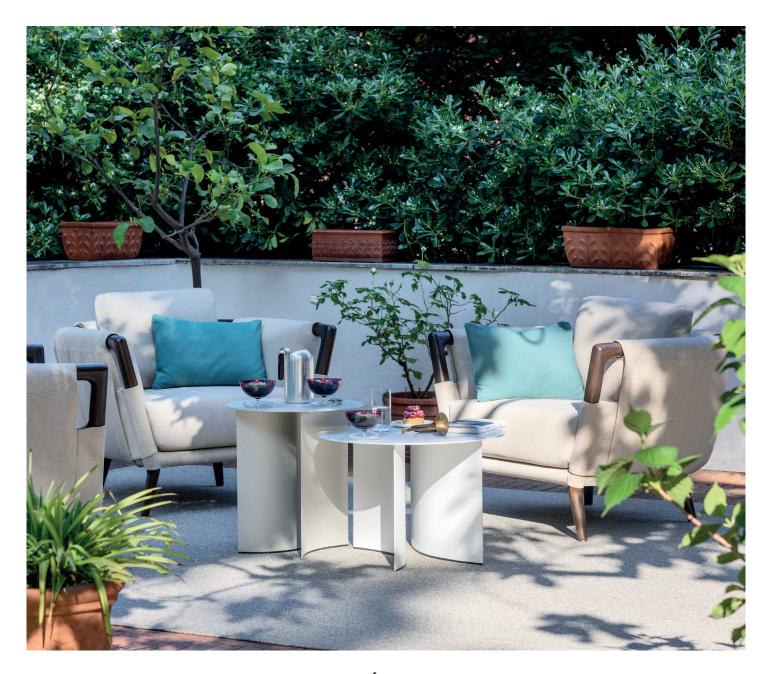

## GAUDÍ SOFA - OUTDOOR

design Matteo Nunziati 2021

OUTER SIZES - SIZE IN CM.

TWO-SEATER LOUNGE SOFA

2 SEATER SOFA

GAUDÍ
ARMCHAIR
OUTDOOR
design Matteo Nunziati
2021

Armchair and a corner armchair with a single armrest: versatile seating units to create elegant conversation and relaxation areas or that can sit alongside the sofas of the collection. The absolute protagonist is iroko heartwood (with a natural, coffee-brown or grey-stained finish) that ensures excellent performance when used outdoors and, thanks to its natural curves, it defines the shape of the project. Starting with the feet, wood continues to the armrests, creating a sinuous structure to support the soft upholstery and cushions. The totally removable cover is available in a wide range of fabrics and colours that were specifically designed for outdoor use.

A cover in waterproof and breathable polyester fabric allows the armchairs to be kept in good conditions when not in use and it protects them from atmospheric agents and from the effects of sunlight.