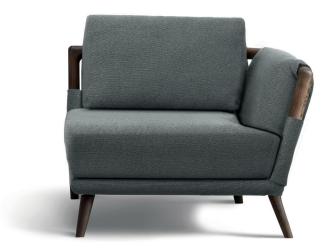

## GAUDÍ SOFA - OUTDOOR

design Matteo Nunziati 2021

OUTER SIZES - SIZE IN CM.

TWO-SEATER LOUNGE SOFA

2 SEATER SOFA

GAUDÍ
ARMCHAIR
OUTDOOR
design Matteo Nunziati
2021

Armchair and a corner armchair with a single armrest: versatile seating units to create elegant conversation and relaxation areas or that can sit alongside the sofas of the collection. The absolute protagonist is iroko heartwood (with a natural, coffee-brown or grey-stained finish) that ensures excellent performance when used outdoors and, thanks to its natural curves, it defines the shape of the project. Starting with the feet, wood continues to the armrests, creating a sinuous structure to support the soft upholstery and cushions. The totally removable cover is available in a wide range of fabrics and colours that were specifically designed for outdoor use.