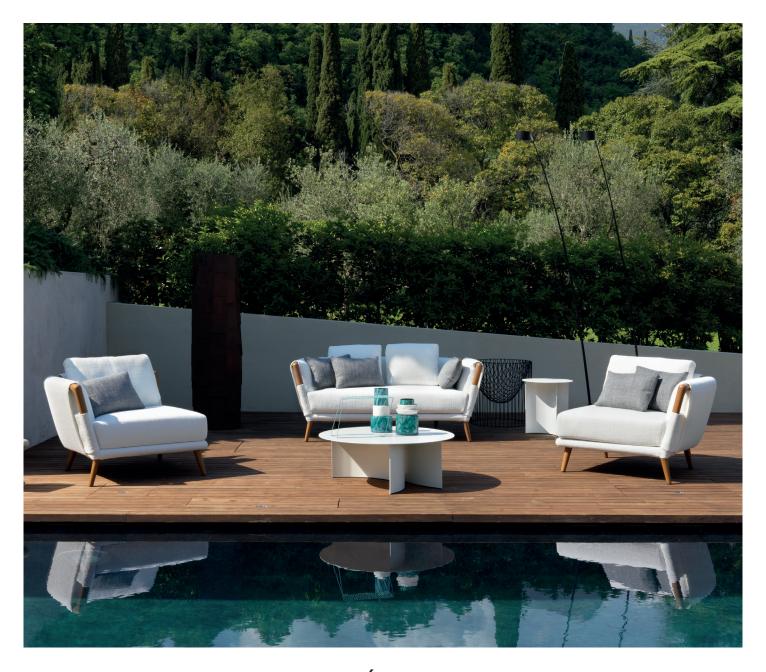

GAUDÍ SOFA OUTDOOR design Matteo Nunziati 2021 The sofa is available in two measurements, a larger one and a more compact version in terms of length and depth. The absolute protagonist is iroko heartwood (with a natural, coffee-brown or grey-stained finish) that ensures excellent performance when used outdoors and, thanks to its natural curves, it defines the shape of the project. Starting with the feet, wood continues to the armrests and the backrest, creating a sinuous structure to support the soft upholstery and cushions. The totally removable cover is available in a wide range of fabrics and colours that were specifically designed for outdoor use.

## GAUDÍ SOFA - OUTDOOR

design Matteo Nunziati 2021

OUTER SIZES - SIZE IN CM.

TWO-SEATER LOUNGE SOFA

2 SEATER SOFA

GAUDÍ
ARMCHAIR
OUTDOOR
design Matteo Nunziati
2021

Armchair and a corner armchair with a single armrest: versatile seating units to create elegant conversation and relaxation areas or that can sit alongside the sofas of the collection. The absolute protagonist is iroko heartwood (with a natural, coffee-brown or grey-stained finish) that ensures excellent performance when used outdoors and, thanks to its natural curves, it defines the shape of the project. Starting with the feet, wood continues to the armrests, creating a sinuous structure to support the soft upholstery and cushions. The totally removable cover is available in a wide range of fabrics and colours that were specifically designed for outdoor use.

## GAUDÍ ARMCHAIR - OUTDOOR

design Matteo Nunziati 2021

OUTER SIZES - SIZE IN CM.

GAUDÍ
CORNER ARMCHAIR
OUTDOOR
design Matteo Nunziati
2021

Armchair and a corner armchair with a single armrest: versatile seating units to create elegant conversation and relaxation areas or that can sit alongside the sofas of the collection. The absolute protagonist is iroko heartwood (with a natural, coffee-brown or grey-stained finish) that ensures excellent performance when used outdoors and, thanks to its natural curves, it defines the shape of the project. Starting with the feet, wood continues to the armrests, creating a sinuous structure to support the soft upholstery and cushions. The totally removable cover is available in a wide range of fabrics and colours that were specifically designed for outdoor use.

## GAUDÍ CORNER ARMCHAIR - OUTDOOR

design Matteo Nunziati 2021

OUTER SIZES - SIZE IN CM.