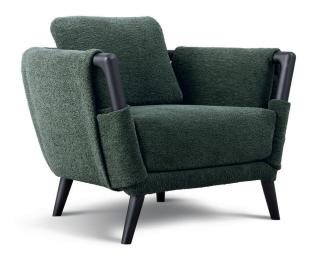

## GAUDÍ SOFA - OUTDOOR

design Matteo Nunziati 2021

OUTER SIZES - SIZE IN CM.

TWO-SEATER LOUNGE SOFA

2 SEATER SOFA

GAUDÍ
ARMCHAIR
OUTDOOR
design Matteo Nunziati
2021

Armchair and a corner armchair with a single armrest: versatile seating units to create elegant conversation and relaxation areas or that can sit alongside the sofas of the collection. The absolute protagonist is iroko heartwood (with a natural, coffee-brown or grey-stained finish) that ensures excellent performance when used outdoors and, thanks to its natural curves, it defines the shape of the project. Starting with the feet, wood continues to the armrests, creating a sinuous structure to support the soft upholstery and cushions. The totally removable cover is available in a wide range of fabrics and colours that were specifically designed for outdoor use.

A cover in waterproof and breathable polyester fabric allows the armchairs to be kept in good conditions when not in use and it protects them from atmospheric agents and from the effects of sunlight.