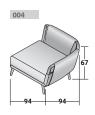

## GAUDÍ SOFA - OUTDOOR

design Matteo Nunziati 2021

OUTER SIZES - SIZE IN CM.

TWO-SEATER LOUNGE SOFA

2 SEATER SOFA

GAUDÍ
ARMCHAIR
OUTDOOR
design Matteo Nunziati
2021

Armchair and a corner armchair with a single armrest: versatile seating units to create elegant conversation and relaxation areas or that can sit alongside the sofas of the collection. The absolute protagonist is iroko heartwood (with a natural, coffee-brown or grey-stained finish) that ensures excellent performance when used outdoors and, thanks to its natural curves, it defines the shape of the project. Starting with the feet, wood continues to the armrests, creating a sinuous structure to support the soft upholstery and cushions. The totally removable cover is available in a wide range of fabrics and colours that were specifically designed for outdoor use.