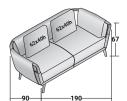

## GAUDÍ SOFA - OUTDOOR

design Matteo Nunziati 2021

OUTER SIZES - SIZE IN CM.

TWO-SEATER LOUNGE SOFA

2 SEATER SOFA

GAUDÍ
ARMCHAIR
OUTDOOR
design Matteo Nunziati
2021

Armchair and a corner armchair with a single armrest: versatile seating units to create elegant conversation and relaxation areas or that can sit alongside the sofas of the collection. The absolute protagonist is iroko heartwood (with a natural, coffee-brown or grey-stained finish) that ensures excellent performance when used outdoors and, thanks to its natural curves, it defines the shape of the project. Starting with the feet, wood continues to the armrests, creating a sinuous structure to support the soft upholstery and cushions. The totally removable cover is available in a wide range of fabrics and colours that were specifically designed for outdoor use.