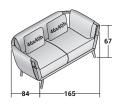

## GAUDÍ SOFA - OUTDOOR

design Matteo Nunziati 2021

OUTER SIZES - SIZE IN CM.

TWO-SEATER LOUNGE SOFA

2 SEATER SOFA

GAUDÍ
ARMCHAIR
OUTDOOR
design Matteo Nunziati
2021

Armchair and a corner armchair with a single armrest: versatile seating units to create elegant conversation and relaxation areas or that can sit alongside the sofas of the collection. The absolute protagonist is iroko heartwood (with a natural, coffee-brown or grey-stained finish) that ensures excellent performance when used outdoors and, thanks to its natural curves, it defines the shape of the project. Starting with the feet, wood continues to the armrests, creating a sinuous structure to support the soft upholstery and cushions. The totally removable cover is available in a wide range of fabrics and colours that were specifically designed for outdoor use.