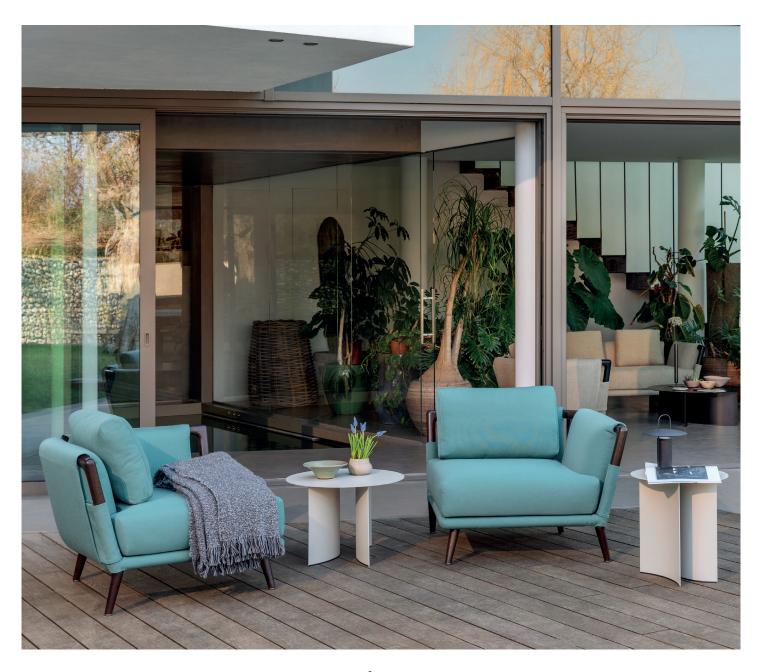

## GAUDÍ SOFA - OUTDOOR

design Matteo Nunziati 2021

OUTER SIZES - SIZE IN CM.

TWO-SEATER LOUNGE SOFA

2 SEATER SOFA

GAUDÍ
ARMCHAIR
OUTDOOR
design Matteo Nunziati
2021

Armchair and a corner armchair with a single armrest: versatile seating units to create elegant conversation and relaxation areas or that can sit alongside the sofas of the collection. The absolute protagonist is iroko heartwood (with a natural, coffee-brown or grey-stained finish) that ensures excellent performance when used outdoors and, thanks to its natural curves, it defines the shape of the project. Starting with the feet, wood continues to the armrests, creating a sinuous structure to support the soft upholstery and cushions. The totally removable cover is available in a wide range of fabrics and colours that were specifically designed for outdoor use.

A cover in waterproof and breathable polyester fabric allows the armchairs to be kept in good conditions when not in use and it protects them from atmospheric agents and from the effects of sunlight.