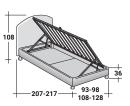

MAGNOLIA SINGLE design Centro Ricerche Flou 1987

**STORAGE BASE** ADJUSTABLE SLATTED BASE \*

BASE H25 ADJUSTABLE SLATTED BASE \* ELECTRICALLY POWERED ADJUSTABLE SLATS \*

**STORAGE BASE SIDE OPENING** ADJUSTABLE SLATTED BASE \*

## BASES AND MATTRESS SUPPORTS OUTER SIZES - SIZE IN CM.

**BASE LEONARDO** 

\* Available also with loose valance cover