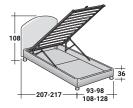

## BASES AND MATTRESS SUPPORTS OUTER SIZES - SIZE IN CM.

**BASE LEONARDO** 

\* Available also with loose valance cover