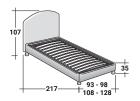

## BASES AND MATTRESS SUPPORTS OUTER SIZES - SIZE IN CM.

**BASE LEONARDO** 

\* Available also with loose valance cover