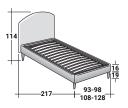

MAGNOLIA SINGLE design Centro Ricerche Flou 1987

**STORAGE BASE** ADJUSTABLE SLATTED BASE \*

BASE H25 ADJUSTABLE SLATTED BASE \* ELECTRICALLY POWERED ADJUSTABLE SLATS \*

**STORAGE BASE SIDE OPENING** ADJUSTABLE SLATTED BASE \*

## BASES AND MATTRESS SUPPORTS OUTER SIZES - SIZE IN CM.

**BASE LEONARDO** 

\* Available also with loose valance cover