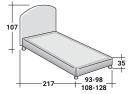

MAGNOLIA SINGLE design Centro Ricerche Flou 1987

**STORAGE BASE** ADJUSTABLE SLATTED BASE \*

BASE H25 ADJUSTABLE SLATTED BASE \* ELECTRICALLY POWERED ADJUSTABLE SLATS \*

**STORAGE BASE SIDE OPENING** ADJUSTABLE SLATTED BASE \*

## BASES AND MATTRESS SUPPORTS OUTER SIZES - SIZE IN CM.

**BASE LEONARDO** 

\* Available also with loose valance cover