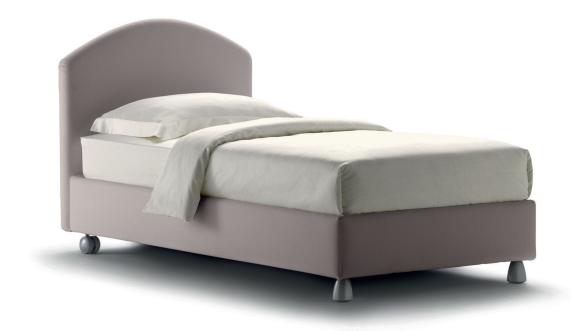

## MAGNOLIA SINGLE design Centro Ricerche Flou 1987

A romantic timeless bed. Padded headboard and base with fabric or leather covers, completely removable thanks to practical Velcro. Available with box -spring base Leonardo, storage base, fixed base h 25 cm or h 16 cm and with electrical movements.