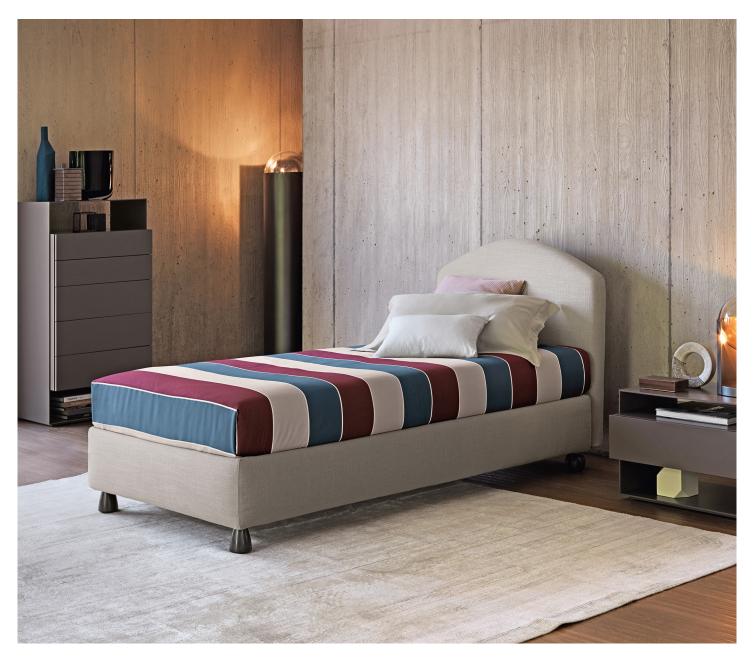

## MAGNOLIA SINGLE design Centro Ricerche Flou 1987

A romantic timeless bed. Padded headboard and base with fabric or leather covers, completely removable thanks to practical Velcro. Available with box -spring base Leonardo, storage base, fixed base h 25 cm or h 16 cm and with electrical movements.