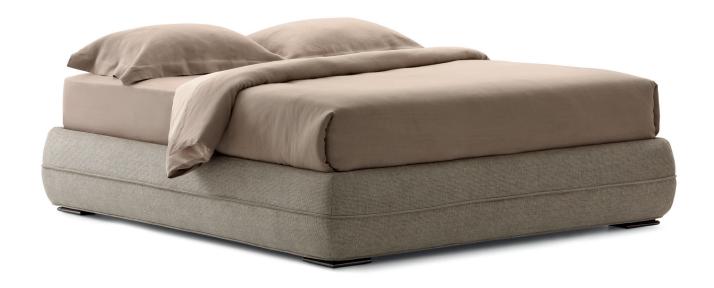

## **SOMMIER MANDARINE**

DOUBLE design Emanuela Garbin - Mario Dell'Orto 2018 An elegant bed of oriental inspiration, ideal for both classical and modern environments. The base is characterized by corded horizontal stitching along the perimeter that breaks up the perception of its height: it sits 38 cm from the ground, two more than sommiers and traditional beds. The same decorative motif is repeated in the headboard and is positioned at 2/3 of the height. Mandarine is also available as a sommier, with no headboard; it can be embellished with drapes, paintings, curtains, and boiseries fixed to the wall behind it. Both versions of the bed are available with boxspring base Leonardo, storage or fixed base, an adjustable slatted mattress support, and feet in polished black nickel.