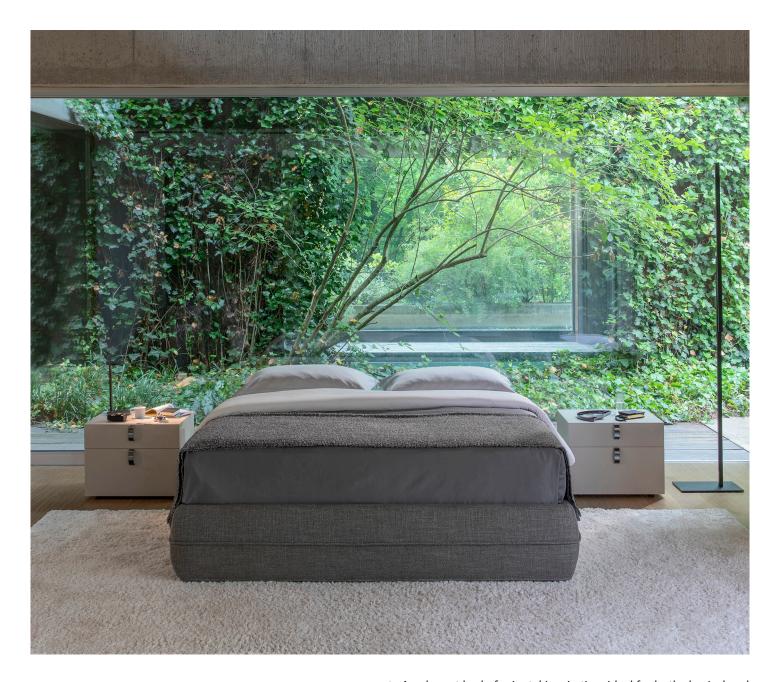

## **SOMMIER MANDARINE**

DOUBLE design Emanuela Garbin - Mario Dell'Orto 2018 An elegant bed of oriental inspiration, ideal for both classical and modern environments. The base is characterized by corded horizontal stitching along the perimeter that breaks up the perception of its height: it sits 38 cm from the ground, two more than sommiers and traditional beds. The same decorative motif is repeated in the headboard and is positioned at 2/3 of the height. Mandarine is also available as a sommier, with no headboard; it can be embellished with drapes, paintings, curtains, and boiseries fixed to the wall behind it. Both versions of the bed are available with boxspring base Leonardo, storage or fixed base, an adjustable slatted mattress support, and feet in polished black nickel.