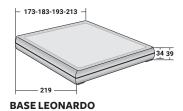

## **SOMMIER MANDARINE**

DOUBLE design Emanuela Garbin - Mario Dell'Orto 2018 An elegant bed of oriental inspiration, ideal for both classical and modern environments. The base is characterized by corded horizontal stitching along the perimeter that breaks up the perception of its height: it sits 38 cm from the ground, two more than sommiers and traditional beds. The same decorative motif is repeated in the headboard and is positioned at 2/3 of the height. Mandarine is also available as a sommier, with no headboard; it can be embellished with drapes, paintings, curtains, and boiseries fixed to the wall behind it. Both versions of the bed are available with boxspring base Leonardo, storage or fixed base, an adjustable slatted mattress support, and feet in polished black nickel.

## SOMMIER MANDARINE DOUBLE design Emanuela Garbin - Mario Dell'Orto 2018

BASES AND MATTRESS SUPPORTS OUTER SIZES - SIZE IN CM.

**STORAGE BASE**ADJUSTABLE SLATTED BASE

ADJUSTABLE SLATTED BASE ELECTRICALLY POWERED ADJUSTABLE SLATS