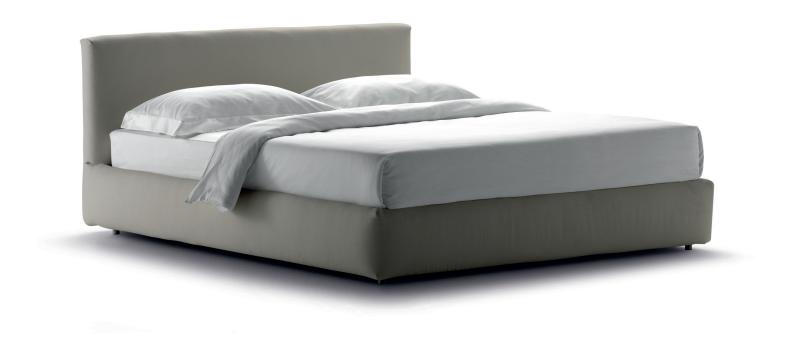

## **MERKURIO**

DOUBLE design Rodolfo Dordoni 2010 The base and the headboard of this bed have been completely and softly upholstered; the bed has been produced under the banner of tradition, craftwork and clean lines. Available with box-spring base Leonardo, fixed base h 25 cm, storage base and with electrical movements. The removable covers - coupled with filling that accentuates the softness can be selected from Flou's collection of fabrics and leathers.

## MERKURIO DOUBLE

design Rodolfo Dordoni 2010

**STORAGE BASE**ADJUSTABLE SLATTED BASE

**BASE H25**ADJUSTABLE SLATTED BASE
ELECTRICALLY POWERED ADJUSTABLE SLATS

BASES AND MATTRESS SUPPORTS OUTER SIZES - SIZE IN CM.