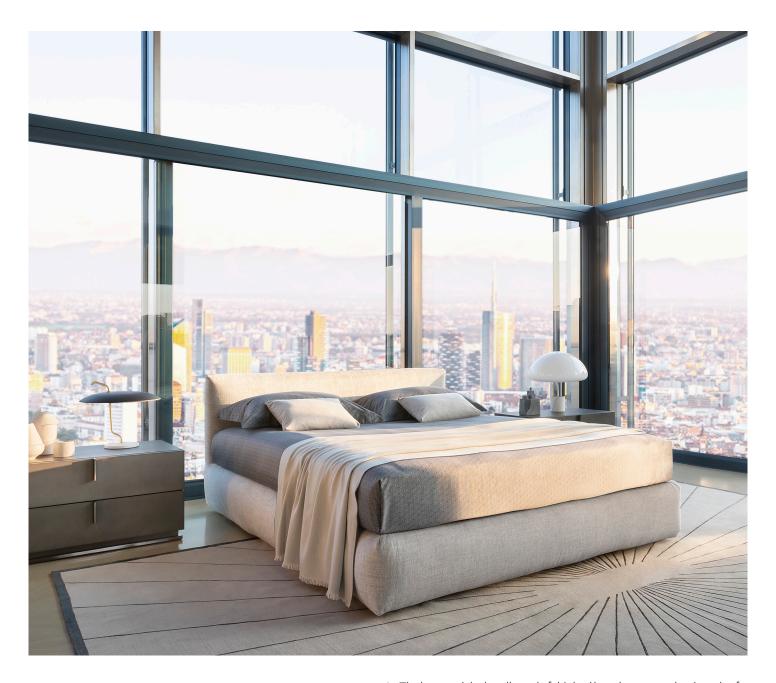

## **MERKURIO**

DOUBLE design Rodolfo Dordoni 2010 The base and the headboard of this bed have been completely and softly upholstered; the bed has been produced under the banner of tradition, craftwork and clean lines. Available with box-spring base Leonardo, fixed base h 25 cm, storage base and with electrical movements. The removable covers - coupled with filling that accentuates the softness can be selected from Flou's collection of fabrics and leathers.