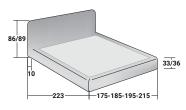

## MERKURIO DOUBLE

design Rodolfo Dordoni 2010

**STORAGE BASE**ADJUSTABLE SLATTED BASE

**BASE H25**ADJUSTABLE SLATTED BASE
ELECTRICALLY POWERED ADJUSTABLE SLATS

BASES AND MATTRESS SUPPORTS OUTER SIZES - SIZE IN CM.