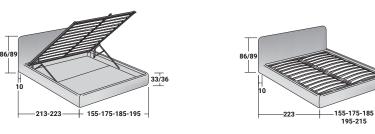

## MERKURIO DOUBLE

design Rodolfo Dordoni 2010

**STORAGE BASE**ADJUSTABLE SLATTED BASE

**BASE H25**ADJUSTABLE SLATTED BASE
ELECTRICALLY POWERED ADJUSTABLE SLATS

BASES AND MATTRESS SUPPORTS OUTER SIZES - SIZE IN CM.