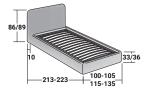

## BASES AND MATTRESS SUPPORTS OUTER SIZES - SIZE IN CM.

**BASE H25** ADJUSTABLE SLATTED BASE ELECTRICALLY POWERED ADJUSTABLE SLATS