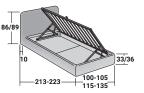

MERKURIO SINGLE design Rodolfo Dordoni 2010

**STORAGE BASE** ADJUSTABLE SLATTED BASE

**STORAGE BASE SIDE OPENING** ADJUSTABLE SLATTED BASE

## BASES AND MATTRESS SUPPORTS OUTER SIZES - SIZE IN CM.

**BASE H25** ADJUSTABLE SLATTED BASE ELECTRICALLY POWERED ADJUSTABLE SLATS