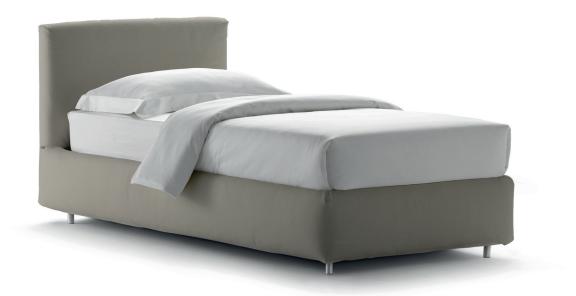

## MERKURIO

SINGLE design Rodolfo Dordoni 2010 The base and the headboard of this bed have been completely and softly upholstered; the bed has been produced under the banner of tradition, craftwork and clean lines. Available with fixed base h 25 cm, storage base and with electrical movements. The removable covers - coupled with filling that accentuates the softness - can be selected from Flou's collection of fabrics and leathers.

MERKURIO SINGLE design Rodolfo Dordoni 2010

**STORAGE BASE** ADJUSTABLE SLATTED BASE

**STORAGE BASE SIDE OPENING** ADJUSTABLE SLATTED BASE