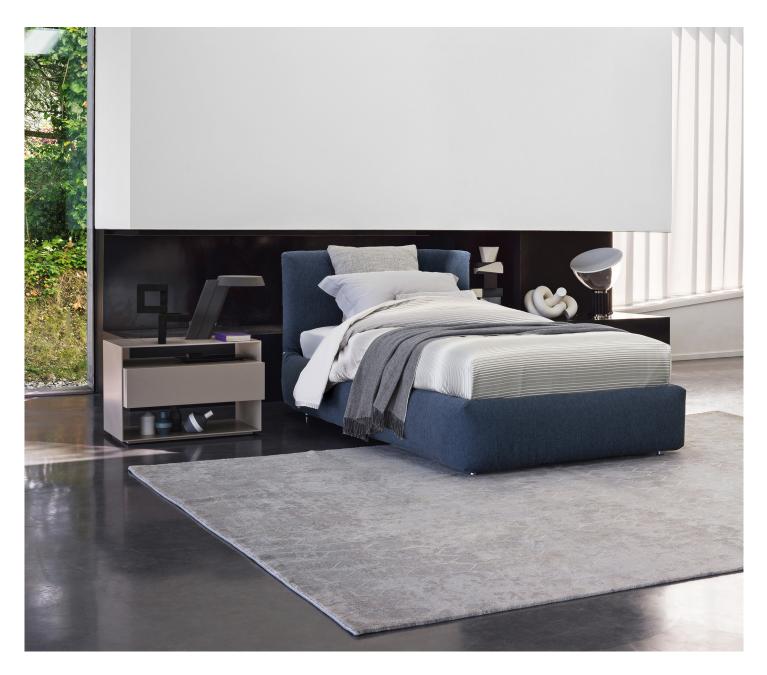

## MERKURIO

SINGLE design Rodolfo Dordoni 2010 The base and the headboard of this bed have been completely and softly upholstered; the bed has been produced under the banner of tradition, craftwork and clean lines. Available with fixed base h 25 cm, storage base and with electrical movements. The removable covers - coupled with filling that accentuates the softness - can be selected from Flou's collection of fabrics and leathers.

MERKURIO SINGLE design Rodolfo Dordoni 2010

**STORAGE BASE** ADJUSTABLE SLATTED BASE

**STORAGE BASE SIDE OPENING** ADJUSTABLE SLATTED BASE