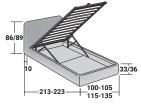

MERKURIO SINGLE design Rodolfo Dordoni 2010

**STORAGE BASE** ADJUSTABLE SLATTED BASE

**STORAGE BASE SIDE OPENING** ADJUSTABLE SLATTED BASE

## BASES AND MATTRESS SUPPORTS OUTER SIZES - SIZE IN CM.

**BASE H25** ADJUSTABLE SLATTED BASE ELECTRICALLY POWERED ADJUSTABLE SLATS