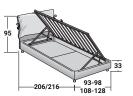

## NATHALIE SINGLE Design Vico Magistretti 1978

BASES AND MATTRESS SUPPORTS
OUTER SIZES - SIZE IN CM.

**STORAGE BASE**ADJUSTABLE SLATTED BASE

BASE H25
ADJUSTABLE SLATTED BASE
ELECTRICALLY POWERED ADJUSTABLE SLATS

\*99 with adjustable headboard

STORAGE BASE SIDE OPENING

ADJUSTABLE SLATTED BASE

BASE H16
ADJUSTABLE SLATTED BASE

ELECTRICALLY POWERED ADJUSTABLE SLATS

RIGID BASE

BASE LEONARDO