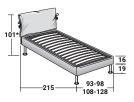

## NATHALIE SINGLE Design Vico Magistretti 1978

BASES AND MATTRESS SUPPORTS
OUTER SIZES - SIZE IN CM.

**STORAGE BASE**ADJUSTABLE SLATTED BASE

BASE H25
ADJUSTABLE SLATTED BASE
ELECTRICALLY POWERED ADJUSTABLE SLATS

\*99 with adjustable headboard

STORAGE BASE SIDE OPENING

ADJUSTABLE SLATTED BASE

BASE H16
ADJUSTABLE SLATTED BASE

ELECTRICALLY POWERED ADJUSTABLE SLATS

RIGID BASE

BASE LEONARDO