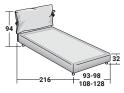

## NATHALIE SINGLE Design Vico Magistretti 1978

BASES AND MATTRESS SUPPORTS
OUTER SIZES - SIZE IN CM.

**STORAGE BASE**ADJUSTABLE SLATTED BASE

BASE H25
ADJUSTABLE SLATTED BASE
ELECTRICALLY POWERED ADJUSTABLE SLATS

\*99 with adjustable headboard

STORAGE BASE SIDE OPENING

ADJUSTABLE SLATTED BASE

BASE H16
ADJUSTABLE SLATTED BASE

ELECTRICALLY POWERED ADJUSTABLE SLATS

RIGID BASE

BASE LEONARDO