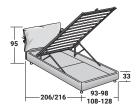

## NATHALIE SINGLE Design Vico Magistretti 1978

BASES AND MATTRESS SUPPORTS
OUTER SIZES - SIZE IN CM.

**STORAGE BASE**ADJUSTABLE SLATTED BASE

BASE H25
ADJUSTABLE SLATTED BASE
ELECTRICALLY POWERED ADJUSTABLE SLATS

\*99 with adjustable headboard

STORAGE BASE SIDE OPENING

ADJUSTABLE SLATTED BASE

BASE H16
ADJUSTABLE SLATTED BASE

ELECTRICALLY POWERED ADJUSTABLE SLATS

RIGID BASE

BASE LEONARDO