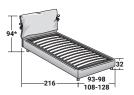

## NATHALIE SINGLE Design Vico Magistretti 1978

BASES AND MATTRESS SUPPORTS
OUTER SIZES - SIZE IN CM.

**STORAGE BASE**ADJUSTABLE SLATTED BASE

BASE H25
ADJUSTABLE SLATTED BASE
ELECTRICALLY POWERED ADJUSTABLE SLATS

\*99 with adjustable headboard

STORAGE BASE SIDE OPENING

ADJUSTABLE SLATTED BASE

BASE H16
ADJUSTABLE SLATTED BASE

ELECTRICALLY POWERED ADJUSTABLE SLATS

RIGID BASE

BASE LEONARDO