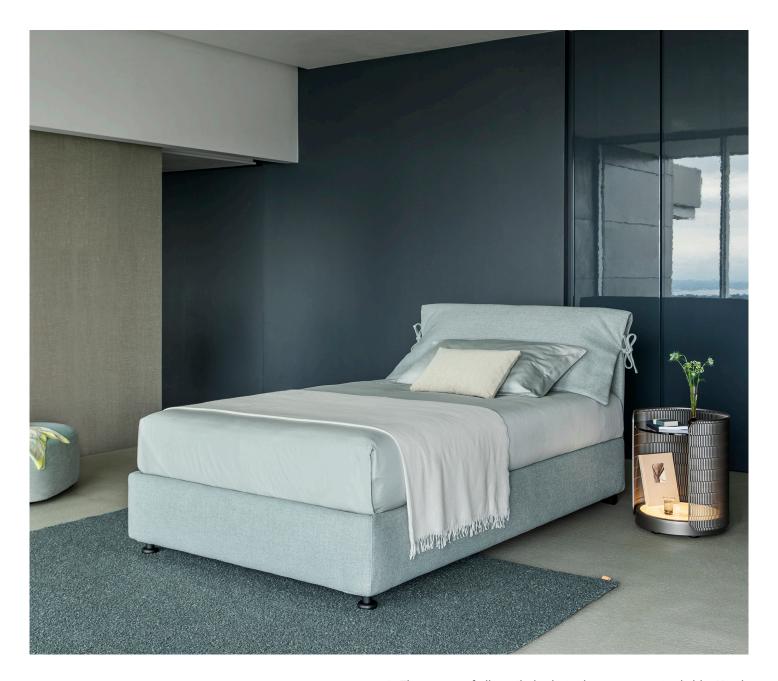

## **NATHALIE**

SINGLE design Vico Magistretti 1978 The parent of all textile beds, its bows are unmistakable. Head-board and base can be upholstered with fabric or leather. The covers are completely removable thanks to the practical Velcro fasteners. The headboard is also available in an adjustable version, to provide a more comfortable support to the resting body. The cushion covers of the headboard allow the pillows to be stored and protected from dust. Available with rigid base, box-spring base Leonardo, storage base, fixed base h 25 cm or h 16 cm and with electrical movements.