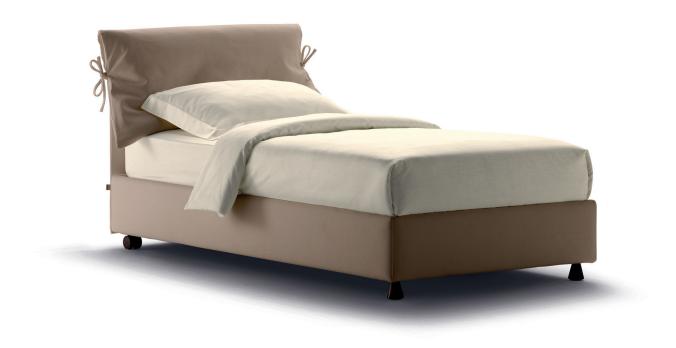

## **NATHALIE**

SINGLE design Vico Magistretti 1978 The parent of all textile beds, its bows are unmistakable. Head-board and base can be upholstered with fabric or leather. The covers are completely removable thanks to the practical Velcro fasteners. The headboard is also available in an adjustable version, to provide a more comfortable support to the resting body. The cushion covers of the headboard allow the pillows to be stored and protected from dust. Available with rigid base, box-spring base Leonardo, storage base, fixed base h 25 cm or h 16 cm and with electrical movements.