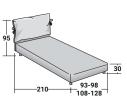

## NATHALIE SINGLE Design Vico Magistretti 1978

BASES AND MATTRESS SUPPORTS
OUTER SIZES - SIZE IN CM.

**STORAGE BASE**ADJUSTABLE SLATTED BASE

BASE H25
ADJUSTABLE SLATTED BASE
ELECTRICALLY POWERED ADJUSTABLE SLATS

\*99 with adjustable headboard

STORAGE BASE SIDE OPENING

ADJUSTABLE SLATTED BASE

BASE H16
ADJUSTABLE SLATTED BASE

ELECTRICALLY POWERED ADJUSTABLE SLATS

RIGID BASE

BASE LEONARDO