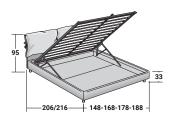

## NATHALIE DOUBLE Design Vico Magistretti 1978

**STORAGE BASE**ADJUSTABLE SLATTED BASE

**BASE H16**ADJUSTABLE SLATTED BASE
ELECTRICALLY POWERED ADJUSTABLE SLATS

\*102 with adjustable headboard

RIGID BASE

BASE LEONARDO

BASES AND MATTRESS SUPPORTS
OUTER SIZES - SIZE IN CM.

**BASE H25**ADJUSTABLE SLATTED BASE
ELECTRICALLY POWERED ADJUSTABLE SLATS

\*99 with adjustable headboard