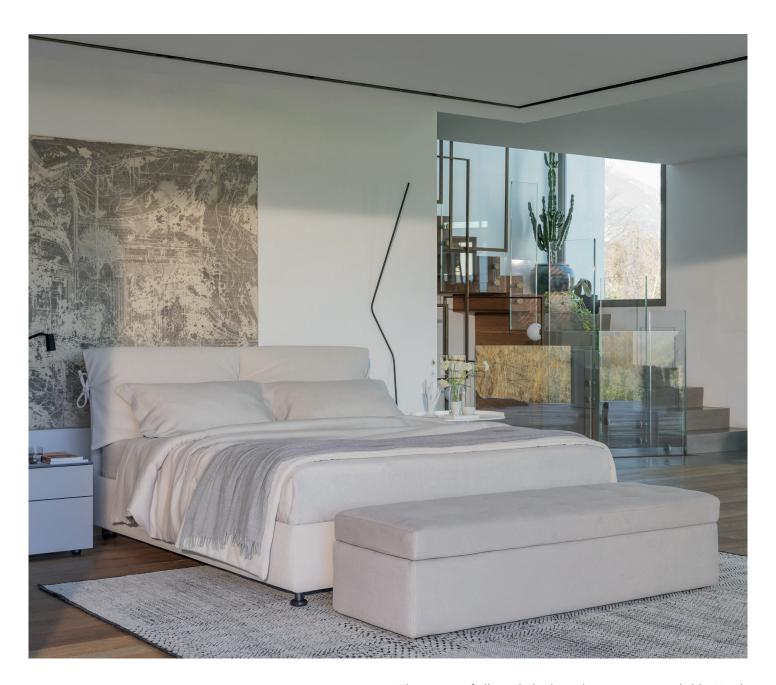

## **NATHALIE**

DOUBLE design Vico Magistretti 1978 The parent of all textile beds, its bows are unmistakable. Headboard and base can be upholstered with fabric or leather. The covers are completely removable thanks to the practical Velcro fasteners. The headboard is also available in an adjustable version, to provide a more comfortable support to the resting body. The cushion covers of the headboard allow the pillows to be stored and protected from dust. Available with rigid base, box-spring base Leonardo, storage base, fixed base h 25 cm or h 16 cm and with electrical movements.

## NATHALIE DOUBLE Design Vico Magistretti 1978

**STORAGE BASE**ADJUSTABLE SLATTED BASE

**BASE H16**ADJUSTABLE SLATTED BASE
ELECTRICALLY POWERED ADJUSTABLE SLATS

\*102 with adjustable headboard

RIGID BASE