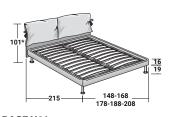

## NATHALIE DOUBLE Design Vico Magistretti 1978

**STORAGE BASE**ADJUSTABLE SLATTED BASE

**BASE H16**ADJUSTABLE SLATTED BASE
ELECTRICALLY POWERED ADJUSTABLE SLATS

\*102 with adjustable headboard

RIGID BASE

BASE LEONARDO

BASES AND MATTRESS SUPPORTS
OUTER SIZES - SIZE IN CM.

**BASE H25**ADJUSTABLE SLATTED BASE
ELECTRICALLY POWERED ADJUSTABLE SLATS

\*99 with adjustable headboard