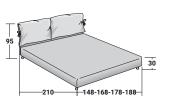

## NATHALIE DOUBLE Design Vico Magistretti 1978

**STORAGE BASE**ADJUSTABLE SLATTED BASE

**BASE H16**ADJUSTABLE SLATTED BASE
ELECTRICALLY POWERED ADJUSTABLE SLATS

\*102 with adjustable headboard

RIGID BASE

BASE LEONARDO

BASES AND MATTRESS SUPPORTS
OUTER SIZES - SIZE IN CM.

**BASE H25**ADJUSTABLE SLATTED BASE
ELECTRICALLY POWERED ADJUSTABLE SLATS

\*99 with adjustable headboard