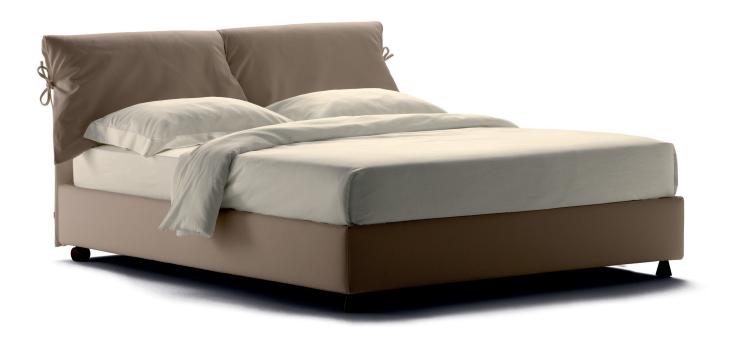

## **NATHALIE**

DOUBLE design Vico Magistretti 1978 The parent of all textile beds, its bows are unmistakable. Headboard and base can be upholstered with fabric or leather. The covers are completely removable thanks to the practical Velcro fasteners. The headboard is also available in an adjustable version, to provide a more comfortable support to the resting body. The cushion covers of the headboard allow the pillows to be stored and protected from dust. Available with rigid base, box-spring base Leonardo, storage base, fixed base h 25 cm or h 16 cm and with electrical movements.

## NATHALIE DOUBLE Design Vico Magistretti 1978

**STORAGE BASE**ADJUSTABLE SLATTED BASE

**BASE H16**ADJUSTABLE SLATTED BASE
ELECTRICALLY POWERED ADJUSTABLE SLATS

\*102 with adjustable headboard

RIGID BASE