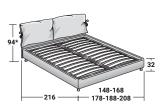

## NATHALIE DOUBLE Design Vico Magistretti 1978

**STORAGE BASE**ADJUSTABLE SLATTED BASE

**BASE H16**ADJUSTABLE SLATTED BASE
ELECTRICALLY POWERED ADJUSTABLE SLATS

\*102 with adjustable headboard

RIGID BASE

BASE LEONARDO

BASES AND MATTRESS SUPPORTS
OUTER SIZES - SIZE IN CM.

**BASE H25**ADJUSTABLE SLATTED BASE
ELECTRICALLY POWERED ADJUSTABLE SLATS

\*99 with adjustable headboard