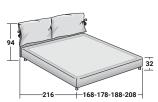

## NATHALIE DOUBLE Design Vico Magistretti 1978

**STORAGE BASE**ADJUSTABLE SLATTED BASE

**BASE H16**ADJUSTABLE SLATTED BASE
ELECTRICALLY POWERED ADJUSTABLE SLATS

\*102 with adjustable headboard

RIGID BASE

BASE LEONARDO

BASES AND MATTRESS SUPPORTS
OUTER SIZES - SIZE IN CM.

**BASE H25**ADJUSTABLE SLATTED BASE
ELECTRICALLY POWERED ADJUSTABLE SLATS

\*99 with adjustable headboard