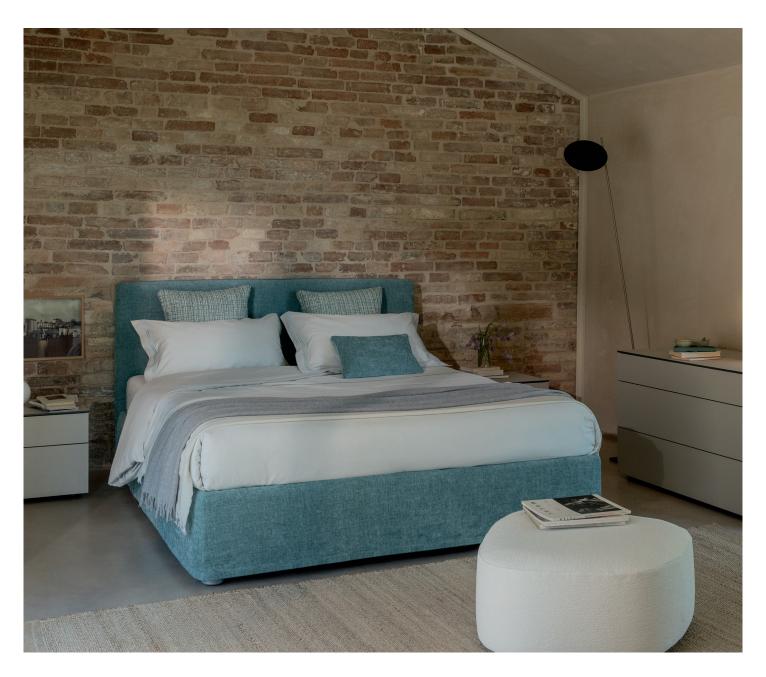

## NOTTURNO SHABBY CHIC

DOUBLE design Centro Ricerche Flou 2015

Clean, simple and elegant lines have produced an "evergreen" bed to suit every style and taste, every ambience and every furnishing choice. The "Shabby Chic" version projects a clearly contemporary orientation, enhanced by trendy covers, delicate colors with a deliberately well-worn appearance. The headboard is linear and smooth; it is padded and finished, like the base, in completely removable covers in fabric or leather. Available with box-spring base Leonardo, storage base, fixed base, or base with an electrical movements.