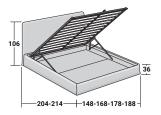

## NOTTURNO SHABBY CHIC DOUBLE

design Centro Ricerche Flou 2015

BASES AND MATTRESS SUPPORTS OUTER SIZES - SIZE IN CM.

**STORAGE BASE**ADJUSTABLE SLATTED BASE

SLATTED BASE

**BASE H25**ADJUSTABLE SLATTED BASE
ELECTRICALLY POWERED ADJUSTABLE SLATS