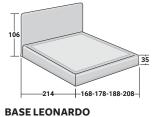

## NOTTURNO SHABBY CHIC DOUBLE

design Centro Ricerche Flou 2015

BASES AND MATTRESS SUPPORTS OUTER SIZES - SIZE IN CM.

**STORAGE BASE**ADJUSTABLE SLATTED BASE

SLATTED BASE

**BASE H25**ADJUSTABLE SLATTED BASE
ELECTRICALLY POWERED ADJUSTABLE SLATS