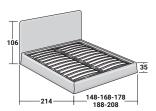

## NOTTURNO SHABBY CHIC DOUBLE

design Centro Ricerche Flou 2015

BASES AND MATTRESS SUPPORTS OUTER SIZES - SIZE IN CM.

**STORAGE BASE**ADJUSTABLE SLATTED BASE

SLATTED BASE

**BASE H25**ADJUSTABLE SLATTED BASE
ELECTRICALLY POWERED ADJUSTABLE SLATS