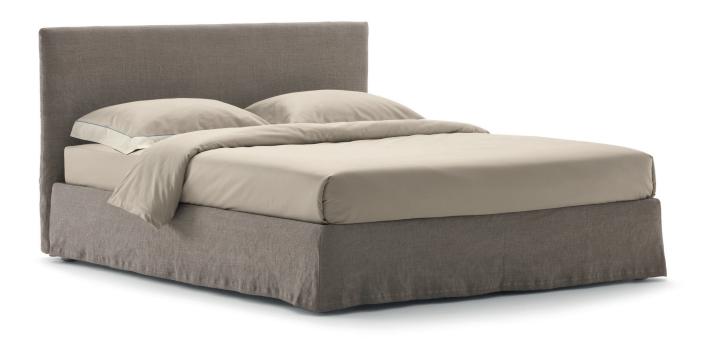

## NOTTURNO SHABBY CHIC

DOUBLE design Centro Ricerche Flou 2015

Clean, simple and elegant lines have produced an "evergreen" bed to suit every style and taste, every ambience and every furnishing choice. The "Shabby Chic" version projects a clearly contemporary orientation, enhanced by trendy covers, delicate colors with a deliberately well-worn appearance. The headboard is linear and smooth; it is padded and finished, like the base, in completely removable covers in fabric or leather. Available with box-spring base Leonardo, storage base, fixed base, or base with an electrical movements.