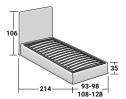

## NOTTURNO SHABBY CHIC SINGLE

design Centro Ricerche Flou 2015

93-98 108-128

STORAGE BASE

ADJUSTABLE SLATTED BASE SLATTED BASE

BASE H25

ADJUSTABLE SLATTED BASE ELECTRICALLY POWERED ADJUSTABLE SLATS

BASES AND MATTRESS SUPPORTS

OUTER SIZES - SIZE IN CM.

**BASE LEONARDO**