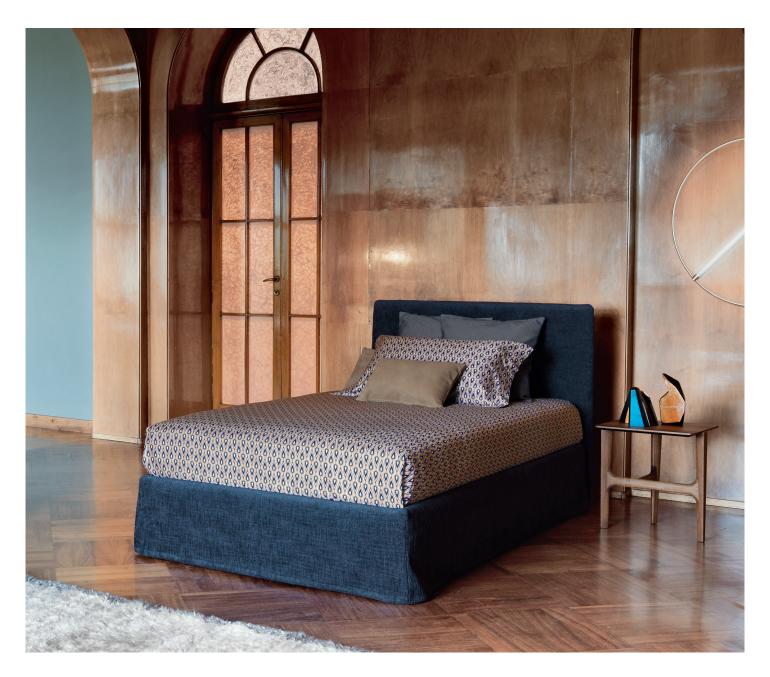

## NOTTURNO SHABBY CHIC

SINGLE design Centro Ricerche Flou 2015

Clean, simple and elegant lines have produced an "evergreen" bed to suit every style and taste, every ambience and every furnishing choice. The "Shabby Chic" version projects a clearly contemporary orientation, enhanced by trendy covers, delicate colors with a deliberately well-worn appearance. The headboard is linear and smooth; it is padded and finished, like the base, in completely removable covers in fabric or leather. Available with box-spring base Leonardo, storage base, fixed base, or base with an electrical movements.