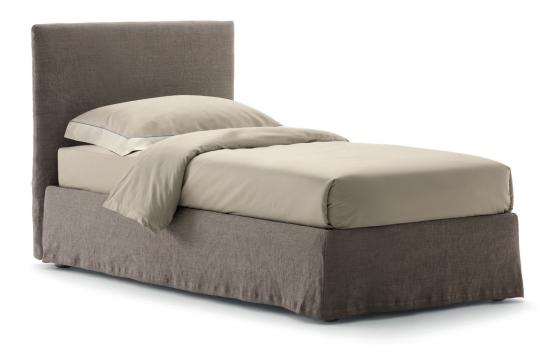

## NOTTURNO SHABBY CHIC

SINGLE design Centro Ricerche Flou 2015

Clean, simple and elegant lines have produced an "evergreen" bed to suit every style and taste, every ambience and every furnishing choice. The "Shabby Chic" version projects a clearly contemporary orientation, enhanced by trendy covers, delicate colors with a deliberately well-worn appearance. The headboard is linear and smooth; it is padded and finished, like the base, in completely removable covers in fabric or leather. Available with box-spring base Leonardo, storage base, fixed base, or base with an electrical movements.