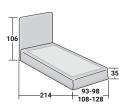

## NOTTURNO SHABBY CHIC SINGLE

design Centro Ricerche Flou 2015

93-98 108-128

STORAGE BASE

ADJUSTABLE SLATTED BASE SLATTED BASE

BASE H25

ADJUSTABLE SLATTED BASE ELECTRICALLY POWERED ADJUSTABLE SLATS

BASES AND MATTRESS SUPPORTS

OUTER SIZES - SIZE IN CM.

**BASE LEONARDO**