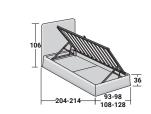

## NOTTURNO SHABBY CHIC SINGLE

design Centro Ricerche Flou 2015

93-98 108-128

STORAGE BASE

ADJUSTABLE SLATTED BASE SLATTED BASE

BASE H25

ADJUSTABLE SLATTED BASE ELECTRICALLY POWERED ADJUSTABLE SLATS

BASES AND MATTRESS SUPPORTS

OUTER SIZES - SIZE IN CM.

**BASE LEONARDO**