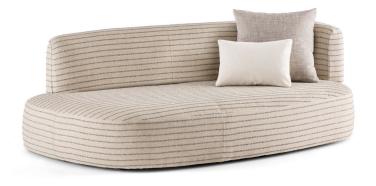

## **PIERRE**

SOFA OUTDOOR design Studio Contromano 2023 Irregularly shaped upholstered sofas with a curved, comfortable and soft back, upholstered and covered, like the seats, in fully removable fabric or leather.

In combination with the coffee tables and poufs of the collection of the same name, they create unusual, playful and easily and playful configurable compositions.

They are made by using materials suitable for covered outdoor use: water-repellent canvas, properly treated metal parts and a devoted upholstery fabric collection.