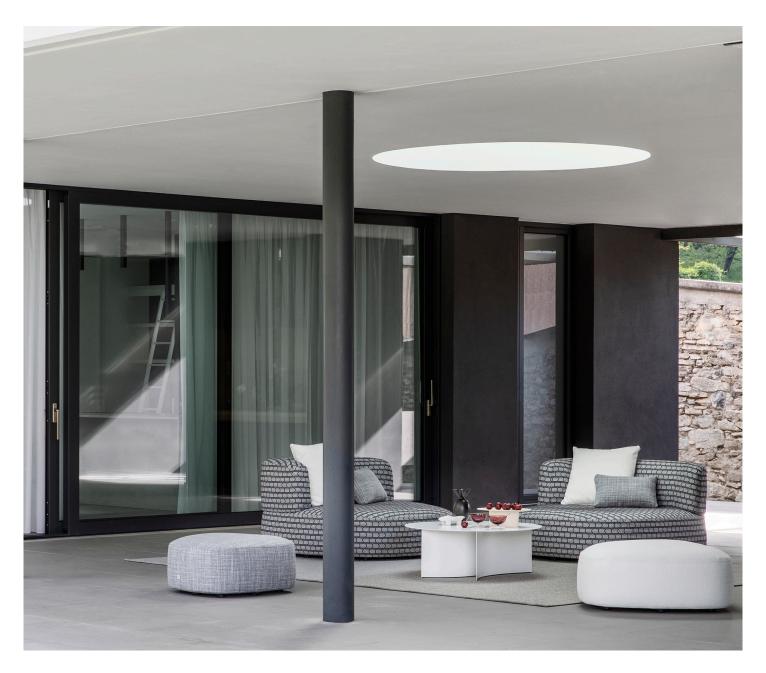

## **PIERRE**

SOFA OUTDOOR design Studio Contromano 2023 Irregularly shaped upholstered sofas with a curved, comfortable and soft back, upholstered and covered, like the seats, in fully removable fabric or leather.

In combination with the coffee tables and poufs of the collection of the same name, they create unusual, playful and easily and playful configurable compositions.

They are made by using materials suitable for covered outdoor use: water-repellent canvas, properly treated metal parts and a devoted upholstery fabric collection.

A waterproof and breathable polyester cover allows to preserve them when not in use and protect them from the weather and the effects of sunlight.