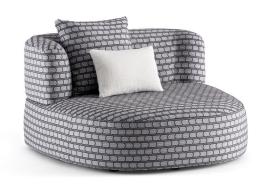

## **PIERRE**

SOFA OUTDOOR design Studio Contromano 2023 Irregularly shaped upholstered sofas with a curved, comfortable and soft back, upholstered and covered, like the seats, in fully removable fabric or leather.

In combination with the coffee tables and poufs of the collection of the same name, they create unusual, playful and easily and playful configurable compositions.

They are made by using materials suitable for covered outdoor use: water-repellent canvas, properly treated metal parts and a devoted upholstery fabric collection.