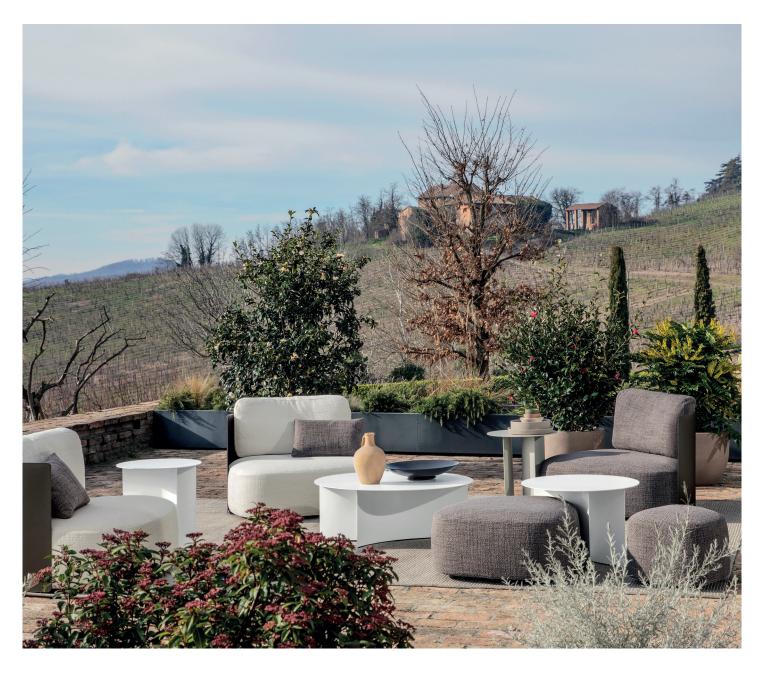

## PIERRE

ARMCHAIR SHELL OUTDOOR design Studio Contromano 2021 Armchairs with a soft padded seat with irregular shape, available in three dimensions. The curved metal backrest is available in the following finishes: anodic bronze, matt burnished, white, black, greige, oxide, silver oxide, desert rock, while the seat and cushion covers are totally removable and available in a wide range of fabrics and colours that were specifically designed for outdoor use.

The option of freely combining the seat cover, the backrest cover and the metal finish makes the Pierre armchairs lively, young and full of personality.

A cover in waterproof and breathable polyester fabric allows the armchairs to be kept in good conditions when not in use and it protects them from atmospheric agents and from the effects of sunlight.