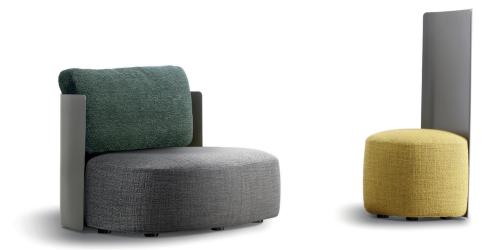

## PIERRE

ARMCHAIR SHELL OUTDOOR design Studio Contromano 2021 Armchairs with a soft padded seat with irregular shape, available in three dimensions. The curved metal backrest is available in the following finishes: anodic bronze, matt burnished, white, black, greige, oxide, silver oxide, desert rock, while the seat and cushion covers are totally removable and available in a wide range of fabrics and colours that were specifically designed for outdoor use.

The option of freely combining the seat cover, the backrest cover and the metal finish makes the Pierre armchairs lively, young and full of personality.

A cover in waterproof and breathable polyester fabric allows the armchairs to be kept in good conditions when not in use and it protects them from atmospheric agents and from the effects of sunlight.