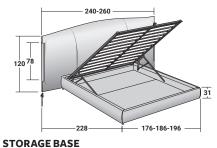

## AMAL DOUBLE design Carlo Colombo 2017

BASES AND MATTRESS SUPPORTS OUTER SIZES - SIZE IN CM.

ADJUSTABLE SLATTED BASE

**BASE H25**ADJUSTABLE SLATTED BASE
ELECTRICALLY POWERED ADJUSTABLE SLATS