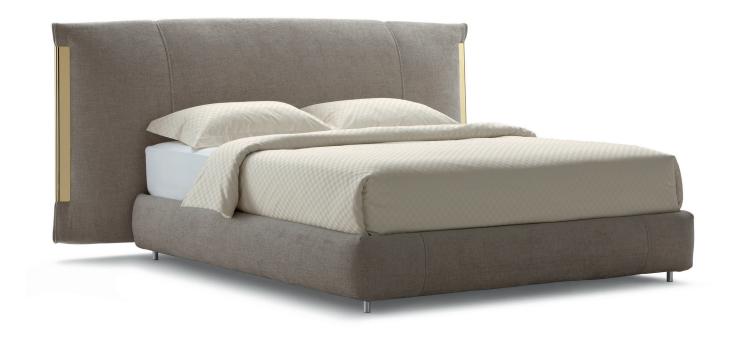

AMAL DOUBLE design Carlo Colombo 2017 An important double-size bed with class. The bed is embellished with elegant metallic trims. On the sides of the headboard, the trim "anchors" the cover, exalting the softness of the ensemble. The three finishes of the trim (polished gold, matt burnished, polished black nickel) have been devised to match the range of cover materials available. Available with box-spring Leonardo, storage base or base with electrical movements. The covers of the base and the headboard are totally removable and available in fabric or leather.