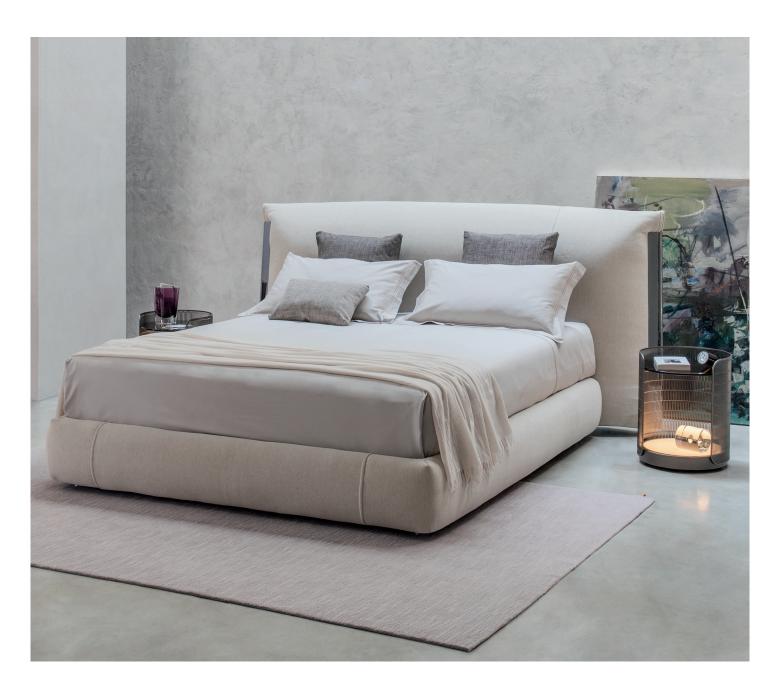

AMAL DOUBLE design Carlo Colombo 2017 An important double-size bed with class. The bed is embellished with elegant metallic trims. On the sides of the headboard, the trim "anchors" the cover, exalting the softness of the ensemble. The three finishes of the trim (polished gold, matt burnished, polished black nickel) have been devised to match the range of cover materials available. Available with box-spring Leonardo, storage base or base with electrical movements. The covers of the base and the headboard are totally removable and available in fabric or leather.