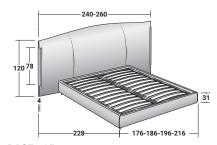

## AMAL DOUBLE design Carlo Colombo 2017

BASES AND MATTRESS SUPPORTS OUTER SIZES - SIZE IN CM.

ADJUSTABLE SLATTED BASE

**BASE H25**ADJUSTABLE SLATTED BASE
ELECTRICALLY POWERED ADJUSTABLE SLATS