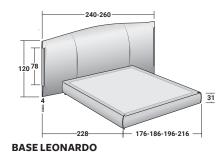

## AMAL DOUBLE design Carlo Colombo 2017

BASES AND MATTRESS SUPPORTS OUTER SIZES - SIZE IN CM.

ADJUSTABLE SLATTED BASE

**BASE H25**ADJUSTABLE SLATTED BASE
ELECTRICALLY POWERED ADJUSTABLE SLATS