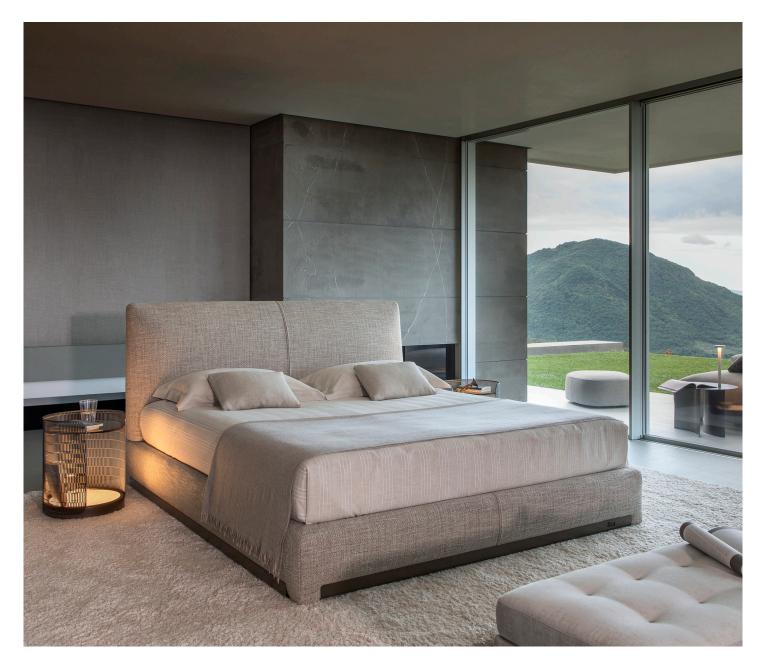

## ATELIERM

design Gino Moschetti 2024 AtelierM is a double bed that fully reflects Flou's values of tailoring and manufacturing excellence, starting with the upholstered textile headboard whose soft linearity is interrupted by a vertical cut with a pleated effect.

But the detail that characterises it is undoubtedly the base with its minimal silhouette set in a folded sheet metal profile that leaves the corners visible and the Flou logo laser-etched on the front profile; a choice of materials that allows for multiple combinations between the textile upholstery and the finishes proposed for the metal.

Available with Leonardo base, H25 base with adjustable slats, container base with adjustable slats, Motion 4 base. Fully removable fabric or leather upholstery.

Metal base/foot in the following finishes: anodic bronze, matt burnished, matt white, matt black, matt greige, oxide, silver oxide, desert rock.