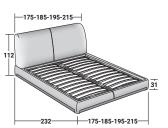

## ATELIERM DOUBLE design Gino Moschetti 2024

**STORAGE BASE** ADJUSTABLE SLATTED BASE

BASE H25 ADJUSTABLE SLATTED BASE ELECTRICALLY POWERED ADJUSTABLE SLATS

## BASES AND MATTRESS SUPPORTS OUTER SIZES - SIZE IN CM.