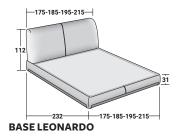

Available with Leonardo base, H25 base with adjustable slats, container base with adjustable slats, Motion 4 base. Fully removable fabric or leather upholstery.

Metal base/foot in the following finishes: anodic bronze, matt burnished, matt white, matt black, matt greige, oxide, silver oxide, desert rock.

## ATELIERM DOUBLE design Gino Moschetti 2024

**STORAGE BASE** ADJUSTABLE SLATTED BASE

BASE H25 ADJUSTABLE SLATTED BASE ELECTRICALLY POWERED ADJUSTABLE SLATS

## BASES AND MATTRESS SUPPORTS OUTER SIZES - SIZE IN CM.