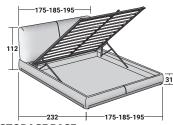

## ATELIERM DOUBLE design Gino Moschetti 2024

**STORAGE BASE** ADJUSTABLE SLATTED BASE

BASE H25 ADJUSTABLE SLATTED BASE ELECTRICALLY POWERED ADJUSTABLE SLATS

## BASES AND MATTRESS SUPPORTS OUTER SIZES - SIZE IN CM.