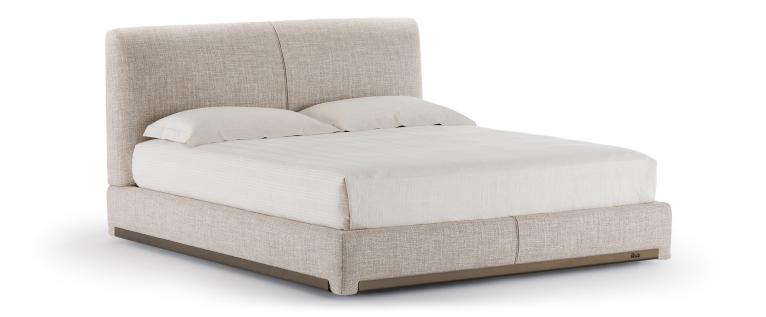

## ATELIERM

design Gino Moschetti 2024 AtelierM is a double bed that fully reflects Flou's values of tailoring and manufacturing excellence, starting with the upholstered textile headboard whose soft linearity is interrupted by a vertical cut with a pleated effect.

But the detail that characterises it is undoubtedly the base with its minimal silhouette set in a folded sheet metal profile that leaves the corners visible and the Flou logo laser-etched on the front profile; a choice of materials that allows for multiple combinations between the textile upholstery and the finishes proposed for the metal.

Available with Leonardo base, H25 base with adjustable slats, container base with adjustable slats, Motion 4 base. Fully removable fabric or leather upholstery.

Metal base/foot in the following finishes: anodic bronze, matt burnished, matt white, matt black, matt greige, oxide, silver oxide, desert rock.