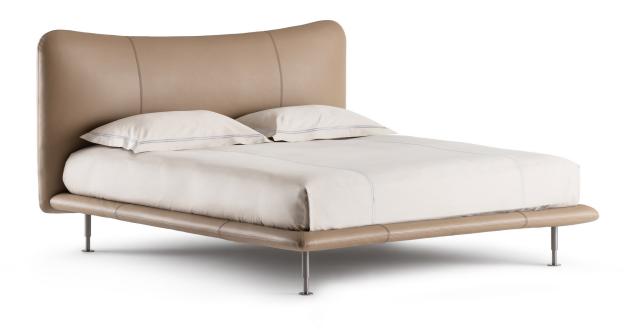

BAIA
DOUBLE
design Emanuela Garbin
2023

Baia is an apparently simple double bed, but with a studied and sophisticated design. The bed frame, completed by an adjustable slatted bed base, is soft and upholstered, high off the ground, supported by metal thin feet that give it a light and contemporary look. The exposed seams and the gentle, barely noticeable curvature make the headboard harmonious and cosy. A stylistic essentiality whose details show great tailoring skill, which has always been the strength of all the Flou collection textile beds. Fully removable fabric or leather upholstery.