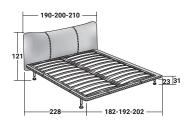

## BAIA design Emanuela Garbin 2023

BASES AND MATTRESS SUPPORTS OUTER SIZES - SIZE IN CM.

ADJUSTABLE SLATTED BASE