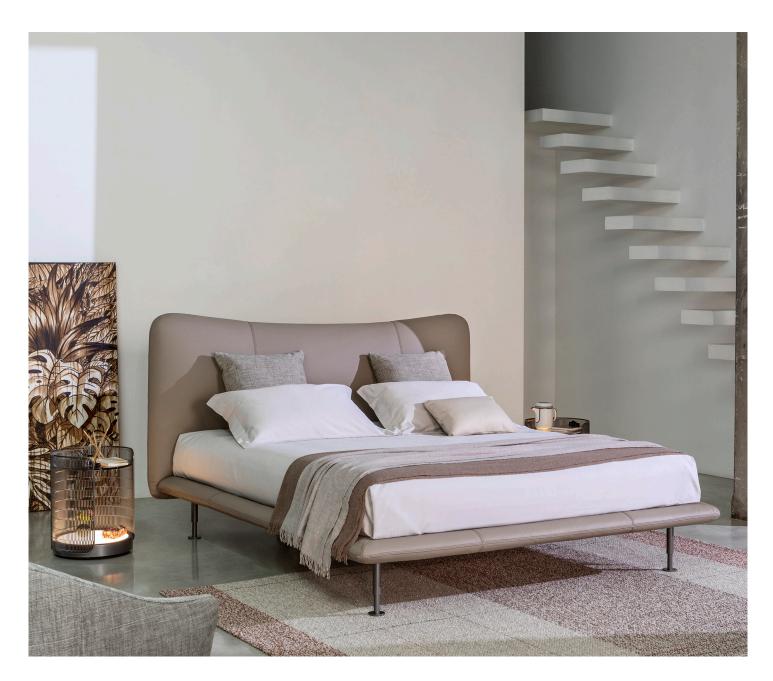

BAIA
DOUBLE
design Emanuela Garbin
2023

Baia is an apparently simple double bed, but with a studied and sophisticated design. The bed frame, completed by an adjustable slatted bed base, is soft and upholstered, high off the ground, supported by metal thin feet that give it a light and contemporary look. The exposed seams and the gentle, barely noticeable curvature make the headboard harmonious and cosy. A stylistic essentiality whose details show great tailoring skill, which has always been the strength of all the Flou collection textile beds. Fully removable fabric or leather upholstery.