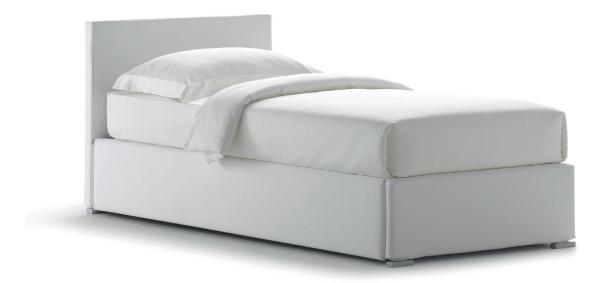

BISS TRANSFORMABLE design Pinuccio Borgonovo 2011/2014/2016 Biss is a versatile single bed available in two versions: base with storage (opening on the right or on the left) and base with one side which can be opened and used to contain the second bed (without headboard). This second bed has wheels and can be either raised thanks to a gas piston mechanism or remain at floor level (version without mechanism). The mattress support has slats with rigidity adjustment. All the covers in fabric or leather are removable thanks to velcro fastening. Backrests are also available: high, low or shaped (right or left).

BISS TRANSFORMABLE design Pinuccio Borgonovo 2011/2014/2016

**STORAGE BASE SIDE OPENING** ADJUSTABLE SLATTED BASE VERSION A: HIGH HEADBOARD

**STORAGE BASE SIDE OPENING** ADJUSTABLE SLATTED BASE VERSION D: LOW HEADBOARD

STORAGE BASE SIDE OPENING ADJUSTABLE SLATTED BASE VERSION B: HIGH HEADBOARD - HIGH FOOTBOARD

STORAGE BASE SIDE OPENING ADJUSTABLE SLATTED BASE VERSION E: LOW HEADBOARD - LOW FOOTBOARD

## BASES AND MATTRESS SUPPORTS OUTER SIZES - SIZE IN CM.

STORAGE BASE SIDE OPENING ADJUSTABLE SLATTED BASE VERSION C: HIGH HEADBOARD - LOW FOOTBOARD

STORAGE BASE SIDE OPENING ADJUSTABLE SLATTED BASE VERSION F: NO HEADBOARD - NO FOOTBOARD