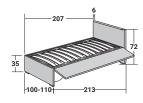

BISS TRANSFORMABLE design Pinuccio Borgonovo 2011/2014/2016

**STORAGE BASE SIDE OPENING** ADJUSTABLE SLATTED BASE VERSION A: HIGH HEADBOARD

**STORAGE BASE SIDE OPENING** ADJUSTABLE SLATTED BASE VERSION D: LOW HEADBOARD

BISS TRANSFORMABLE design Pinuccio Borgonovo 2011/2014/2016

ADJUSTABLE SLATTED BASE VERSION A: HIGH HEADBOARD

**BISS 1ST BED** 

ADJUSTABLE SLATTED BASE VERSION D: LOW HEADBOARD

**BISS 1ST BED** 

ADJUSTABLE SLATTED BASE VERSION B: HIGH HEADBOARD - HIGH FOOTBOARD