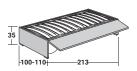

## BASES AND MATTRESS SUPPORTS OUTER SIZES - SIZE IN CM.

**BISS 1ST BED** 

ADJUSTABLE SLATTED BASE VERSION C: HIGH HEADBOARD - LOW FOOTBOARD

**BISS 1ST BED** 

ADJUSTABLE SLATTED BASE VERSION F: NO HEADBOARD - NO FOOTBOARD