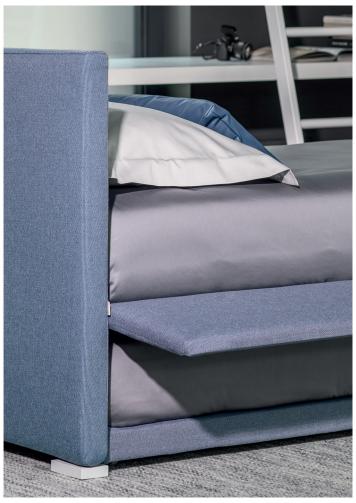

BISS TRANSFORMABLE design Pinuccio Borgonovo 2011/2014/2016 Biss is a versatile single bed available in two versions: base with storage (opening on the right or on the left) and base with one side which can be opened and used to contain the second bed (without headboard). This second bed has wheels and can be either raised thanks to a gas piston mechanism or remain at floor level (version without mechanism). The mattress support has slats with rigidity adjustment. All the covers in fabric or leather are removable thanks to velcro fastening. Backrests are also available: high, low or shaped (right or left).

BISS TRANSFORMABLE design Pinuccio Borgonovo 2011/2014/2016

ADJUSTABLE SLATTED BASE VERSION A: HIGH HEADBOARD

**BISS 1ST BED** 

ADJUSTABLE SLATTED BASE VERSION D: LOW HEADBOARD

**BISS 1ST BED** 

ADJUSTABLE SLATTED BASE VERSION B: HIGH HEADBOARD - HIGH FOOTBOARD