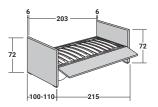

## BASES AND MATTRESS SUPPORTS OUTER SIZES - SIZE IN CM.

STORAGE BASE SIDE OPENING ADJUSTABLE SLATTED BASE VERSION C: HIGH HEADBOARD - LOW FOOTBOARD

STORAGE BASE SIDE OPENING ADJUSTABLE SLATTED BASE VERSION F: NO HEADBOARD - NO FOOTBOARD