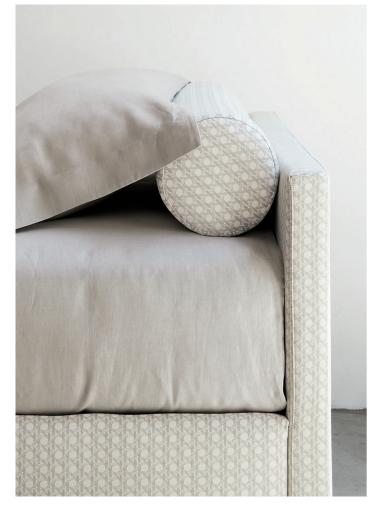

BISS TRANSFORMABLE design Pinuccio Borgonovo 2011/2014/2016 Biss is a versatile single bed available in two versions: base with storage (opening on the right or on the left) and base with one side which can be opened and used to contain the second bed (without headboard). This second bed has wheels and can be either raised thanks to a gas piston mechanism or remain at floor level (version without mechanism). The mattress support has slats with rigidity adjustment. All the covers in fabric or leather are removable thanks to velcro fastening. Backrests are also available: high, low or shaped (right or left).