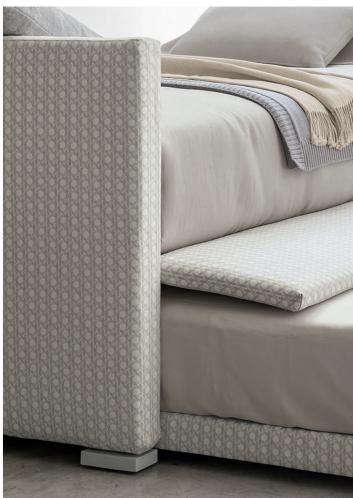

BISS TRANSFORMABLE design Pinuccio Borgonovo 2011/2014/2016 Biss is a versatile single bed available in two versions: base with storage (opening on the right or on the left) and base with one side which can be opened and used to contain the second bed (without headboard). This second bed has wheels and can be either raised thanks to a gas piston mechanism or remain at floor level (version without mechanism). The mattress support has slats with rigidity adjustment. All the covers in fabric or leather are removable thanks to velcro fastening. Backrests are also available: high, low or shaped (right or left).