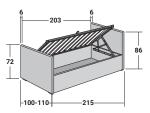

BISS TRANSFORMABLE design Pinuccio Borgonovo 2011/2014/2016

**STORAGE BASE SIDE OPENING** ADJUSTABLE SLATTED BASE VERSION A: HIGH HEADBOARD

**STORAGE BASE SIDE OPENING** ADJUSTABLE SLATTED BASE VERSION D: LOW HEADBOARD

## BASES AND MATTRESS SUPPORTS OUTER SIZES - SIZE IN CM.

STORAGE BASE SIDE OPENING ADJUSTABLE SLATTED BASE VERSION C: HIGH HEADBOARD - LOW FOOTBOARD

STORAGE BASE SIDE OPENING ADJUSTABLE SLATTED BASE VERSION F: NO HEADBOARD - NO FOOTBOARD