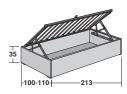

**BISS 1ST BED** 

ADJUSTABLE SLATTED BASE VERSION E: LOW HEADBOARD - LOW FOOTBOARD

## BASES AND MATTRESS SUPPORTS OUTER SIZES - SIZE IN CM.

**BISS 1ST BED** 

ADJUSTABLE SLATTED BASE VERSION C: HIGH HEADBOARD - LOW FOOTBOARD

**BISS 1ST BED** 

ADJUSTABLE SLATTED BASE VERSION F: NO HEADBOARD - NO FOOTBOARD