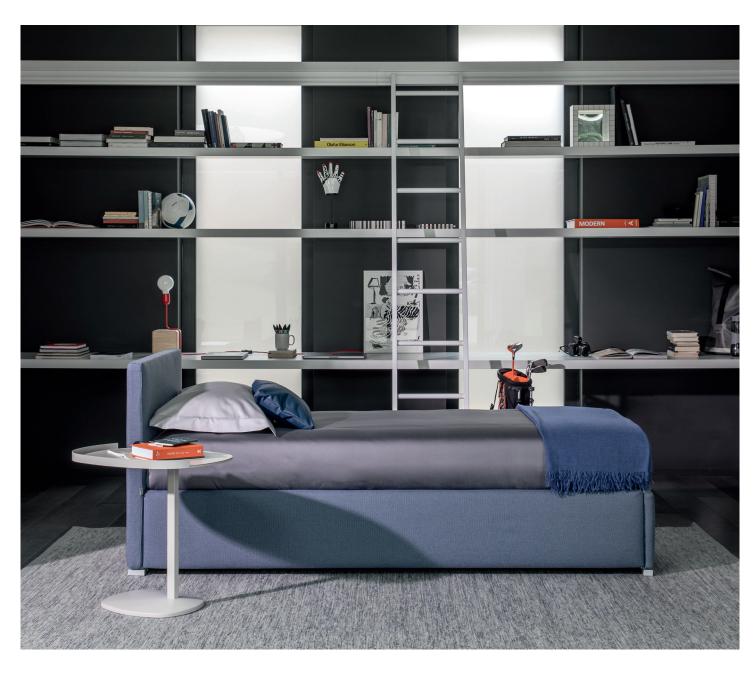

BISS TRANSFORMABLE design Pinuccio Borgonovo 2011/2014/2016 Biss is a versatile single bed available in two versions: base with storage (opening on the right or on the left) and base with one side which can be opened and used to contain the second bed (without headboard). This second bed has wheels and can be either raised thanks to a gas piston mechanism or remain at floor level (version without mechanism). The mattress support has slats with rigidity adjustment. All the covers in fabric or leather are removable thanks to velcro fastening. Backrests are also available: high, low or shaped (right or left).

BISS TRANSFORMABLE design Pinuccio Borgonovo 2011/2014/2016

**STORAGE BASE SIDE OPENING** ADJUSTABLE SLATTED BASE VERSION A: HIGH HEADBOARD

**STORAGE BASE SIDE OPENING** ADJUSTABLE SLATTED BASE VERSION D: LOW HEADBOARD

STORAGE BASE SIDE OPENING ADJUSTABLE SLATTED BASE VERSION B: HIGH HEADBOARD - HIGH FOOTBOARD

STORAGE BASE SIDE OPENING ADJUSTABLE SLATTED BASE VERSION E: LOW HEADBOARD - LOW FOOTBOARD

## BASES AND MATTRESS SUPPORTS OUTER SIZES - SIZE IN CM.

STORAGE BASE SIDE OPENING ADJUSTABLE SLATTED BASE VERSION C: HIGH HEADBOARD - LOW FOOTBOARD

STORAGE BASE SIDE OPENING ADJUSTABLE SLATTED BASE VERSION F: NO HEADBOARD - NO FOOTBOARD