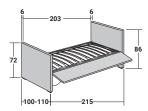

## BASES AND MATTRESS SUPPORTS OUTER SIZES - SIZE IN CM.

**BISS 1ST BED** 

ADJUSTABLE SLATTED BASE VERSION C: HIGH HEADBOARD - LOW FOOTBOARD

**BISS 1ST BED** 

ADJUSTABLE SLATTED BASE VERSION F: NO HEADBOARD - NO FOOTBOARD