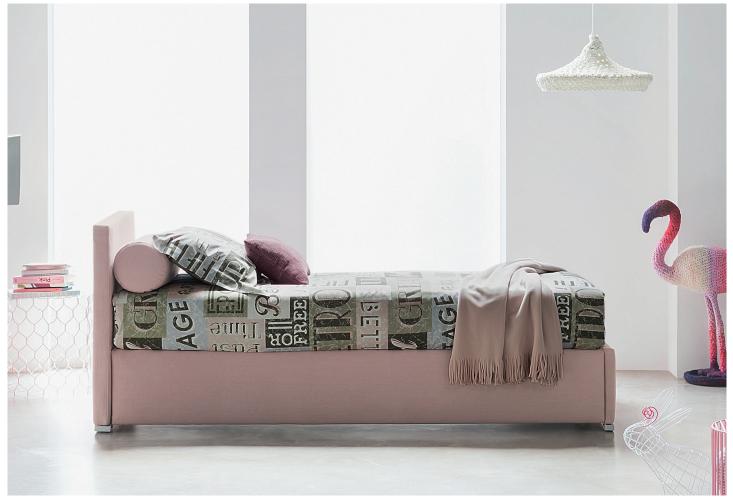

BISS TRANSFORMABLE design Pinuccio Borgonovo 2011/2014/2016 Biss is a versatile single bed available in two versions: base with storage (opening on the right or on the left) and base with one side which can be opened and used to contain the second bed (without headboard). This second bed has wheels and can be either raised thanks to a gas piston mechanism or remain at floor level (version without mechanism). The mattress support has slats with rigidity adjustment. All the covers in fabric or leather are removable thanks to velcro fastening. Backrests are also available: high, low or shaped (right or left).