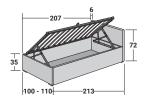

## BASES AND MATTRESS SUPPORTS OUTER SIZES - SIZE IN CM.

**BISS 1ST BED** 

ADJUSTABLE SLATTED BASE VERSION C: HIGH HEADBOARD - LOW FOOTBOARD

**BISS 1ST BED** 

ADJUSTABLE SLATTED BASE VERSION F: NO HEADBOARD - NO FOOTBOARD