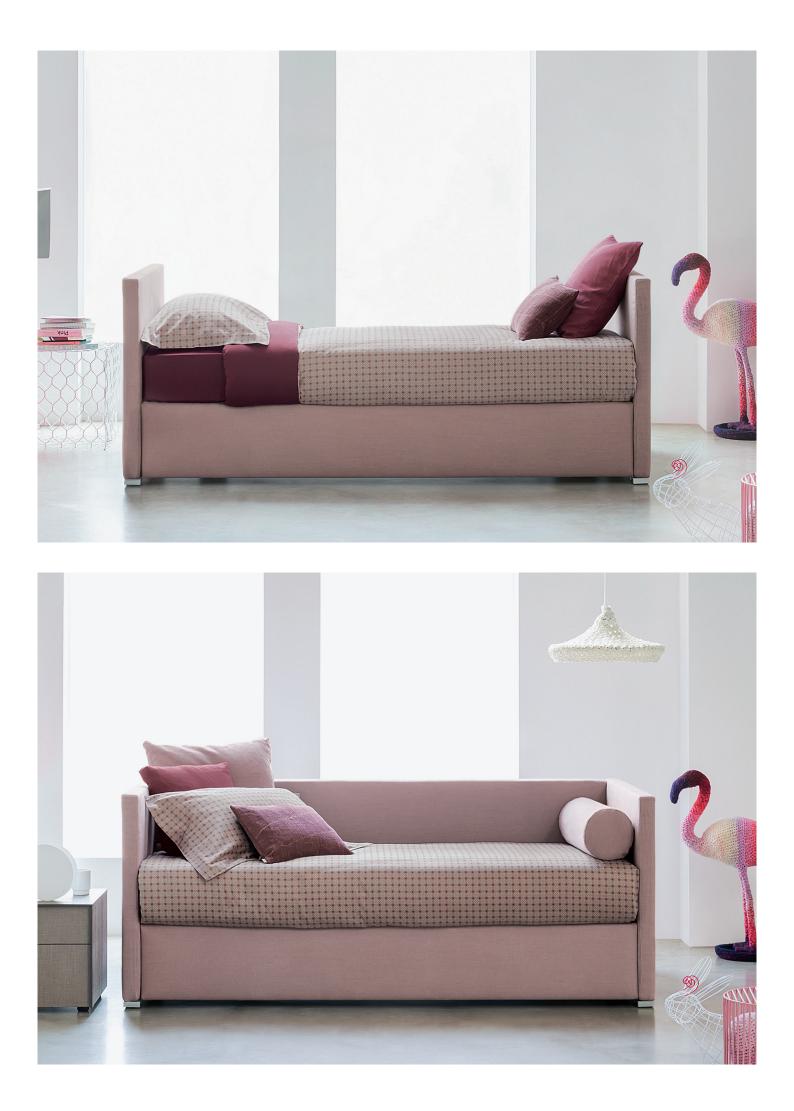

BISS TRANSFORMABLE design Pinuccio Borgonovo 2011/2014/2016 Biss is a versatile single bed available in two versions: base with storage (opening on the right or on the left) and base with one side which can be opened and used to contain the second bed (without headboard). This second bed has wheels and can be either raised thanks to a gas piston mechanism or remain at floor level (version without mechanism). The mattress support has slats with rigidity adjustment. All the covers in fabric or leather are removable thanks to velcro fastening. Backrests are also available: high, low or shaped (right or left).

BISS TRANSFORMABLE design Pinuccio Borgonovo 2011/2014/2016

**STORAGE BASE SIDE OPENING** ADJUSTABLE SLATTED BASE VERSION A: HIGH HEADBOARD

**STORAGE BASE SIDE OPENING** ADJUSTABLE SLATTED BASE VERSION D: LOW HEADBOARD

STORAGE BASE SIDE OPENING ADJUSTABLE SLATTED BASE VERSION B: HIGH HEADBOARD - HIGH FOOTBOARD

STORAGE BASE SIDE OPENING ADJUSTABLE SLATTED BASE VERSION E: LOW HEADBOARD - LOW FOOTBOARD