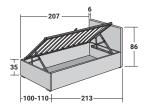

## BASES AND MATTRESS SUPPORTS OUTER SIZES - SIZE IN CM.

STORAGE BASE SIDE OPENING ADJUSTABLE SLATTED BASE VERSION C: HIGH HEADBOARD - LOW FOOTBOARD

STORAGE BASE SIDE OPENING ADJUSTABLE SLATTED BASE VERSION F: NO HEADBOARD - NO FOOTBOARD