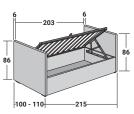

BISS TRANSFORMABLE design Pinuccio Borgonovo 2011/2014/2016

**STORAGE BASE SIDE OPENING** ADJUSTABLE SLATTED BASE VERSION A: HIGH HEADBOARD

**STORAGE BASE SIDE OPENING** ADJUSTABLE SLATTED BASE VERSION D: LOW HEADBOARD

## BASES AND MATTRESS SUPPORTS OUTER SIZES - SIZE IN CM.

STORAGE BASE SIDE OPENING ADJUSTABLE SLATTED BASE VERSION C: HIGH HEADBOARD - LOW FOOTBOARD

STORAGE BASE SIDE OPENING ADJUSTABLE SLATTED BASE VERSION F: NO HEADBOARD - NO FOOTBOARD