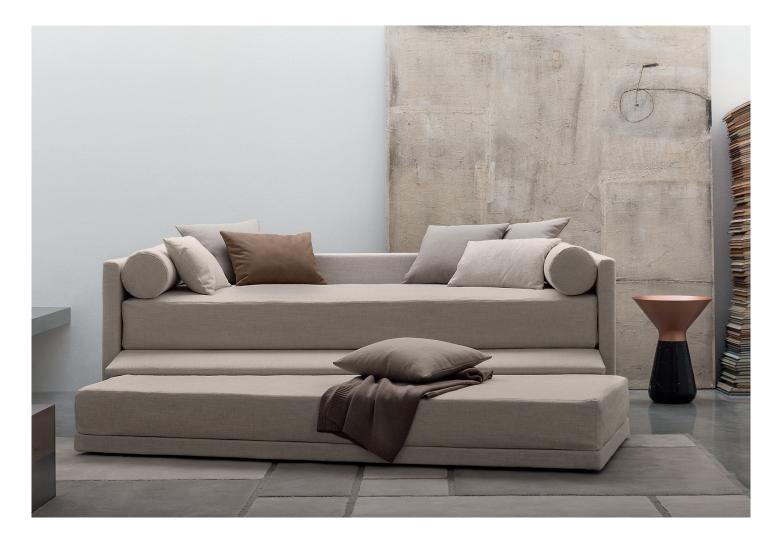

BISS TRANSFORMABLE design Pinuccio Borgonovo 2011/2014/2016 Biss is a versatile single bed available in two versions: base with storage (opening on the right or on the left) and base with one side which can be opened and used to contain the second bed (without headboard). This second bed has wheels and can be either raised thanks to a gas piston mechanism or remain at floor level (version without mechanism). The mattress support has slats with rigidity adjustment. All the covers in fabric or leather are removable thanks to velcro fastening. Backrests are also available: high, low or shaped (right or left).

BISS TRANSFORMABLE design Pinuccio Borgonovo 2011/2014/2016

ADJUSTABLE SLATTED BASE VERSION A: HIGH HEADBOARD

**BISS 1ST BED** 

ADJUSTABLE SLATTED BASE VERSION D: LOW HEADBOARD

**BISS 1ST BED** 

ADJUSTABLE SLATTED BASE VERSION B: HIGH HEADBOARD - HIGH FOOTBOARD

**BISS 1ST BED** 

ADJUSTABLE SLATTED BASE VERSION E: LOW HEADBOARD - LOW FOOTBOARD