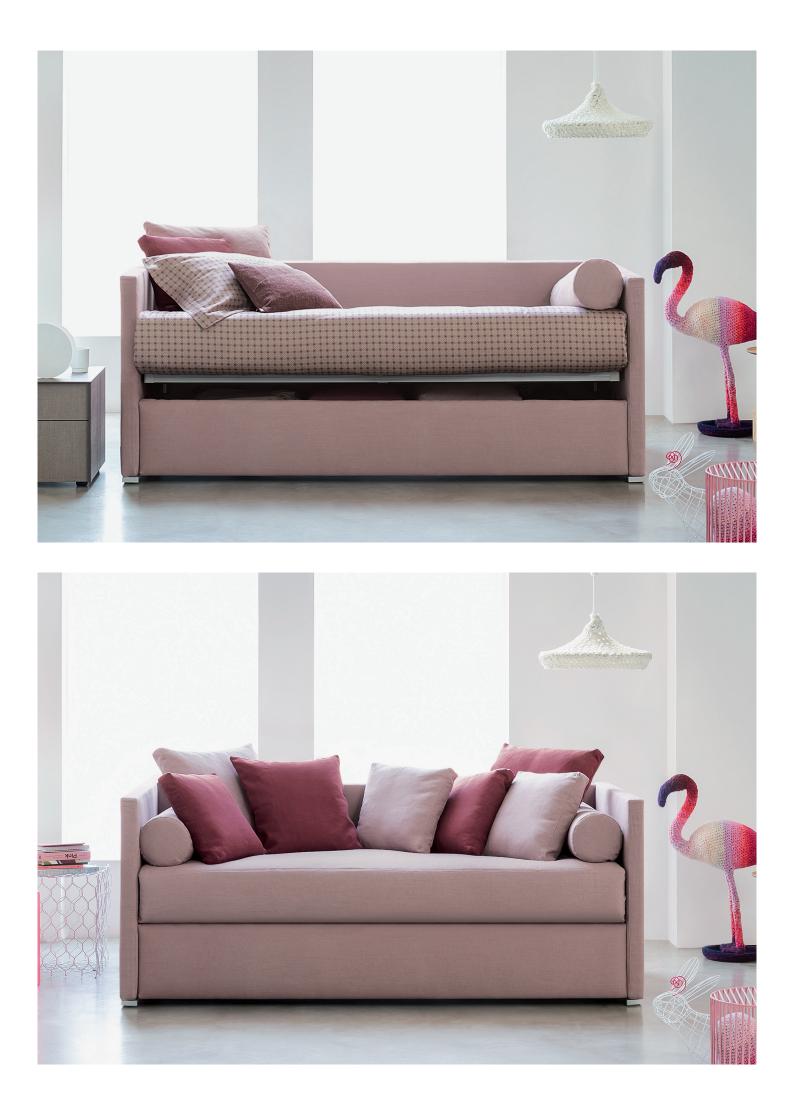

BISS TRANSFORMABLE design Pinuccio Borgonovo 2011/2014/2016 Biss is a versatile single bed available in two versions: base with storage (opening on the right or on the left) and base with one side which can be opened and used to contain the second bed (without headboard). This second bed has wheels and can be either raised thanks to a gas piston mechanism or remain at floor level (version without mechanism). The mattress support has slats with rigidity adjustment. All the covers in fabric or leather are removable thanks to velcro fastening. Backrests are also available: high, low or shaped (right or left).

BISS TRANSFORMABLE design Pinuccio Borgonovo 2011/2014/2016

ADJUSTABLE SLATTED BASE VERSION A: HIGH HEADBOARD

**BISS 1ST BED** 

ADJUSTABLE SLATTED BASE VERSION D: LOW HEADBOARD

**BISS 1ST BED** 

ADJUSTABLE SLATTED BASE VERSION B: HIGH HEADBOARD - HIGH FOOTBOARD

**BISS 1ST BED** 

ADJUSTABLE SLATTED BASE VERSION E: LOW HEADBOARD - LOW FOOTBOARD