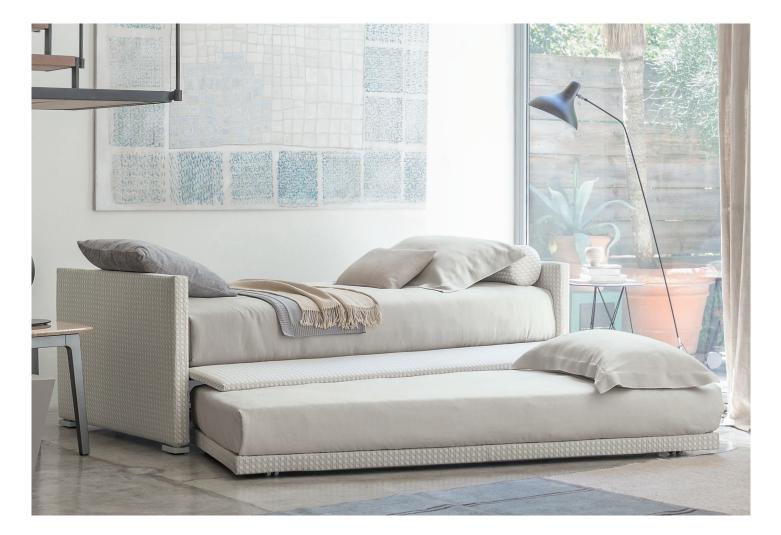

BISS TRANSFORMABLE design Pinuccio Borgonovo 2011/2014/2016 Biss is a versatile single bed available in two versions: base with storage (opening on the right or on the left) and base with one side which can be opened and used to contain the second bed (without headboard). This second bed has wheels and can be either raised thanks to a gas piston mechanism or remain at floor level (version without mechanism). The mattress support has slats with rigidity adjustment. All the covers in fabric or leather are removable thanks to velcro fastening. Backrests are also available: high, low or shaped (right or left).