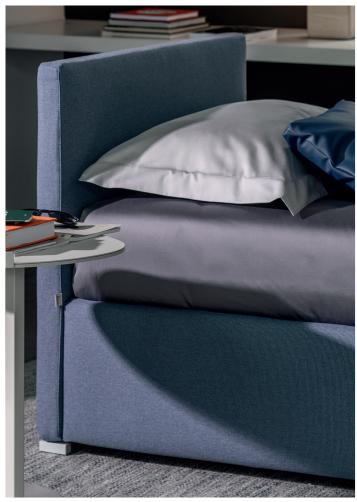

BISS TRANSFORMABLE design Pinuccio Borgonovo 2011/2014/2016 Biss is a versatile single bed available in two versions: base with storage (opening on the right or on the left) and base with one side which can be opened and used to contain the second bed (without headboard). This second bed has wheels and can be either raised thanks to a gas piston mechanism or remain at floor level (version without mechanism). The mattress support has slats with rigidity adjustment. All the covers in fabric or leather are removable thanks to velcro fastening. Backrests are also available: high, low or shaped (right or left).

BISS TRANSFORMABLE design Pinuccio Borgonovo 2011/2014/2016

ADJUSTABLE SLATTED BASE VERSION A: HIGH HEADBOARD

**BISS 1ST BED** 

ADJUSTABLE SLATTED BASE VERSION D: LOW HEADBOARD

**BISS 1ST BED** 

ADJUSTABLE SLATTED BASE VERSION B: HIGH HEADBOARD - HIGH FOOTBOARD