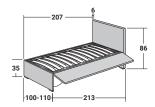

BISS TRANSFORMABLE design Pinuccio Borgonovo 2011/2014/2016

**STORAGE BASE SIDE OPENING** ADJUSTABLE SLATTED BASE VERSION A: HIGH HEADBOARD

**STORAGE BASE SIDE OPENING** ADJUSTABLE SLATTED BASE VERSION D: LOW HEADBOARD

BISS TRANSFORMABLE design Pinuccio Borgonovo 2011/2014/2016

ADJUSTABLE SLATTED BASE VERSION A: HIGH HEADBOARD

**BISS 1ST BED** 

ADJUSTABLE SLATTED BASE VERSION D: LOW HEADBOARD

**BISS 1ST BED** 

ADJUSTABLE SLATTED BASE VERSION B: HIGH HEADBOARD - HIGH FOOTBOARD