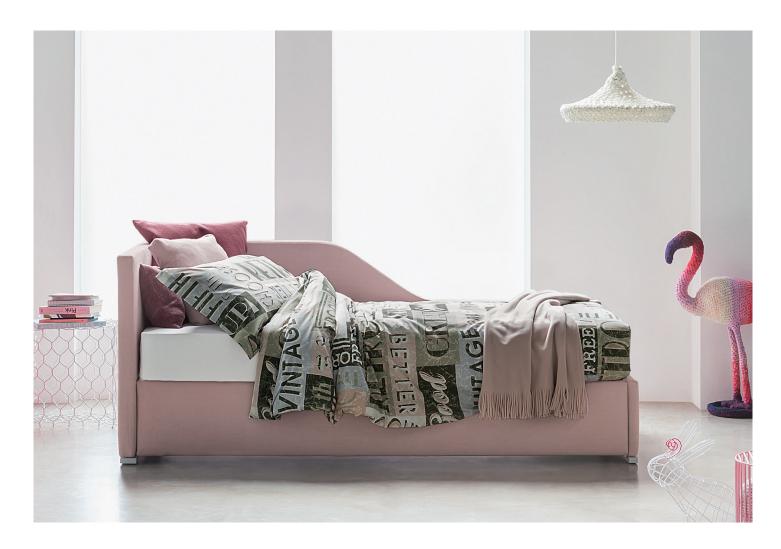

BISS TRANSFORMABLE design Pinuccio Borgonovo 2011/2014/2016 Biss is a versatile single bed available in two versions: base with storage (opening on the right or on the left) and base with one side which can be opened and used to contain the second bed (without headboard). This second bed has wheels and can be either raised thanks to a gas piston mechanism or remain at floor level (version without mechanism). The mattress support has slats with rigidity adjustment. All the covers in fabric or leather are removable thanks to velcro fastening. Backrests are also available: high, low or shaped (right or left).