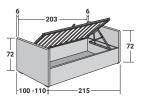

STORAGE BASE SIDE OPENING ADJUSTABLE SLATTED BASE VERSION B: HIGH HEADBOARD - HIGH FOOTBOARD

STORAGE BASE SIDE OPENING ADJUSTABLE SLATTED BASE VERSION E: LOW HEADBOARD - LOW FOOTBOARD

## BASES AND MATTRESS SUPPORTS OUTER SIZES - SIZE IN CM.

STORAGE BASE SIDE OPENING ADJUSTABLE SLATTED BASE VERSION C: HIGH HEADBOARD - LOW FOOTBOARD

STORAGE BASE SIDE OPENING ADJUSTABLE SLATTED BASE VERSION F: NO HEADBOARD - NO FOOTBOARD