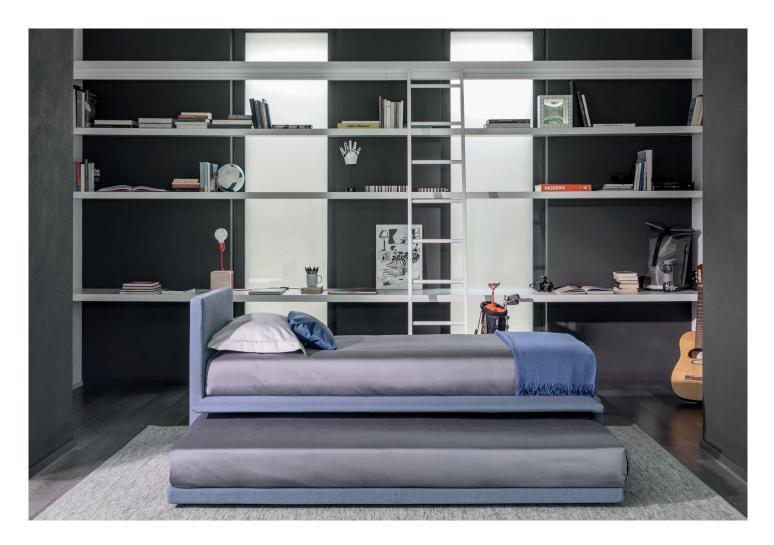

BISS TRANSFORMABLE design Pinuccio Borgonovo 2011/2014/2016 Biss is a versatile single bed available in two versions: base with storage (opening on the right or on the left) and base with one side which can be opened and used to contain the second bed (without headboard). This second bed has wheels and can be either raised thanks to a gas piston mechanism or remain at floor level (version without mechanism). The mattress support has slats with rigidity adjustment. All the covers in fabric or leather are removable thanks to velcro fastening. Backrests are also available: high, low or shaped (right or left).