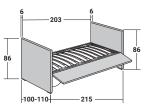

STORAGE BASE SIDE OPENING ADJUSTABLE SLATTED BASE VERSION B: HIGH HEADBOARD - HIGH FOOTBOARD

STORAGE BASE SIDE OPENING ADJUSTABLE SLATTED BASE VERSION E: LOW HEADBOARD - LOW FOOTBOARD

BISS TRANSFORMABLE design Pinuccio Borgonovo 2011/2014/2016

ADJUSTABLE SLATTED BASE VERSION A: HIGH HEADBOARD

**BISS 1ST BED** 

ADJUSTABLE SLATTED BASE VERSION D: LOW HEADBOARD

**BISS 1ST BED** 

ADJUSTABLE SLATTED BASE VERSION B: HIGH HEADBOARD - HIGH FOOTBOARD