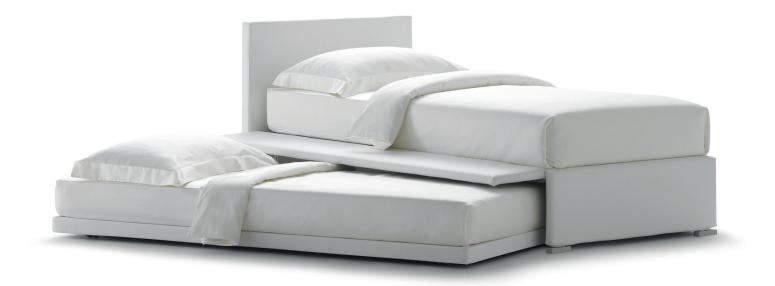

BISS TRANSFORMABLE design Pinuccio Borgonovo 2011/2014/2016 Biss is a versatile single bed available in two versions: base with storage (opening on the right or on the left) and base with one side which can be opened and used to contain the second bed (without headboard). This second bed has wheels and can be either raised thanks to a gas piston mechanism or remain at floor level (version without mechanism). The mattress support has slats with rigidity adjustment. All the covers in fabric or leather are removable thanks to velcro fastening. Backrests are also available: high, low or shaped (right or left).

BISS TRANSFORMABLE design Pinuccio Borgonovo 2011/2014/2016

ADJUSTABLE SLATTED BASE VERSION A: HIGH HEADBOARD

**BISS 1ST BED** 

ADJUSTABLE SLATTED BASE VERSION D: LOW HEADBOARD

**BISS 1ST BED** 

ADJUSTABLE SLATTED BASE VERSION B: HIGH HEADBOARD - HIGH FOOTBOARD