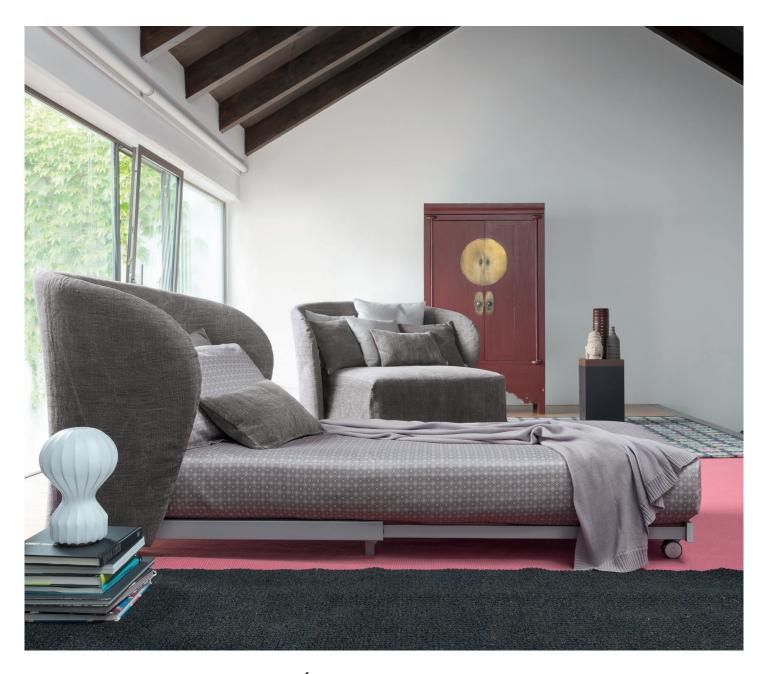

## CÉLINE ARMCHAIR design Riccardo Giovanetti 2009/2011

Céline, roomy, deep and cozy, is an armchair-chaise longue that can be rapidly transformed into a comfortable single bed (mattress size 90x200 cm.) or a large sofa that can be rapidly transformed into a double bed (mattress size 160x200 cm.). Both versions are available with a completely removable fabric cover. The cover can be in one colour or in a choice of two colours of the same fabric: one for the external cover of the backrest and the sides of the seat cover, the other for the internal part of the backrest and the upper part of the seat cover. Both versions can be fitted with a Memoform or Special mattress that folds and unfolds on the pull - out fixed slats frame fitted with wheels when you need to transform the armchair into a single bed and the small sofa into a double bed.