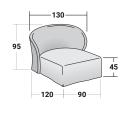

## CÉLINE ARMCHAIR design Riccardo Giovanetti 2009/2011

BASES AND MATTRESS SUPPORTS
OUTER SIZES - SIZE IN CM.

SLATTED BASE