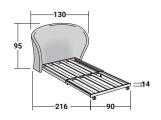

## CÉLINE ARMCHAIR design Riccardo Giovanetti 2009/2011

BASES AND MATTRESS SUPPORTS
OUTER SIZES - SIZE IN CM.

SLATTED BASE