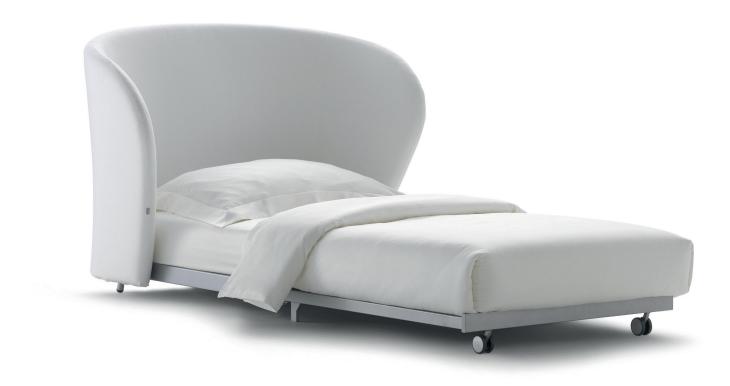

## CÉLINE ARMCHAIR design Riccardo Giovanetti 2009/2011

Céline, roomy, deep and cozy, is an armchair-chaise longue that can be rapidly transformed into a comfortable single bed (mattress size 90x200 cm.) or a large sofa that can be rapidly transformed into a double bed (mattress size 160x200 cm.). Both versions are available with a completely removable fabric cover. The cover can be in one colour or in a choice of two colours of the same fabric: one for the external cover of the backrest and the sides of the seat cover, the other for the internal part of the backrest and the upper part of the seat cover. Both versions can be fitted with a Memoform or Special mattress that folds and unfolds on the pull - out fixed slats frame fitted with wheels when you need to transform the armchair into a single bed and the small sofa into a double bed.