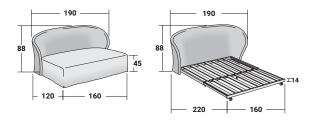

## CÉLINE SOFA

design Riccardo Giovanetti 2009/2011

BASES AND MATTRESS SUPPORTS OUTER SIZES - SIZE IN CM.

SLATTED BASE