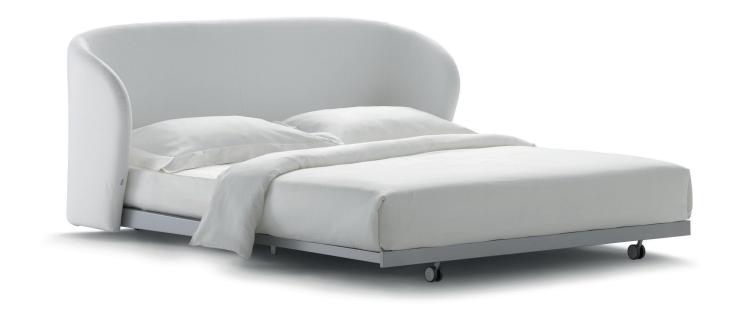

## CÉLINE

SOFA design Riccardo Giovanetti 2009/2011 Céline, roomy, deep and cozy, is an armchair-chaise longue that can be rapidly transformed into a comfortable single bed (mattress size 90x200 cm.) or a large sofa that can be rapidly transformed into a double bed (mattress size 160x200 cm.). Both versions are available with a completely removable fabric cover. The cover can be in one colour or in a choice of two colours of the same fabric: one for the external cover of the backrest and the sides of the seat cover, the other for the internal part of the backrest and the upper part of the seat cover. Both versions can be fitted with a Memoform or Special mattress that folds and unfolds on the pull - out fixed slats frame fitted with wheels when you need to transform the armchair into a single bed and the small sofa into a double bed.