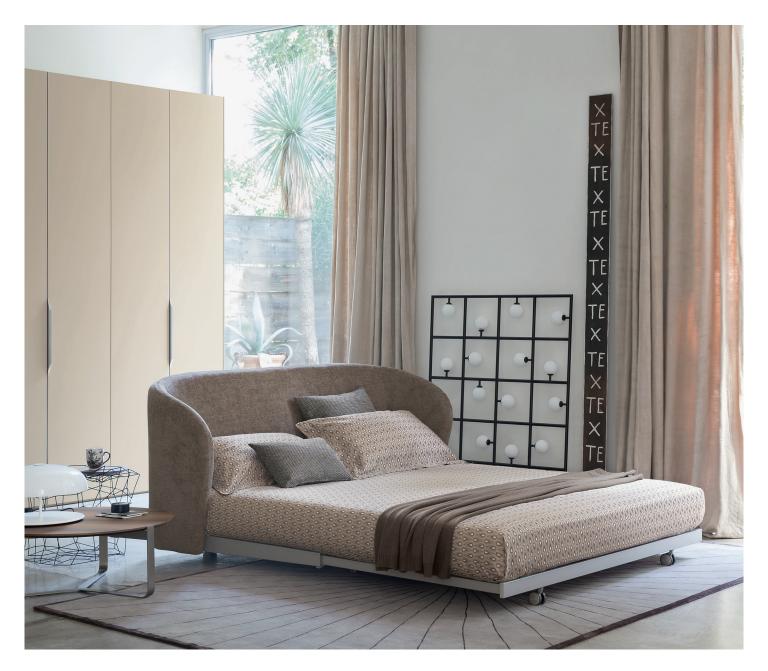

## CÉLINE

SOFA design Riccardo Giovanetti 2009/2011 Céline, roomy, deep and cozy, is an armchair-chaise longue that can be rapidly transformed into a comfortable single bed (mattress size 90x200 cm.) or a large sofa that can be rapidly transformed into a double bed (mattress size 160x200 cm.). Both versions are available with a completely removable fabric cover. The cover can be in one colour or in a choice of two colours of the same fabric: one for the external cover of the backrest and the sides of the seat cover, the other for the internal part of the backrest and the upper part of the seat cover. Both versions can be fitted with a Memoform or Special mattress that folds and unfolds on the pull - out fixed slats frame fitted with wheels when you need to transform the armchair into a single bed and the small sofa into a double bed.