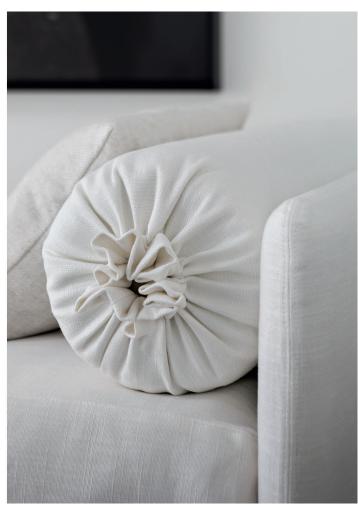

## DUETTO TRANSFORMABLE design Centro Ricerche Flou 1992

Transformable bed of simple elegant design. Structure with completely removable fabric or leather covers. Available with fixed base with slats. Single bed which can be joined by a trundle bed fitted with a gas piston mechanism that allows it to be raised easily to the height of the first bed. Thanks to two special rubber-coated steel blocks, the two beds can be joined together to form a double-size bed. Completed by an elegant seat cover, pillow covers and roll cushions, it can be customised with the addition of a backrest.