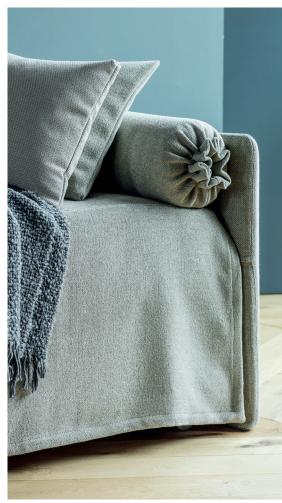

## DUETTO TRANSFORMABLE design Centro Ricerche Flou 1992

Transformable bed of simple elegant design. Structure with completely removable fabric or leather covers. Available with fixed base with slats. Single bed which can be joined by a trundle bed fitted with a gas piston mechanism that allows it to be raised easily to the height of the first bed. Thanks to two special rubber-coated steel blocks, the two beds can be joined together to form a double-size bed. Completed by an elegant seat cover, pillow covers and roll cushions, it can be customised with the addition of a backrest.