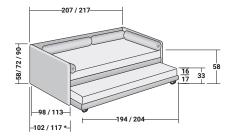

## DUETTO TRANSFORMABLE design Centro Ricerche Flou 1992

BASES AND MATTRESS SUPPORTS OUTER SIZES - SIZE IN CM.

SLATTED BASE

\* with backrest