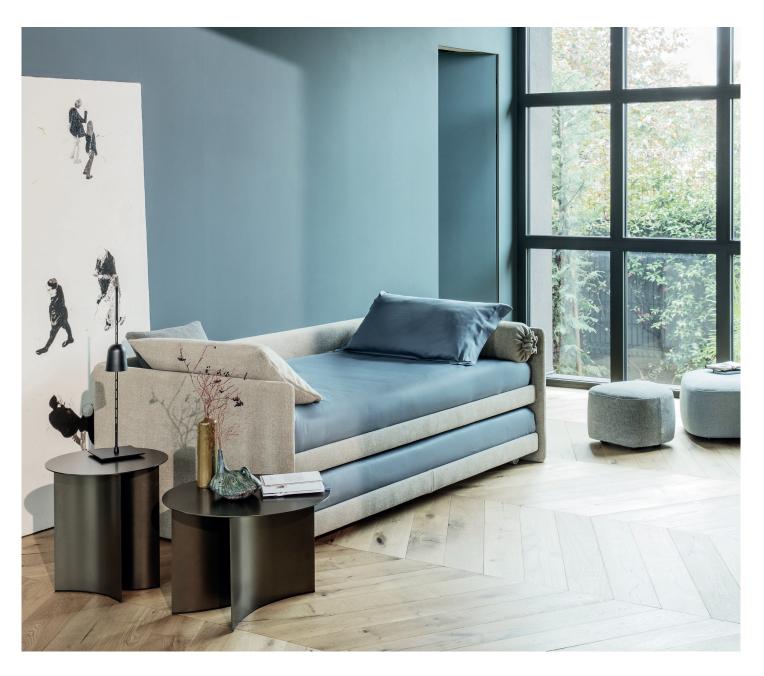

## DUETTO TRANSFORMABLE design Centro Ricerche Flou 1992

Transformable bed of simple elegant design. Structure with completely removable fabric or leather covers. Available with fixed base with slats. Single bed which can be joined by a trundle bed fitted with a gas piston mechanism that allows it to be raised easily to the height of the first bed. Thanks to two special rubber-coated steel blocks, the two beds can be joined together to form a double-size bed. Completed by an elegant seat cover, pillow covers and roll cushions, it can be customised with the addition of a backrest.