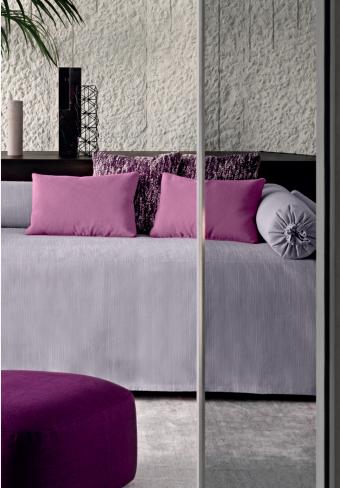

## DUETTO TRANSFORMABLE design Centro Ricerche Flou 1992

Transformable bed of simple elegant design. Structure with completely removable fabric or leather covers. Available with fixed base with slats. Single bed which can be joined by a trundle bed fitted with a gas piston mechanism that allows it to be raised easily to the height of the first bed. Thanks to two special rubber-coated steel blocks, the two beds can be joined together to form a double-size bed. Completed by an elegant seat cover, pillow covers and roll cushions, it can be customised with the addition of a backrest.