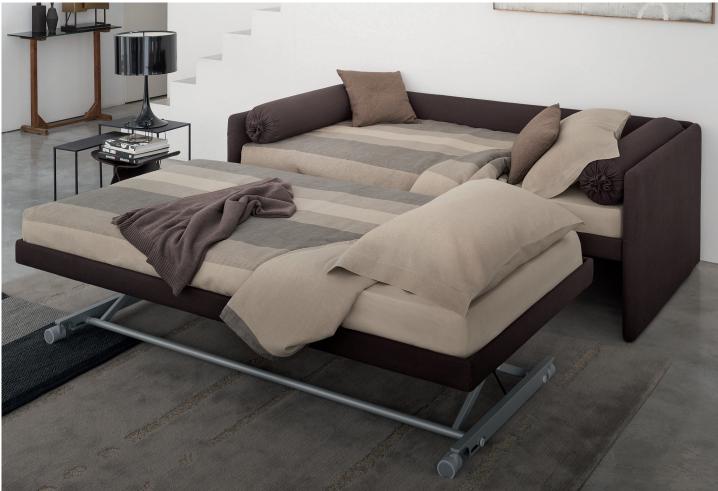

## DUETTO TRANSFORMABLE design Centro Ricerche Flou 1992

Transformable bed of simple elegant design. Structure with completely removable fabric or leather covers. Available with fixed base with slats. Single bed which can be joined by a trundle bed fitted with a gas piston mechanism that allows it to be raised easily to the height of the first bed. Thanks to two special rubber-coated steel blocks, the two beds can be joined together to form a double-size bed. Completed by an elegant seat cover, pillow covers and roll cushions, it can be customised with the addition of a backrest.