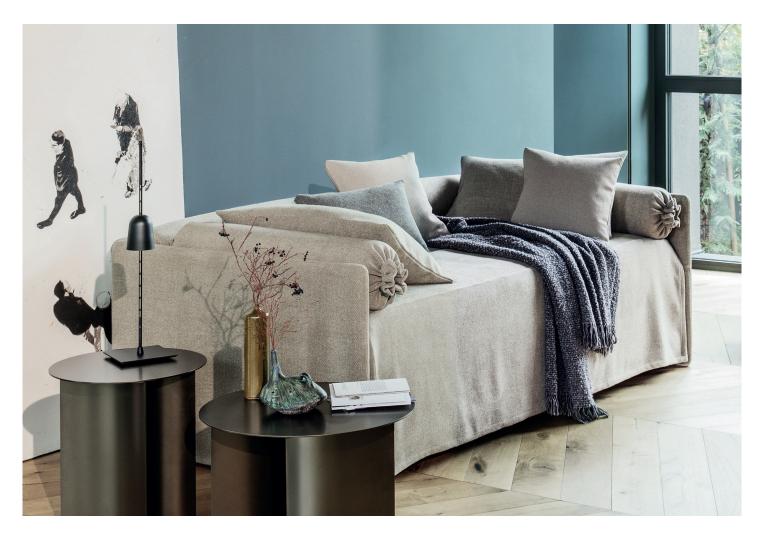

## DUETTO TRANSFORMABLE design Centro Ricerche Flou 1992

Transformable bed of simple elegant design. Structure with completely removable fabric or leather covers. Available with fixed base with slats. Single bed which can be joined by a trundle bed fitted with a gas piston mechanism that allows it to be raised easily to the height of the first bed. Thanks to two special rubber-coated steel blocks, the two beds can be joined together to form a double-size bed. Completed by an elegant seat cover, pillow covers and roll cushions, it can be customised with the addition of a backrest.