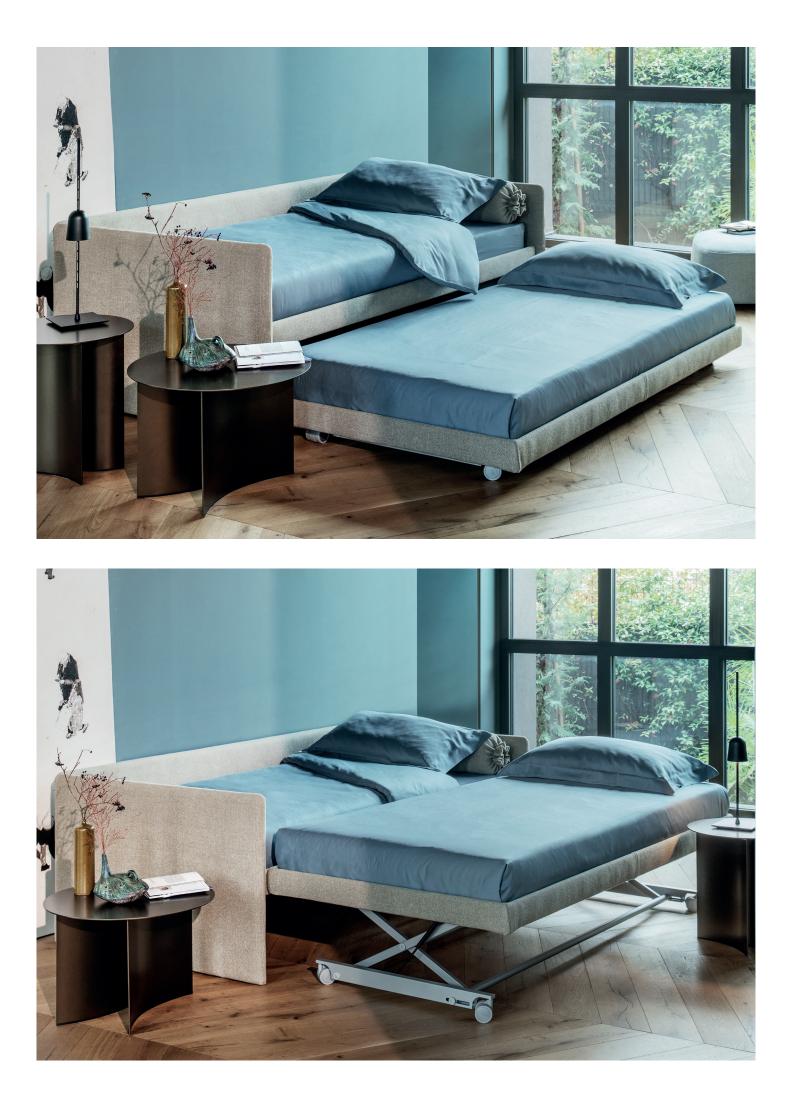

## DUETTO TRANSFORMABLE design Centro Ricerche Flou 1992

Transformable bed of simple elegant design. Structure with completely removable fabric or leather covers. Available with fixed base with slats. Single bed which can be joined by a trundle bed fitted with a gas piston mechanism that allows it to be raised easily to the height of the first bed. Thanks to two special rubber-coated steel blocks, the two beds can be joined together to form a double-size bed. Completed by an elegant seat cover, pillow covers and roll cushions, it can be customised with the addition of a backrest.