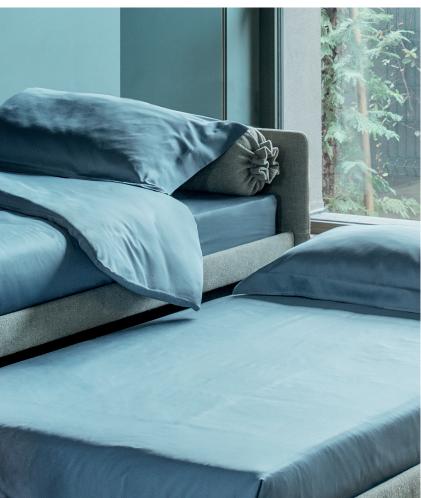

## DUETTO TRANSFORMABLE design Centro Ricerche Flou 1992

Transformable bed of simple elegant design. Structure with completely removable fabric or leather covers. Available with fixed base with slats. Single bed which can be joined by a trundle bed fitted with a gas piston mechanism that allows it to be raised easily to the height of the first bed. Thanks to two special rubber-coated steel blocks, the two beds can be joined together to form a double-size bed. Completed by an elegant seat cover, pillow covers and roll cushions, it can be customised with the addition of a backrest.