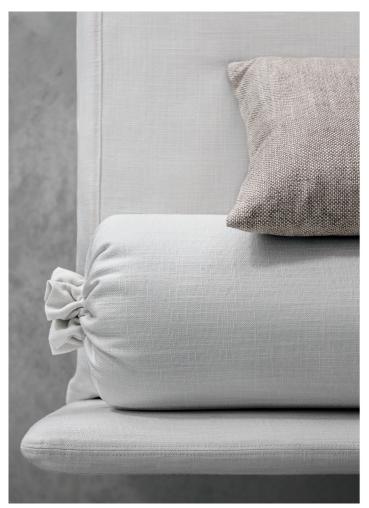

## DUETTO TRANSFORMABLE design Centro Ricerche Flou 1992

Transformable bed of simple elegant design. Structure with completely removable fabric or leather covers. Available with fixed base with slats. Single bed which can be joined by a trundle bed fitted with a gas piston mechanism that allows it to be raised easily to the height of the first bed. Thanks to two special rubber-coated steel blocks, the two beds can be joined together to form a double-size bed. Completed by an elegant seat cover, pillow covers and roll cushions, it can be customised with the addition of a backrest.