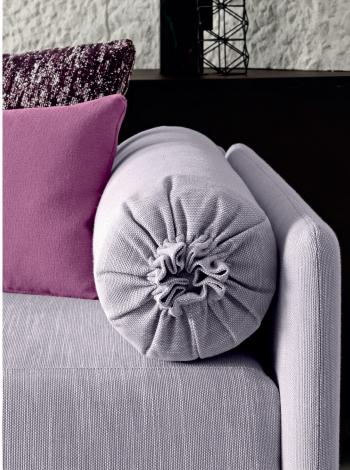

## DUETTO TRANSFORMABLE design Centro Ricerche Flou 1992

Transformable bed of simple elegant design. Structure with completely removable fabric or leather covers. Available with fixed base with slats. Single bed which can be joined by a trundle bed fitted with a gas piston mechanism that allows it to be raised easily to the height of the first bed. Thanks to two special rubber-coated steel blocks, the two beds can be joined together to form a double-size bed. Completed by an elegant seat cover, pillow covers and roll cushions, it can be customised with the addition of a backrest.