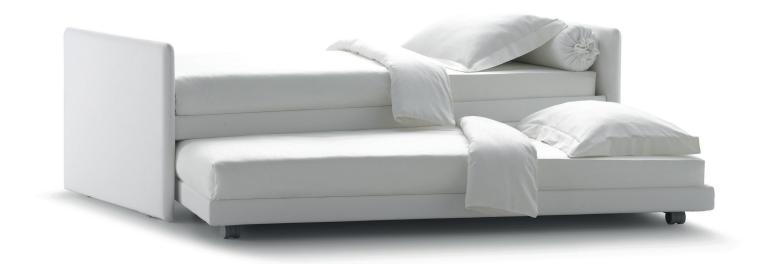

## DUETTO TRANSFORMABLE design Centro Ricerche Flou 1992

Transformable bed of simple elegant design. Structure with completely removable fabric or leather covers. Available with fixed base with slats. Single bed which can be joined by a trundle bed fitted with a gas piston mechanism that allows it to be raised easily to the height of the first bed. Thanks to two special rubber-coated steel blocks, the two beds can be joined together to form a double-size bed. Completed by an elegant seat cover, pillow covers and roll cushions, it can be customised with the addition of a backrest.