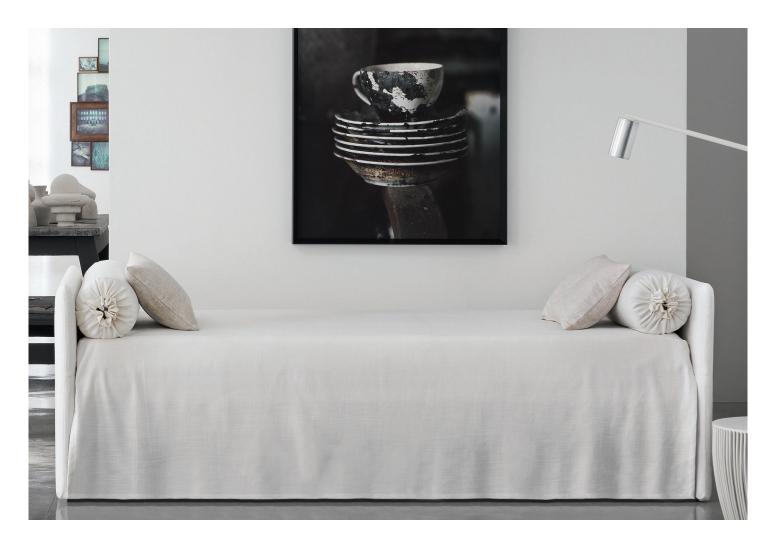

## DUETTO TRANSFORMABLE design Centro Ricerche Flou 1992

Transformable bed of simple elegant design. Structure with completely removable fabric or leather covers. Available with fixed base with slats. Single bed which can be joined by a trundle bed fitted with a gas piston mechanism that allows it to be raised easily to the height of the first bed. Thanks to two special rubber-coated steel blocks, the two beds can be joined together to form a double-size bed. Completed by an elegant seat cover, pillow covers and roll cushions, it can be customised with the addition of a backrest.