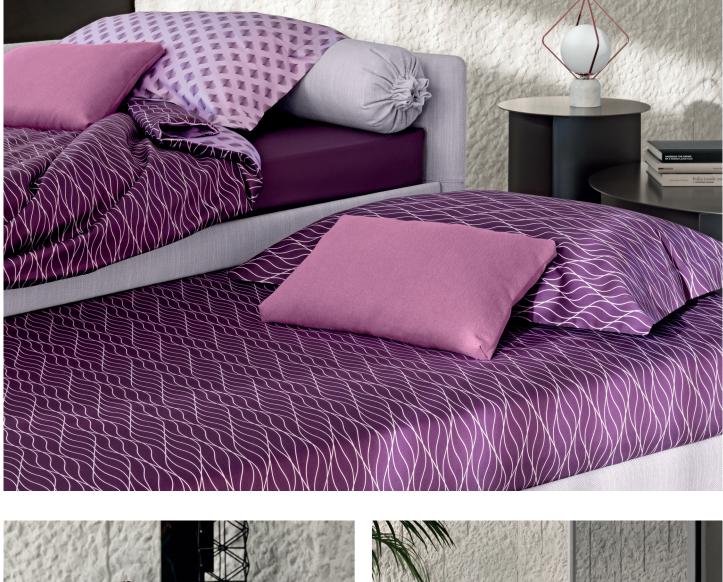

## DUETTO TRANSFORMABLE design Centro Ricerche Flou 1992

Transformable bed of simple elegant design. Structure with completely removable fabric or leather covers. Available with fixed base with slats. Single bed which can be joined by a trundle bed fitted with a gas piston mechanism that allows it to be raised easily to the height of the first bed. Thanks to two special rubber-coated steel blocks, the two beds can be joined together to form a double-size bed. Completed by an elegant seat cover, pillow covers and roll cushions, it can be customised with the addition of a backrest.