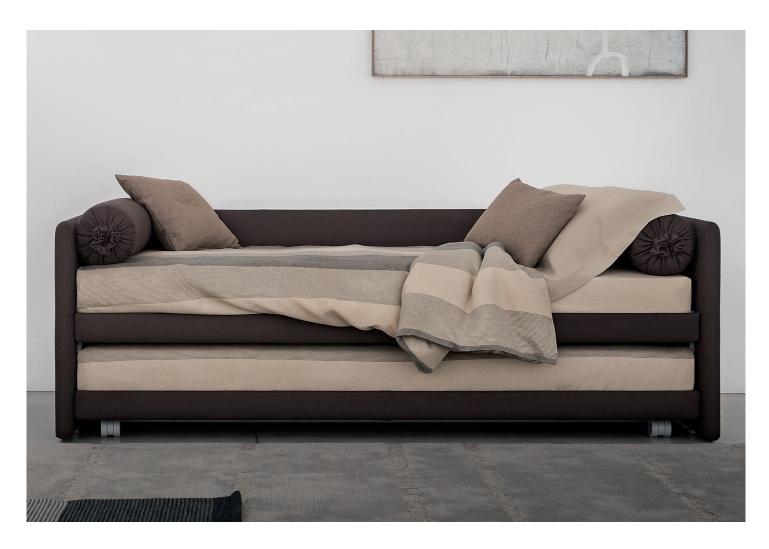

## DUETTO TRANSFORMABLE design Centro Ricerche Flou 1992

Transformable bed of simple elegant design. Structure with completely removable fabric or leather covers. Available with fixed base with slats. Single bed which can be joined by a trundle bed fitted with a gas piston mechanism that allows it to be raised easily to the height of the first bed. Thanks to two special rubber-coated steel blocks, the two beds can be joined together to form a double-size bed. Completed by an elegant seat cover, pillow covers and roll cushions, it can be customised with the addition of a backrest.