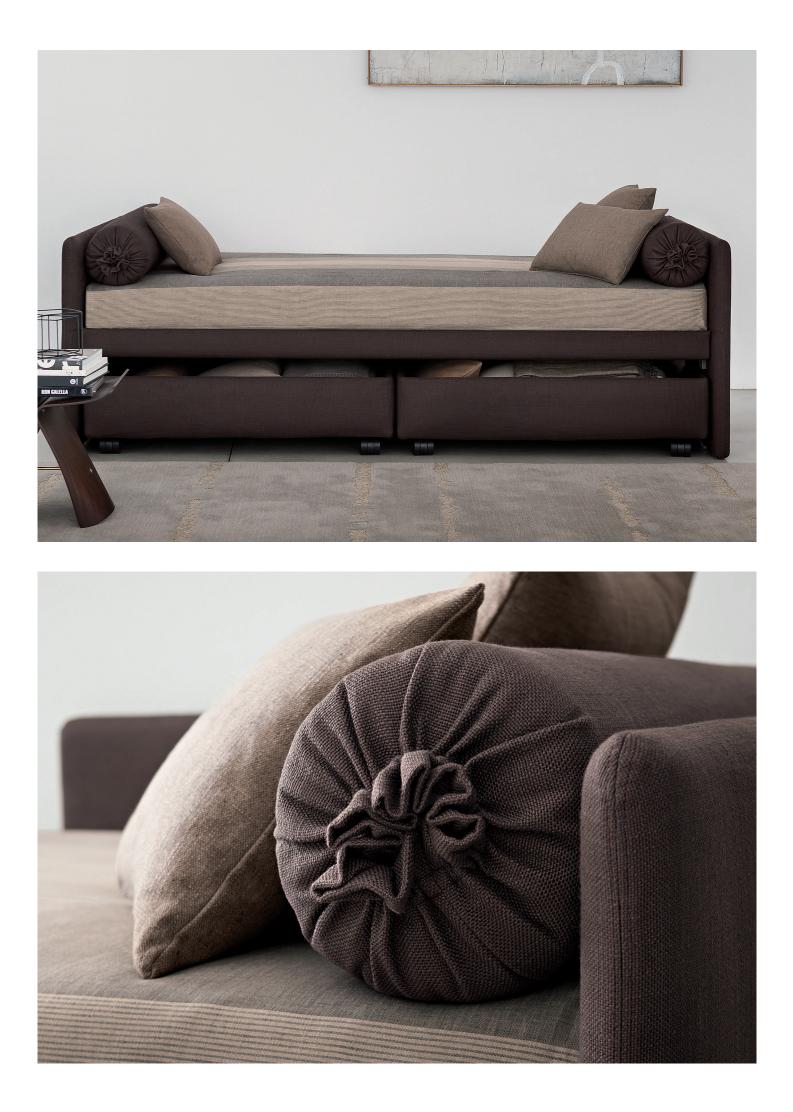

## DUETTO TRANSFORMABLE design Centro Ricerche Flou 1992

Transformable bed of simple elegant design. Structure with completely removable fabric or leather covers. Available with fixed base with slats. Single bed which can be joined by a trundle bed fitted with a gas piston mechanism that allows it to be raised easily to the height of the first bed. Thanks to two special rubber-coated steel blocks, the two beds can be joined together to form a double-size bed. Completed by an elegant seat cover, pillow covers and roll cushions, it can be customised with the addition of a backrest.