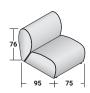

FLORA
ARMCHAIR
design Ilenia Viscardi

Flora is a system of single or double seating units that can be combined to produce free, unconventional and endless arrangements that can be used indoors and in sheltered outdoor spaces.

The structure is padded and the fabric or leather cover can be easily removed thanks to black zips that run along the edges of the seat and the backrest; a deliberately strong graphic sign that highlights the curvature.

Optional removable 'cloak', in the same fabric or leather cover or in a contrasting colour. It is fixed with Velcro in the central and lower parts of the seat and with a counterweight in the rear of the backrest.









## FLORA ARMCHAIR

design Ilenia Viscardi 2021

OUTER SIZES - SIZE IN CM.