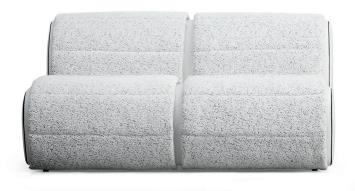

FLORA
ARMCHAIR
design Ilenia Viscardi

Flora is a system of single or double seating units that can be combined to produce free, unconventional and endless arrangements that can be used indoors and in sheltered outdoor spaces.

The structure is padded and the fabric or leather cover can be easily removed thanks to black zips that run along the edges of the seat and the backrest; a deliberately strong graphic sign that highlights the curvature.