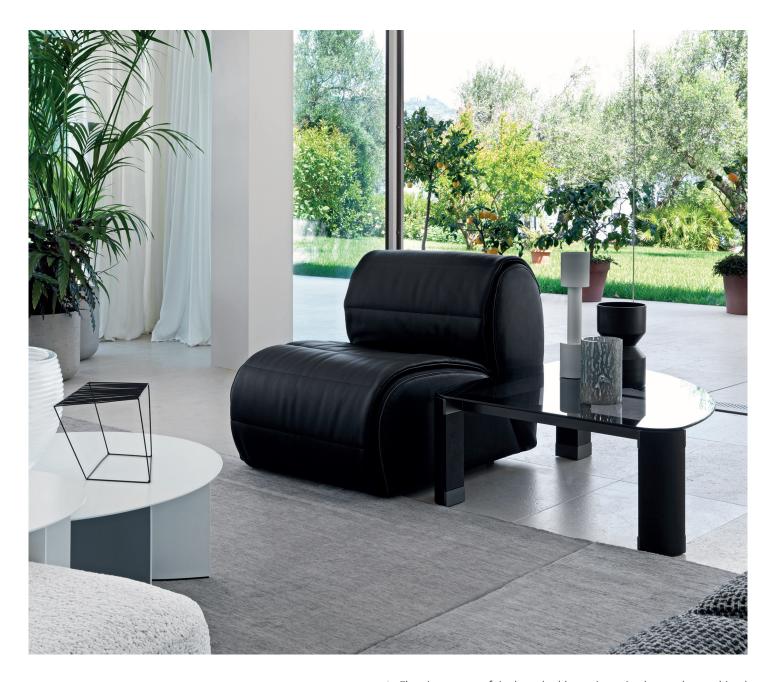

FLORA
ARMCHAIR
design Ilenia Viscardi

Flora is a system of single or double seating units that can be combined to produce free, unconventional and endless arrangements that can be used indoors and in sheltered outdoor spaces.

The structure is padded and the fabric or leather cover can be easily removed thanks to black zips that run along the edges of the seat and the backrest; a deliberately strong graphic sign that highlights the curvature.

Optional removable 'cloak', in the same fabric or leather cover or in a contrasting colour. It is fixed with Velcro in the central and lower parts of the seat and with a counterweight in the rear of the backrest.