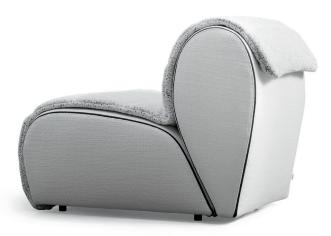

The structure is padded and the fabric or leather cover can be easily removed thanks to black zips that run along the edges of the seat and the backrest; a deliberately strong graphic sign that highlights the curvature.

Optional removable 'cloak', in the same fabric or leather cover or in a contrasting colour. It is fixed with Velcro in the central and lower parts of the seat and with a counterweight in the rear of the backrest.