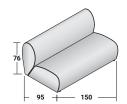

FLORA
ARMCHAIR
design Ilenia Viscardi

Flora is a system of single or double seating units that can be combined to produce free, unconventional and endless arrangements that can be used indoors and in sheltered outdoor spaces.

The structure is padded and the fabric or leather cover can be easily removed thanks to black zips that run along the edges of the seat and the backrest; a deliberately strong graphic sign that highlights the curvature.

Optional removable 'cloak', in the same fabric or leather cover or in a contrasting colour. It is fixed with Velcro in the central and lower parts of the seat and with a counterweight in the rear of the backrest.









## FLORA ARMCHAIR

design Ilenia Viscardi 2021

OUTER SIZES - SIZE IN CM.