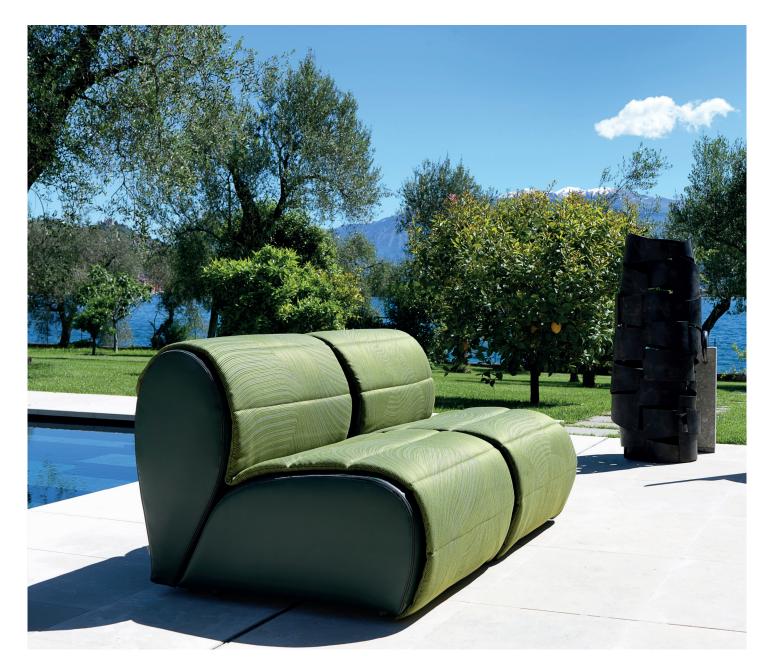

FLORA SEATING SYSTEM OUTDOOR design Ilenia Viscardi 2021 Flora is a system of single or double seating units that can be combined to produce free, unconventional and endless arrangements.

The structure is padded and the fabric cover, specifically for outdoor use, can be easily removed thanks to black zips that run along the edges of the seat and the backrest; a deliberately strong graphic sign that highlights the curvature. Optional removable 'cloak', in the same fabric cover or in a contrasting colour. It is fixed with Velcro in the central and lower parts of the seat and with a counterweight in the rear of the backrest.

A cover in waterproof and breathable polyester fabric allows the seating units to be kept in good conditions when not in use and it protects them from atmospheric agents and from the effects of sunlight.