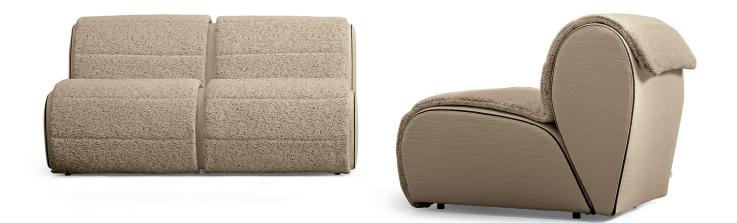

FLORA SEATING SYSTEM OUTDOOR design Ilenia Viscardi 2021 Flora is a system of single or double seating units that can be combined to produce free, unconventional and endless arrangements.

The structure is padded and the fabric cover, specifically for outdoor use, can be easily removed thanks to black zips that run along the edges of the seat and the backrest; a deliberately strong graphic sign that highlights the curvature. Optional removable 'cloak', in the same fabric cover or in a contrasting colour. It is fixed with Velcro in the central and lower parts of the seat and with a counterweight in the rear of the backrest.

A cover in waterproof and breathable polyester fabric allows the seating units to be kept in good conditions when not in use and it protects them from atmospheric agents and from the effects of sunlight.