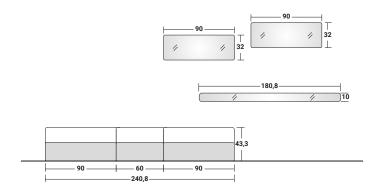

s to its design semplicity with clean lines, allows the creation of solutions that can be included in every room of the house: from living to dining rooms, from bedrooms to hallways or even in home offices.

The structure is a sheet of metal that has been curved harmoniously to produce sideboards in a range of dimensions, horizontal or vertical open storage units or with doors, shelves.

The visual lightness of the edges is balanced by the solidity of the materials; the simple shapes by the variety of the finishes (matt burnished, anodic bronze, oxide, silver oxide, desert rock, black, greige and white). The doors and the back panels are available in the same finishes or with a smoked or bronzed mirror finish.





## FOGLIO DESK

design Pinuccio Borgonovo 2021

OUTER SIZES - SIZE IN CM.