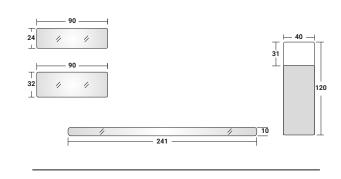

to its design semplicity with clean lines, allows the creation of solutions that can be included in every room of the house: from living to dining rooms, from bedrooms to hallways or even in home offices.

The structure is a sheet of metal that has been curved harmoniously to produce sideboards in a range of dimensions, horizontal or vertical open storage units or with doors, shelves.

The visual lightness of the edges is balanced by the solidity of the materials; the simple shapes by the variety of the finishes (matt burnished, anodic bronze, oxide, silver oxide, desert rock, black, greige and white). The doors and the back panels are available in the same finishes or with a smoked or bronzed mirror finish.





## FOGLIO DESK

design Pinuccio Borgonovo 2021

OUTER SIZES - SIZE IN CM.