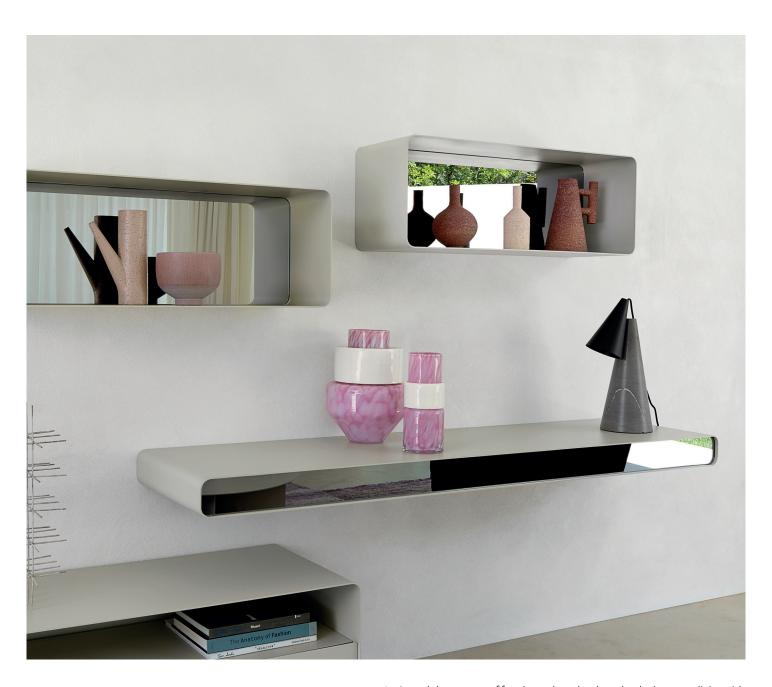

## FOGLIO DESK design Pinuccio Borgonovo 2021

A modular system of furniture that, thanks to its design semplicity with clean lines, allows the creation of solutions that can be included in every room of the house: from living to dining rooms, from bedrooms to hallways or even in home offices.

The structure is a sheet of metal that has been curved harmoniously to produce sideboards in a range of dimensions, horizontal or vertical open storage units or with doors, shelves.

The visual lightness of the edges is balanced by the solidity of the materials; the simple shapes by the variety of the finishes (matt burnished, anodic bronze, oxide, silver oxide, desert rock, black, greige and white). The doors and the back panels are available in the same finishes or with a smoked or bronzed mirror finish.