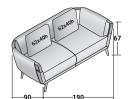

## GAUDÍ SOFA

design Matteo Nunziati 2021

OUTER SIZES - SIZE IN CM.

TWO-SEATER LOUNGE SOFA

2 SEATER SOFA

GAUDÍ ARMCHAIR design Matteo Nunziati 2021 Armchair and a corner armchair with a single armrest: versatile seating units that complete dynamic living and conversation areas or that can sit alongside other upholstered pieces of the collection.