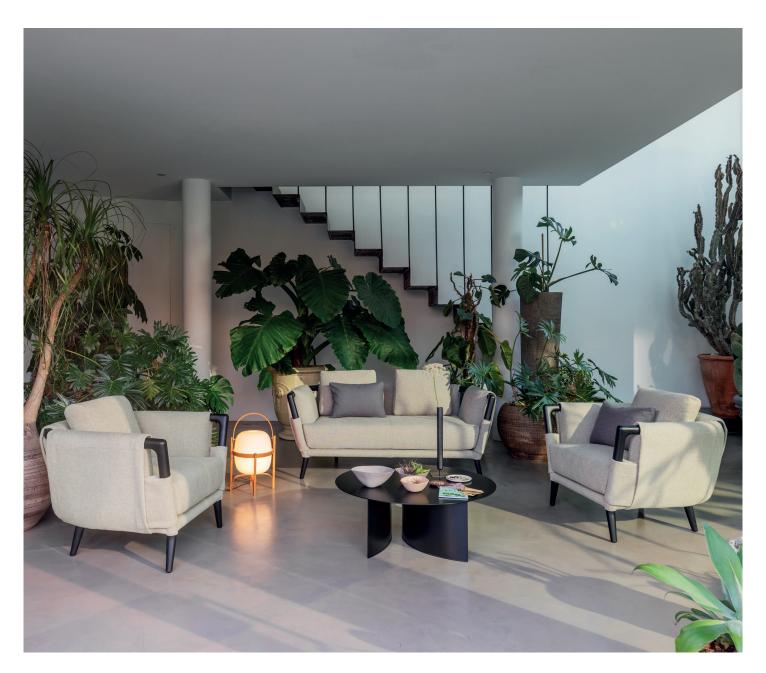

GAUDÍ SOFA design Matteo Nunziati 2021 The sofa is available in two measurements, a larger one and a more compact version in terms of length and depth, ideal for receptions and hospitality facilities. The absolute protagonist is heartwood (in natural, coffee-stained and black-stained ash or natural, coffee-stained and grey-stained iroko finishes) that, thanks to its natural curves, defines the shape of the project. Starting with the feet, wood continues to the armrests and the backrest, creating a sinuous structure to support the soft upholstery and cushions. The completely removable cover is available in fabric or leather.

The Gaudí sofas are also available in a special version that is ideal for sheltered outdoor spaces (with frame in Iroko wood and compatible covers for this specific use).

## GAUDÍ SOFA

design Matteo Nunziati 2021

OUTER SIZES - SIZE IN CM.

TWO-SEATER LOUNGE SOFA

2 SEATER SOFA

GAUDÍ ARMCHAIR design Matteo Nunziati 2021 Armchair and a corner armchair with a single armrest: versatile seating units that complete dynamic living and conversation areas or that can sit alongside other upholstered pieces of the collection.