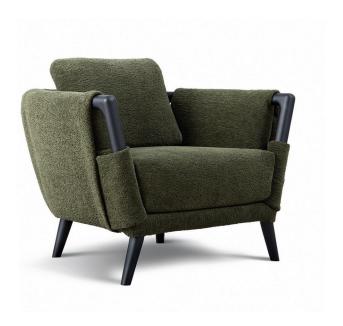

## GAUDÍ SOFA

design Matteo Nunziati 2021

OUTER SIZES - SIZE IN CM.

TWO-SEATER LOUNGE SOFA

2 SEATER SOFA

GAUDÍ ARMCHAIR design Matteo Nunziati 2021 Armchair and a corner armchair with a single armrest: versatile seating units that complete dynamic living and conversation areas or that can sit alongside other upholstered pieces of the collection.

The absolute protagonist is heartwood (in natural, coffee-stained and black-stained ash or natural, coffee-stained and grey-stained iroko finishes) that, starting with the feet, continues to the armrests, creating a sinuous structure to support the soft upholstery and cushions. The completely removable cover is available in fabric or leather. The Gaudí armchairs are also available in a special version that is ideal for sheltered outdoor spaces (with frame in Iroko wood and compatible covers for this specific use).