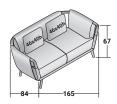

## GAUDÍ SOFA

design Matteo Nunziati 2021

OUTER SIZES - SIZE IN CM.

TWO-SEATER LOUNGE SOFA

2 SEATER SOFA

GAUDÍ ARMCHAIR design Matteo Nunziati 2021 Armchair and a corner armchair with a single armrest: versatile seating units that complete dynamic living and conversation areas or that can sit alongside other upholstered pieces of the collection.