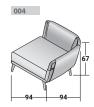

nd a corner armchair with a single armrest: versatile seating units that complete dynamic living and conversation areas or that can sit alongside other upholstered pieces of the collection.

The absolute protagonist is heartwood (in natural, coffee-stained and black-stained ash or natural, coffee-stained and grey-stained iroko finishes) that, starting with the feet, continues to the armrests, creating a sinuous structure to support the soft upholstery and cushions. The completely removable cover is available in fabric or leather. The Gaudí armchairs are also available in a special version that is ideal for sheltered outdoor spaces (with frame in Iroko wood and compatible covers for this specific use).







## GAUDÍ CORNER ARMCHAIR

design Matteo Nunziati 2021

OUTER SIZES - SIZE IN CM.