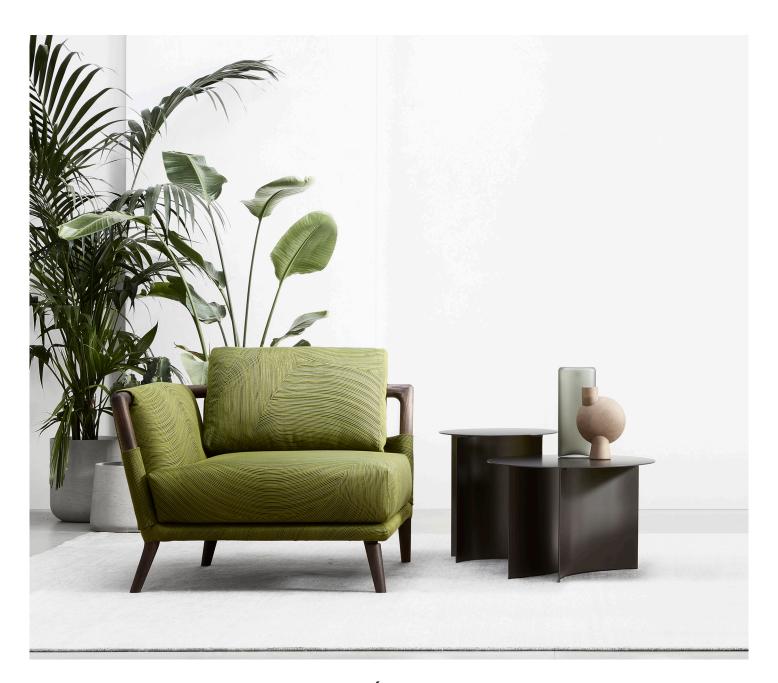

## GAUDÍ CORNER ARMCHAIR design Matteo Nunziati 2021

Armchair and a corner armchair with a single armrest: versatile seating units that complete dynamic living and conversation areas or that can sit alongside other upholstered pieces of the collection.

The absolute protagonist is heartwood (in natural, coffee-stained and black-stained ash or natural, coffee-stained and grey-stained iroko finishes) that, starting with the feet, continues to the armrests, creating a sinuous structure to support the soft upholstery and cushions. The completely removable cover is available in fabric or leather. The Gaudí armchairs are also available in a special version that is ideal for sheltered outdoor spaces (with frame in Iroko wood and compatible covers for this specific use).