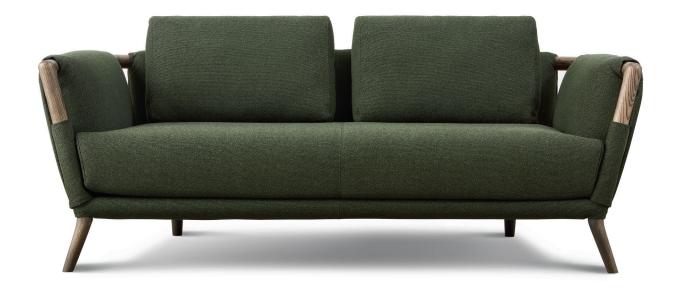

GAUDÍ SOFA design Matteo Nunziati 2021 The sofa is available in two measurements, a larger one and a more compact version in terms of length and depth, ideal for receptions and hospitality facilities. The absolute protagonist is heartwood (in natural, coffee-stained and black-stained ash or natural, coffee-stained and grey-stained iroko finishes) that, thanks to its natural curves, defines the shape of the project. Starting with the feet, wood continues to the armrests and the backrest, creating a sinuous structure to support the soft upholstery and cushions. The completely removable cover is available in fabric or leather.

## GAUDÍ SOFA

design Matteo Nunziati 2021

OUTER SIZES - SIZE IN CM.

TWO-SEATER LOUNGE SOFA

2 SEATER SOFA

GAUDÍ ARMCHAIR design Matteo Nunziati 2021 Armchair and a corner armchair with a single armrest: versatile seating units that complete dynamic living and conversation areas or that can sit alongside other upholstered pieces of the collection.

The absolute protagonist is heartwood (in natural, coffee-stained and black-stained ash or natural, coffee-stained and grey-stained iroko finishes) that, starting with the feet, continues to the armrests, creating a sinuous structure to support the soft upholstery and cushions. The completely removable cover is available in fabric or leather. The Gaudí armchairs are also available in a special version that is ideal for sheltered outdoor spaces (with frame in Iroko wood and compatible covers for this specific use).