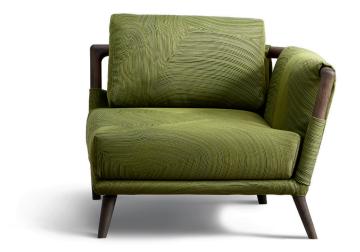

## GAUDÍ SOFA

design Matteo Nunziati 2021

OUTER SIZES - SIZE IN CM.

TWO-SEATER LOUNGE SOFA

2 SEATER SOFA

GAUDÍ ARMCHAIR design Matteo Nunziati 2021 Armchair and a corner armchair with a single armrest: versatile seating units that complete dynamic living and conversation areas or that can sit alongside other upholstered pieces of the collection.

The absolute protagonist is heartwood (in natural, coffee-stained and black-stained ash or natural, coffee-stained and grey-stained iroko finishes) that, starting with the feet, continues to the armrests, creating a sinuous structure to support the soft upholstery and cushions. The completely removable cover is available in fabric or leather. The Gaudí armchairs are also available in a special version that is ideal for sheltered outdoor spaces (with frame in Iroko wood and compatible covers for this specific use).