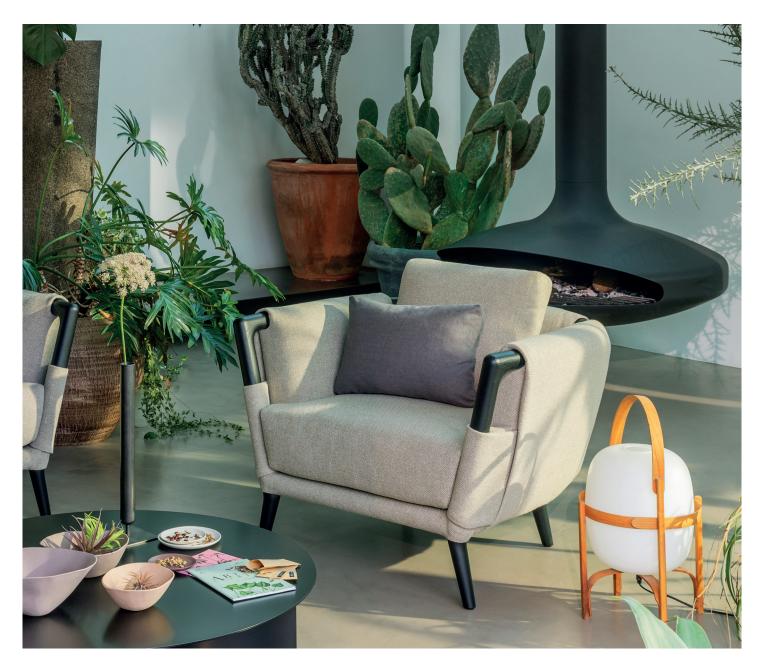

## GAUDÍ SOFA

design Matteo Nunziati 2021

OUTER SIZES - SIZE IN CM.

TWO-SEATER LOUNGE SOFA

2 SEATER SOFA

GAUDÍ ARMCHAIR design Matteo Nunziati 2021 Armchair and a corner armchair with a single armrest: versatile seating units that complete dynamic living and conversation areas or that can sit alongside other upholstered pieces of the collection.

The absolute protagonist is heartwood (in natural, coffee-stained and black-stained ash or natural, coffee-stained and grey-stained iroko finishes) that, starting with the feet, continues to the armrests, creating a sinuous structure to support the soft upholstery and cushions. The completely removable cover is available in fabric or leather. The Gaudí armchairs are also available in a special version that is ideal for sheltered outdoor spaces (with frame in Iroko wood and compatible covers for this specific use).