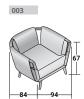

chair and a corner armchair with a single armrest: versatile seating units that complete dynamic living and conversation areas or that can sit alongside other upholstered pieces of the collection.

The absolute protagonist is heartwood (in natural, coffee-stained and black-stained ash or natural, coffee-stained and grey-stained iroko finishes) that, starting with the feet, continues to the armrests, creating a sinuous structure to support the soft upholstery and cushions. The completely removable cover is available in fabric or leather. The Gaudí armchairs are also available in a special version that is ideal for sheltered outdoor spaces (with frame in Iroko wood and compatible covers for this specific use).







## GAUDÍ ARMCHAIR

design Matteo Nunziati 2021

OUTER SIZES - SIZE IN CM.





## GAUDÍ CORNER ARMCHAIR design Matteo Nunziati 2021

Armchair and a corner armchair with a single armrest: versatile seating units that complete dynamic living and conversation areas or that can sit alongside other upholstered pieces of the collection.

The absolute protagonist is heartwood (in natural, coffee-stained and black-stained ash or natural, coffee-stained and grey-stained iroko finishes) that, starting with the feet, continues to the armrests, creating a sinuous structure to support the soft upholstery and cushions. The completely removable cover is available in fabric or leather. The Gaudí armchairs are also available in a special version that is ideal for sheltered outdoor spaces (with frame in Iroko wood and compatible covers for this specific use).







## GAUDÍ CORNE