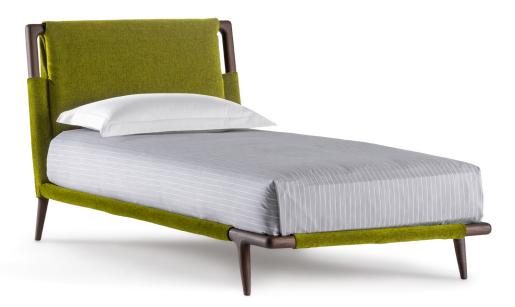

GAUDÌ SINGLE design Matteo Nunziati 2020 The bed Gaudí is a tribute to wood, a natural element par excellence. The headboard and footboard in solid wood, available in natural, coffee-stained and black-stained ash or natural and coffee-stained iroko finishes, are the result of precious artisan processes; they create a sort of sinuous framework ready to receive the upholstery in fabric or leather.

The cover appears to simply rest on the frame, embracing the wood and following the natural shapes. In reality, it is the fruit of a complex and highly detailed design study, to exalt the beauty and purity of wood and give the bed a welcoming and exclusive appearance. The mattress support of Gaudí is with fixed slats with rigidity adjustment.