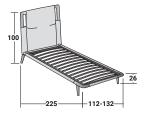

GAUDÍ SINGLE design Matteo Nunziati 2020

BASES AND MATTRESS SUPPORTS OUTER SIZES - SIZE IN CM.

ADJUSTABLE SLATTED BASE