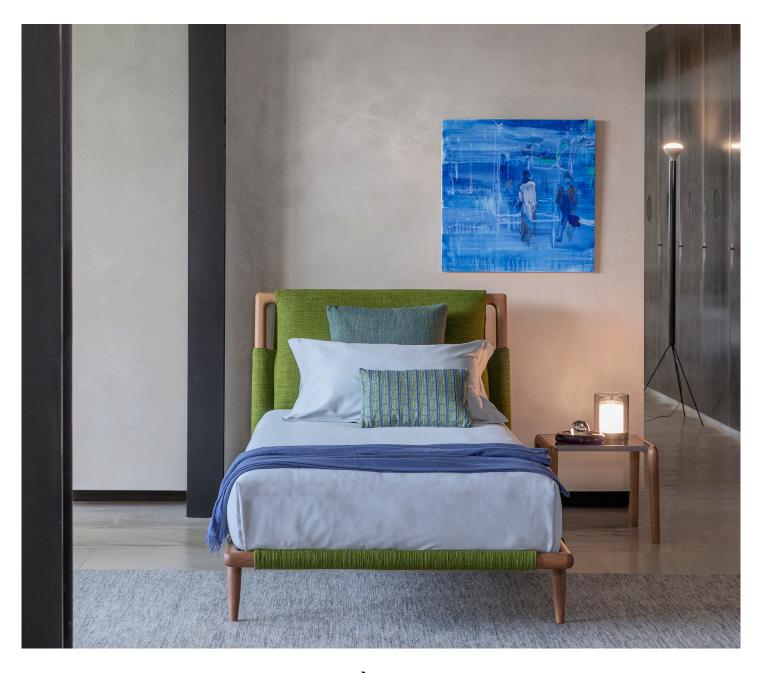

GAUDÌ SINGLE design Matteo Nunziati 2020 The bed Gaudí is a tribute to wood, a natural element par excellence. The headboard and footboard in solid wood, available in natural, coffee-stained and black-stained ash or natural and coffee-stained iroko finishes, are the result of precious artisan processes; they create a sort of sinuous framework ready to receive the upholstery in fabric or leather.

The cover appears to simply rest on the frame, embracing the wood and following the natural shapes. In reality, it is the fruit of a complex and highly detailed design study, to exalt the beauty and purity of wood and give the bed a welcoming and exclusive appearance. The mattress support of Gaudí is with fixed slats with rigidity adjustment.