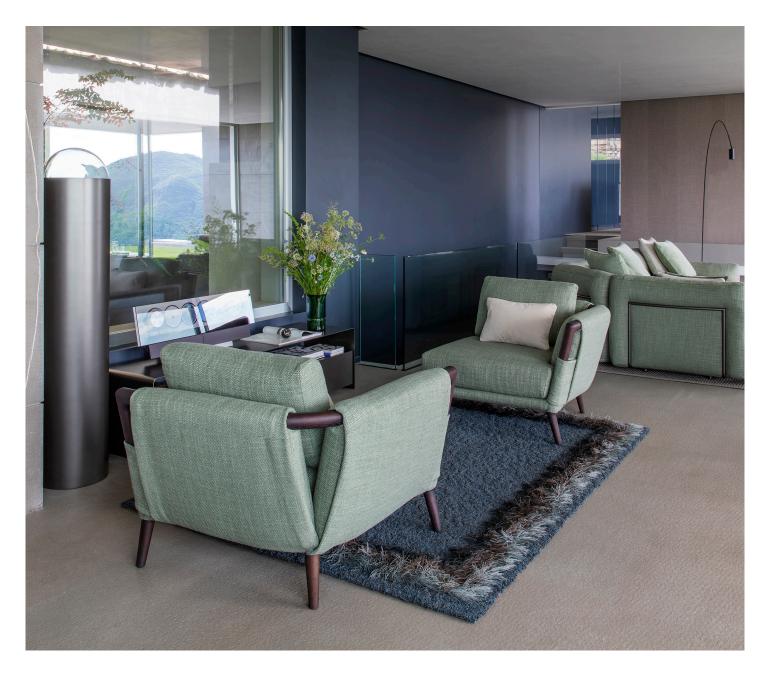

## GAUDÍ CORNER ARMCHAIR design Matteo Nunziati 2021

Armchair and a corner armchair with a single armrest: versatile seating units that complete dynamic living and conversation areas or that can sit alongside other upholstered pieces of the collection. The absolute protagonist is heartwood (in natural, coffee-stained and black-stained ash or natural and coffee-stained iroko finishes) that, starting with the feet, continues to the armrests, creating a sinuous structure to support the soft upholstery and cushions. The completely removable cover is available in fabric or leather. The Gaudí armchairs are also available in a special version that is ideal for sheltered outdoor spaces (with frame in Iroko wood and compatible covers for this specific use).