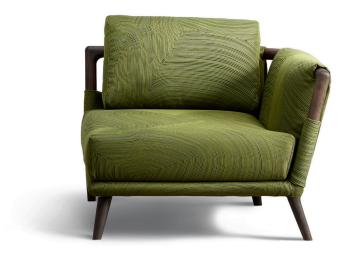

## GAUDÍ CORNER ARMCHAIR design Matteo Nunziati 2021

Armchair and a corner armchair with a single armrest: versatile seating units that complete dynamic living and conversation areas or that can sit alongside other upholstered pieces of the collection. The absolute protagonist is heartwood (in natural, coffee-stained and black-stained ash or natural and coffee-stained iroko finishes) that, starting with the feet, continues to the armrests, creating a sinuous structure to support the soft upholstery and cushions. The completely removable cover is available in fabric or leather. The Gaudí armchairs are also available in a special version that is ideal for sheltered outdoor spaces (with frame in Iroko wood and compatible covers for this specific use).