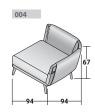

2021

Armchair and a corner armchair with a single armrest: versatile seating units that complete dynamic living and conversation areas or that can sit alongside other upholstered pieces of the collection. The absolute protagonist is heartwood (in natural, coffee-stained and black-stained ash or natural and coffee-stained iroko finishes) that, starting with the feet, continues to the armrests, creating a sinuous structure to support the soft upholstery and cushions. The completely removable cover is available in fabric or leather. The Gaudí armchairs are also available in a special version that is ideal for sheltered outdoor spaces (with frame in Iroko wood and compatible covers for this specific use).







## GAUDÍ CORNER ARMCHAIR design Matteo Nunziati 2021

OUTER SIZES - SIZE IN CM.