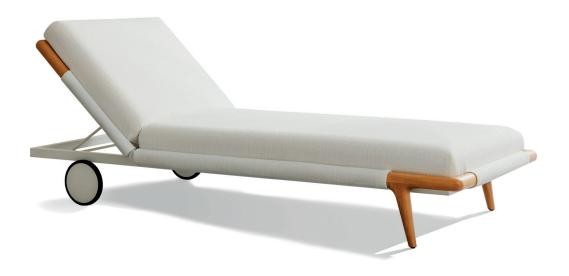

GAUDÍ SUN LOUNGER OUTDOOR design Matteo Nunziati 2022 Outdoor lounger that rivisits the classical shape and performance of the sun lounger in an elegant and stylish light.

The frame is aluminium coated with white epoxy powder paint, with luxurious visible details on the headboard and the front feet in iroko wood available with finishes: natural or coffee-brown stained. The base, covered with water-repellent technical fabric and fitted with a manually reclinable backrest, is completed with a self-draining, non-deformable and single-density mattress, with removable cover selected from the Flou outdoor upholstery fabric collection or compatible outdoor fabrics provided by the Client. The posterior portion is fitted with one-directional wheels in thermoplastic material, to facilitate moving the lounger from one place to another.

A cover in waterproof and breathable polyester fabric allows the sun lounger to be kept in good conditions when not in use and it protects it from atmospheric agents and from the effects of sunlight.