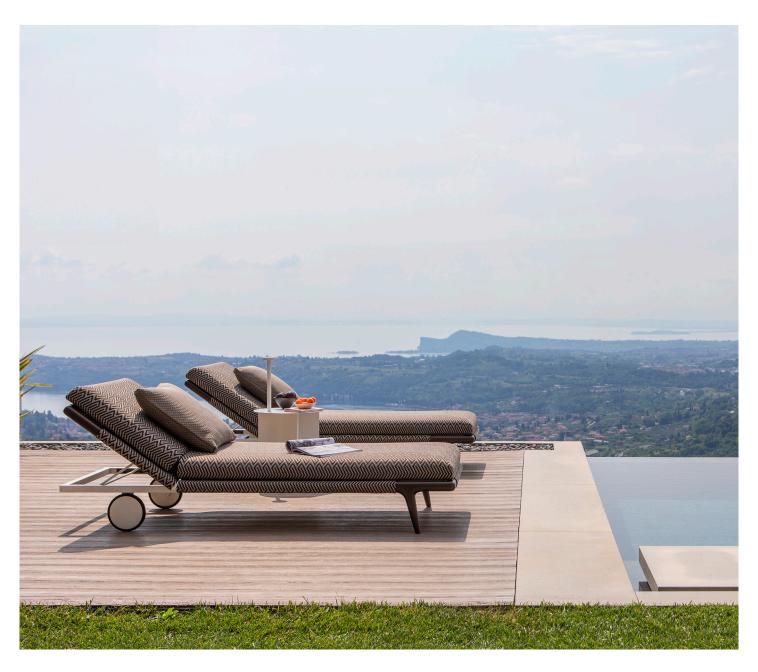

GAUDÍ SUN LOUNGER OUTDOOR design Matteo Nunziati 2022 Outdoor lounger that rivisits the classical shape and performance of the sun lounger in an elegant and stylish light.

The frame is aluminium coated with white epoxy powder paint, with luxurious visible details on the headboard and the front feet in iroko wood available with finishes: natural or coffee-brown stained. The base, covered with water-repellent technical fabric and fitted with a manually reclinable backrest, is completed with a self-draining, non-deformable and single-density mattress, with removable cover selected from the Flou outdoor upholstery fabric collection or compatible outdoor fabrics provided by the Client. The posterior portion is fitted with one-directional wheels in thermoplastic material, to facilitate moving the lounger from one place to another.

A cover in waterproof and breathable polyester fabric allows the sun lounger to be kept in good conditions when not in use and it protects it from atmospheric agents and from the effects of sunlight.