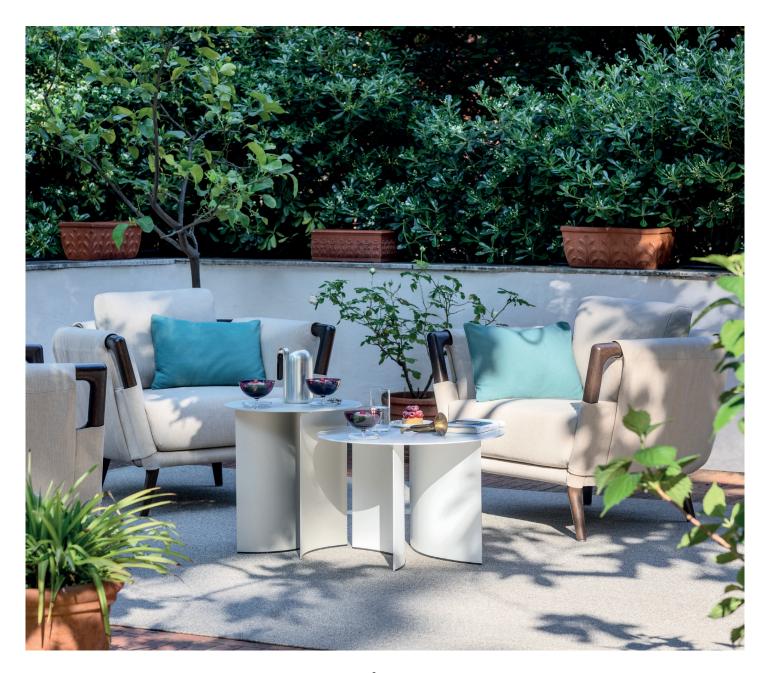

GAUDÍ
ARMCHAIR
OUTDOOR
design Matteo Nunziati
2021

Armchair and a corner armchair with a single armrest: versatile seating units to create elegant conversation and relaxation areas or that can sit alongside the sofas of the collection. The absolute protagonist is iroko heartwood (with a natural, coffee-brown or grey-stained finish) that ensures excellent performance when used outdoors and, thanks to its natural curves, it defines the shape of the project. Starting with the feet, wood continues to the armrests, creating a sinuous structure to support the soft upholstery and cushions. The totally removable cover is available in a wide range of fabrics and colours that were specifically designed for outdoor use.