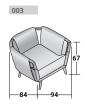

## GAUDÍ ARMCHAIR - OUTDOOR

design Matteo Nunziati 2021

OUTER SIZES - SIZE IN CM.