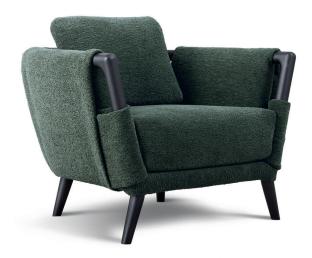

GAUDÍ
ARMCHAIR
OUTDOOR
design Matteo Nunziati
2021

Armchair and a corner armchair with a single armrest: versatile seating units to create elegant conversation and relaxation areas or that can sit alongside the sofas of the collection. The absolute protagonist is iroko heartwood (with a natural, coffee-brown or grey-stained finish) that ensures excellent performance when used outdoors and, thanks to its natural curves, it defines the shape of the project. Starting with the feet, wood continues to the armrests, creating a sinuous structure to support the soft upholstery and cushions. The totally removable cover is available in a wide range of fabrics and colours that were specifically designed for outdoor use.